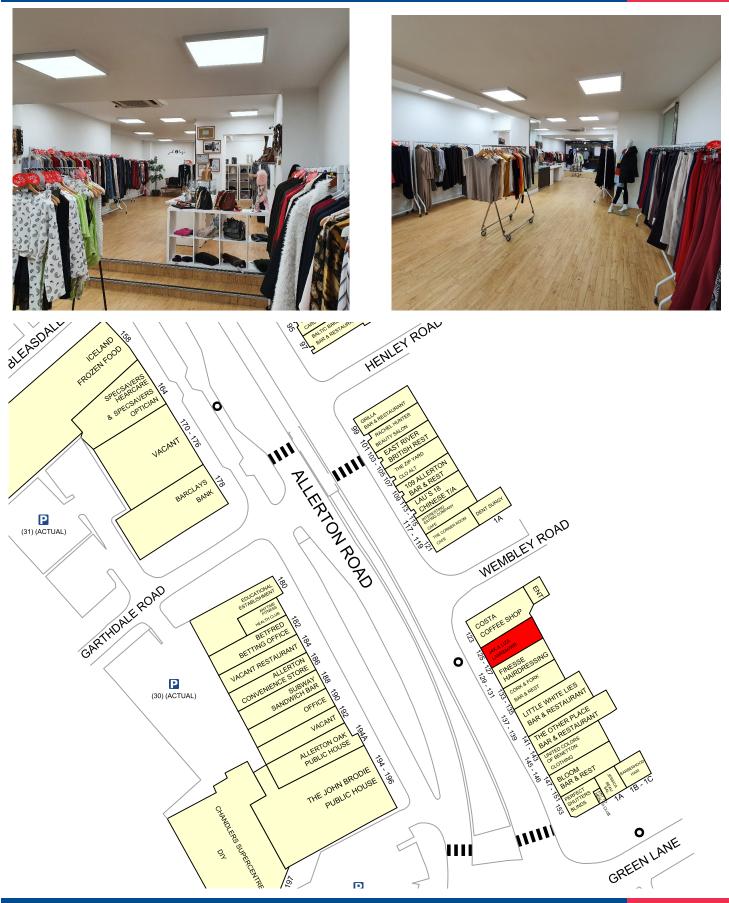

## LOCATION

The premises hold a prominent position at the south end of Allerton Road at the junction with Wembley Road. Allerton Road is situated 3 miles south east of Liverpool City Cnetre. Nearby occupiers incude Costa Coffee, United Colours of Benetton, Barclays Bank, Subway, Sainsburys, Chandlers DIY and a mixture of bars and restaurants.

### DESCRIPTION AND ACCOMMODATION

The premises are arranged at ground floor and have been completely refurbished. The premises have excellent sales area with separate kitchen, WC, office and a good sized stockroom.

We have measured the premises in accordance with the RICS Code of Measuring Practice (6th Edition) and provide the following approximate areas:

Ground Floor

101.2 sq.m. 1090 sa.ft.