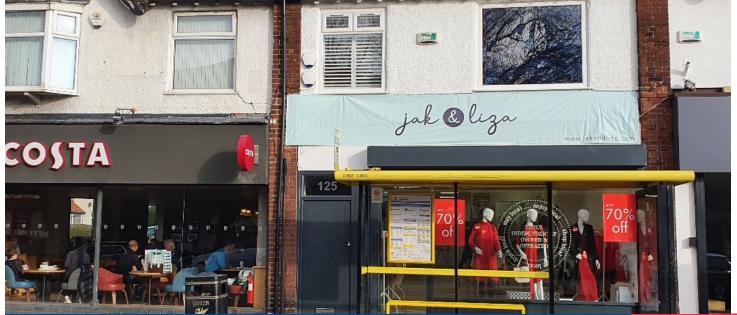

## LOCATION

The premises hold a prominent position at the south end of Allerton Road at the junction with Wembley Road. Allerton Road is situated 3 miles south east of Liverpool City Cnetre. Nearby occupiers incude Costa Coffee, United Colours of Benetton, Barclays Bank, Subway, Sainsburys, Chandlers DIY and a mixture of bars and restaurants.

### DESCRIPTION AND ACCOMMODATION

The premises are arranged at ground floor and have been completely refurbished. The premises have excellent sales area with separate kitchen, WC, office and a good sized stockroom.