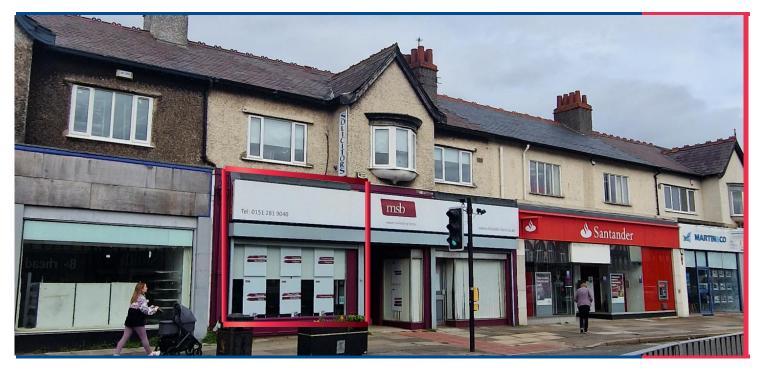

#### **LOCATION**

The premises hold a prominent position on the busy thoroughfare of Allerton Road (A562). Allerton Road is situated 3 miles southeast of Liverpool City Centre and is an established shopping location serving the residential population of Mossley Hill, Childwall, Allerton, Aigburth and Woolton. Nearby occupiers include Santander, WHSmith, Max Spielmann, Halifax, Oxfam and various other retailers.

#### **DESCRIPTION**

This property is arranged at ground floor which comprises of sales accommodation, an office and a raised ancillary area. The property benefits from a large glass frontage with external electric roller shutters and a rear yard / bins store area.