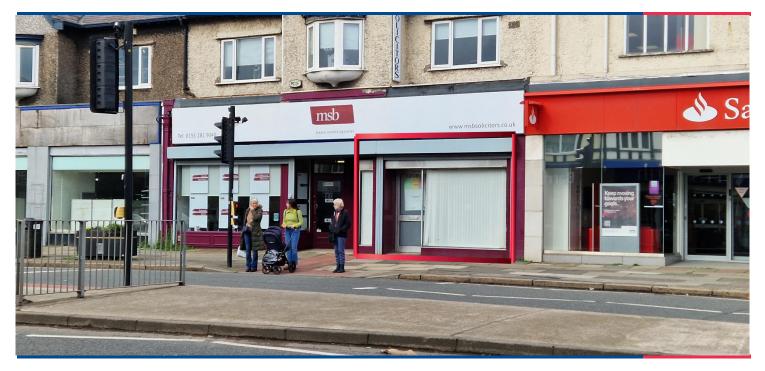

#### **LOCATION**

The premises hold a prominent position on the busy thoroughfare of Allerton Road (A562). Allerton Road is situated 3 miles southeast of Liverpool City Centre and is an established shopping location serving the residential population of Mossley Hill, Childwall, Allerton, Aigburth and Woolton. Nearby occupiers include Santander, WHSmith, Max Spielmann, Halifax, Oxfam and various other retailers.

# **DESCRIPTION**

The retail unit is arranged over ground floors and includes office/sales accommodation with a rear ancillary office. The property benefits from steel electric roller shutter and has access to a rear yard/ bins store area.