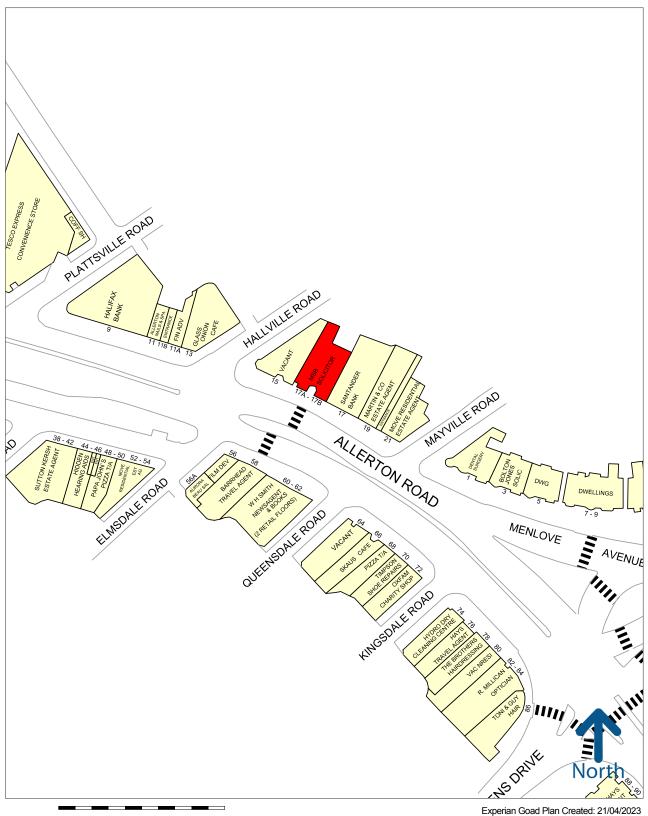

#### **LOCATION**

The premises hold a prominent position on the busy thoroughfare of Allerton Road (A562). Allerton Road is situated 3 miles southeast of Liverpool City Centre and is an established shopping location serving the residential population of Mossley Hill, Childwall, Allerton, Aigburth and Woolton. Nearby occupiers include Santander, WHSmith, Max Spielmann, Halifax, Oxfam and various other retailers.

# 17B Allerton Road, Mossley Hill, Liverpool L18 1LG

50 metres

Copyright and confidentiality Experian, 2022. © Crown

Experian Goad Plan Created: 21/04/2023 Created By: Hitchcock Wright and Partners

For more information on our products and services: