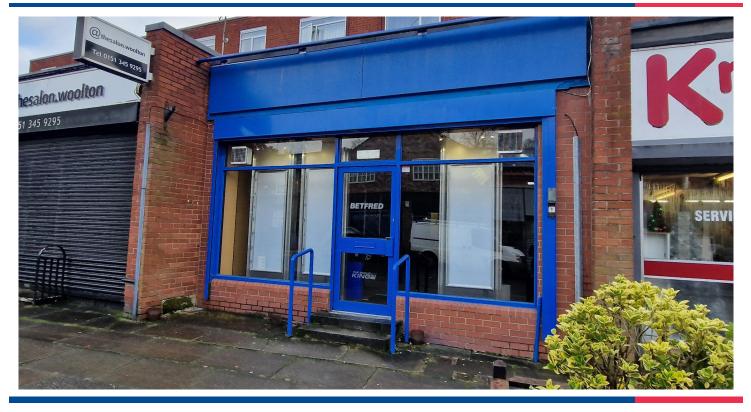

# 55 Allerton Road, Woolton, Liverpool L25 7RF

#### DESCRIPTION

The property comprises of a rectangular sales area with kitchen, storage and W/C facilities. The premises benefits from electric steel roller shutters, air conditioning and nearby street parking. Surrounding occupiers include Waterfield's Bakery, Sainsburys, Williams Hill and many independent retailers.