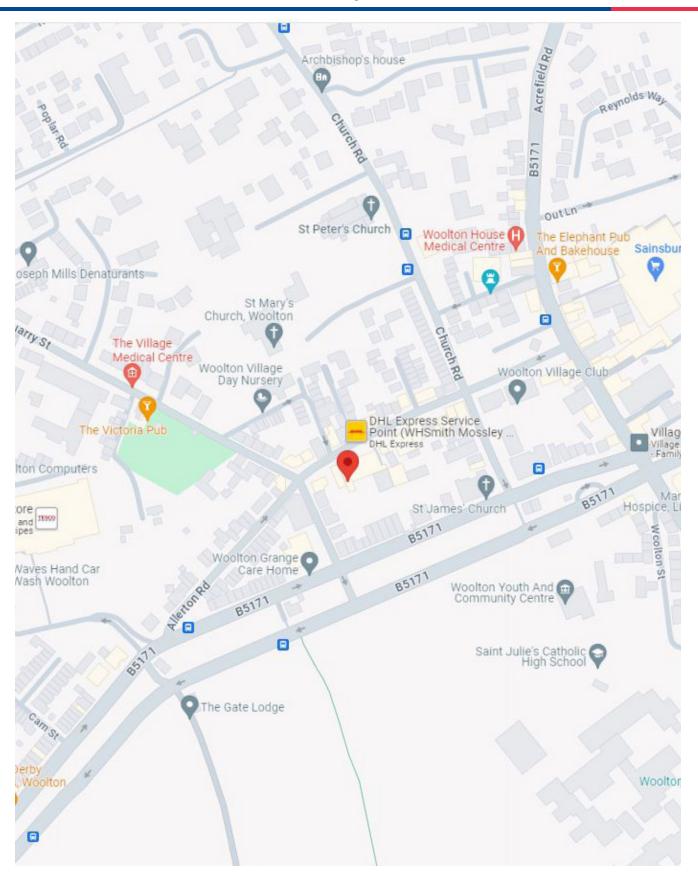

#### LOCATION

The subject premises are located within Woolton Village which is situated approximately 5 miles south of Liverpool City Centre and is easily accessible from Menlove Avenue (A5562). Woolton Village is a busy shopping location benefitting from on-street parking provision and a large affluent residential population within walking distance. Unlike many High Street locations, the majority of nearby occupiers are independent traders which adds to the charm and character of the Village