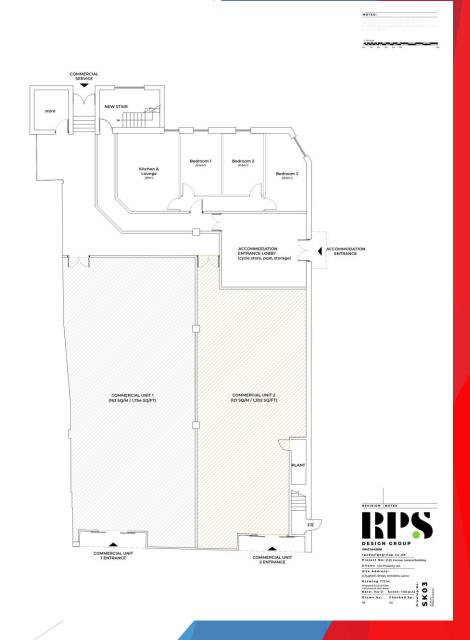

# **ACCOMMODATION**

The proposed premises are two ground floor commercial units.

| Commercial Unit 1 | 163 sq.m. | (1,754 sq.ft.) |
|-------------------|-----------|----------------|
| Commercial Unit 2 | 121 sq.m. | (1,302 sq.ft.) |

All measurements are calculated on a gross internal basis and are in accordance with the RICS Code of Measuring Practice.