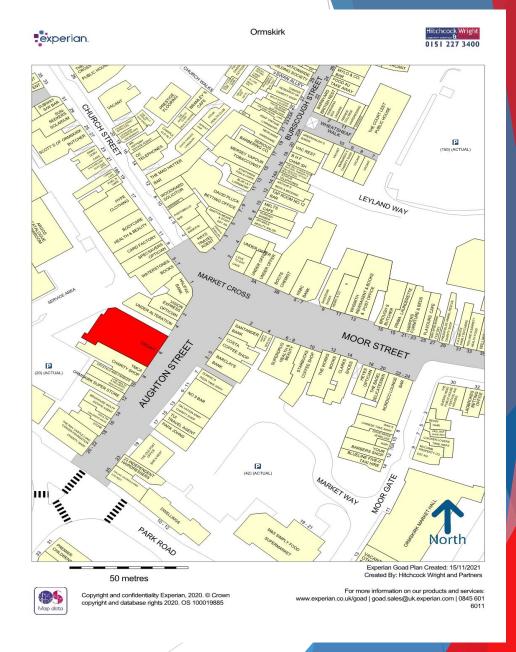

TO LET
Proposed Ground
Floor Retail Units
Use Class E

6/8 AUGHTON STREET, ORMSKIRK, L39 3BW

# **LOCATION**

Ormskirk is an affluent market town in West Lancashire with a total primary catchment of 268,000 attracting shoppers from the surrounding villages and towns attracted by a mixture of both national and local retail and leisure businesses but also an active twice weekly street market. The town also boasts an expanding Edge Hill University with circa 16,000 students enrolled.