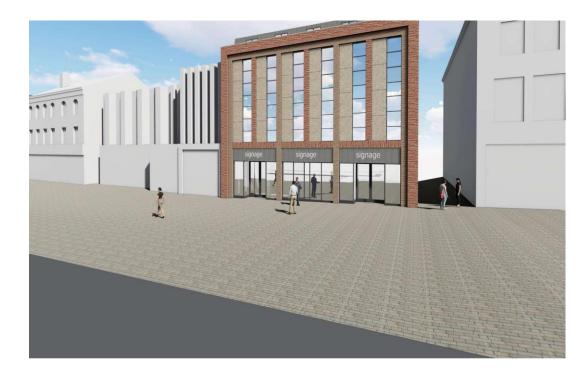

TO LET
Proposed Ground
Floor Retail Units
Use Class E

6/8 AUGHTON STREET, ORMSKIRK, L39 3BW

# **ACCOMMODATION**

The proposed premises are two ground floor commercial units.

| Commercial Unit 1 | 163 sq.m. | (1,754 sq.ft.) |
|-------------------|-----------|----------------|
| Commercial Unit 2 | 121 sq.m. | (1,302 sq.ft.) |