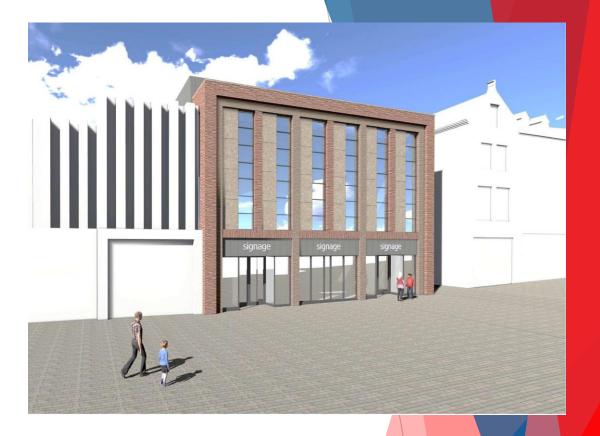

TO LET
Proposed Ground
Floor Retail Units
Use Class E

6/8 AUGHTON STREET, ORMSKIRK, L39 3BW

# **ACCOMMODATION**

The proposed premises are two ground floor commercial units.

| Commercial Unit 1 | 163 sq.m. | (1,754 sq.ft.) |
|-------------------|-----------|----------------|
| Commercial Unit 2 | 121 sq.m. | (1,302 sq.ft.) |