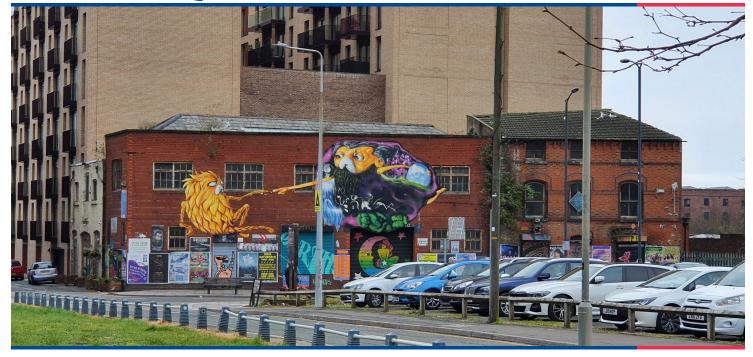

# **ALL ENQUIRIES**



### Baltic Triangle, 6-8 Jamaica Street, Liverpool, L1 0AF

#### **ACCOMMODATION**

Ground Floor 196 sq.m. 2,109 sq.ft. approximately First Floor 196 sq.m. 2,109 sq.ft. approximately Second Floor 34 sq.m. 370 sq.ft. approximately 4,588 sq.ft. approximately 4,588 sq.ft. approximately

Areas calculated on a gross internal basis

#### **TENURE**

Details upon application.

#### **VAT**

All rents, prices and other figures included in these particulars are subject to the addition of VAT.

#### **LEGAL COSTS**

Each party to be responsible for their own legal costs in connection with the preparation and documentation and any Stamp Duty thereon.

#### **ANTI-MONEY LAUNDERING**

In accordance with Anti-Money Laundering Regulations, we are required by law to verify the identity of the proposed p