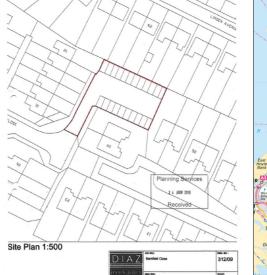

# LAND AT BARNFIELD CLOSE, NETHERTON, LIVERPOOL, L30 3SA

EAST (REAR)

Drawing No. 436/2 Scale 1:100 Proposed Housing Development, Barnfield Close, Netherton

**FOR SALE** 

PLANNING PERMISSION FOR TERRACE OF THREE TWO-STOREY DWELLINGS AFTER DEMOLITION OF THE EXISTING 22 LOCK-UP GARAGES

#### PLANNING

Planning permission has been granted for a terrace of three two-storey dwellings. Sefton Council's planning reference - DC/2019/01180.