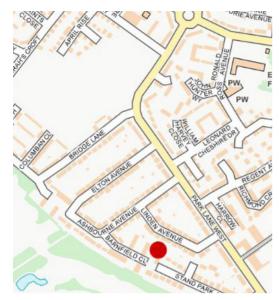

#### LOCATION

The site is located at the end of Barnfield Close, Netherton and adjoins residential properties in Barnfield Close, Stand Park Avenue and Linden Avenue, close to the A5036 giving easy access to the motorway network. Bus routes are nearby on Park Lane West and the site is within a short walking distance of Marian Square providing shopping, medical and other local facilities. The immediate area is well served by schools.