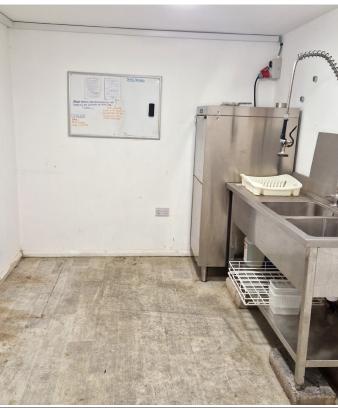

#### **DESCRIPTION**

The property is positioned over ground floor and basement level. The premises comprises of an open plan sales area with basement ancillary storage and W/C facilities.

# **ACCOMMODATION**

We have measured the premises in accordance with the RICS Code of Measuring Practice (6th Edition) and provide the following approximate areas:

Ground Floor Total 322 sq.ft. 29.97 sq.m. Basement Total 403 sq.ft 37.52 sq.m.