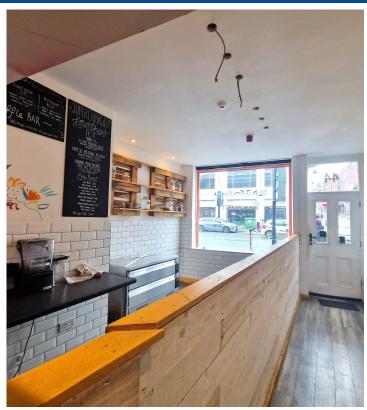

#### **DESCRIPTION**

The property is positioned over ground floor and basement level. The premises comprises of an open plan sales area with basement ancillary storage and W/C facilities.

# **ACCOMMODATION**

We have measured the premises in accordance with the RICS Code of Measuring Practice (6th Edition) and provide the following approximate areas:

Ground Floor Total 322 sq.ft. 29.97 sq.m. Basement Total 403 sq.ft 37.52 sq.m.