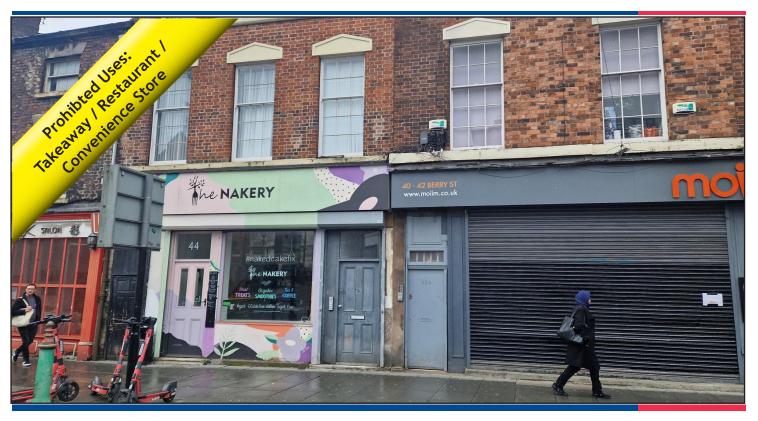

# 44 Berry Street, Liverpool L1 9DF

## **LOCATION**

The subject property is located in the City Centre of Liverpool surrounded by a mixture of commercial and retail premises. Berry Street is largely made up of independent traders and lies in close proximity to other retail and leisure locations such as Bold Street, Duke Street and St Luke's Bombed Out Church. There is also a number of student housing developments located close to the property.

#### **DESCRIPTION**

The property is positioned over ground floor and basement level. The premises comprises of an open plan sales area with basement ancillary storage and W/C facilities.