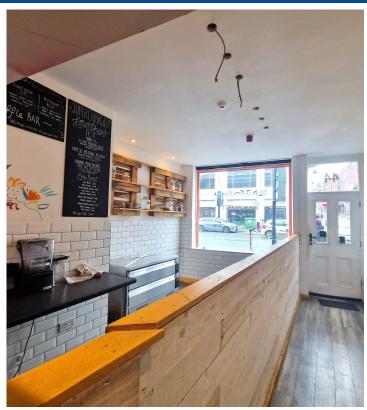

#### **DESCRIPTION**

The property is positioned over ground floor and basement level. The premises comprises of an open plan sales area with basement ancillary storage and W/C facilities.