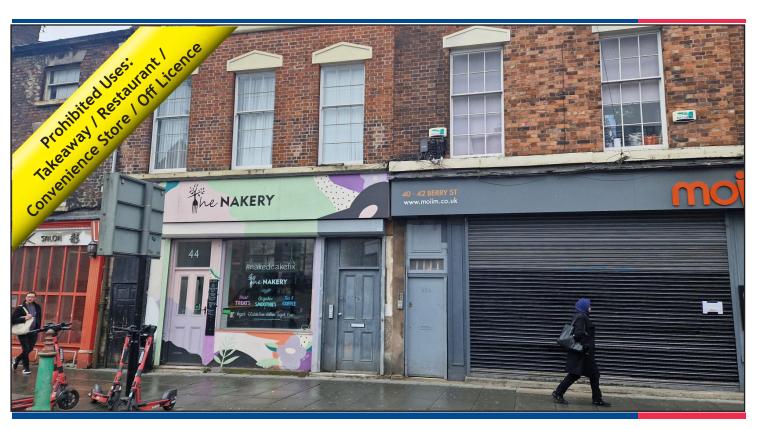

# 44 Berry Street, Liverpool L1 9DF

## **LOCATION**

The subject property is located in the City Centre of Liverpool surrounded by a mixture of commercial and retail premises. Berry Street is largely made up of independent traders and lies in close proximity to other retail and leisure locations such as Bold Street, Duke Street and St Luke's Bombed Out Church. There is also a number of student housing developments located close to the property.

#### **DESCRIPTION**

The property is positioned over ground floor and basement level. The premises comprises of an open plan sales area with basement ancillary storage and W/C facilities.