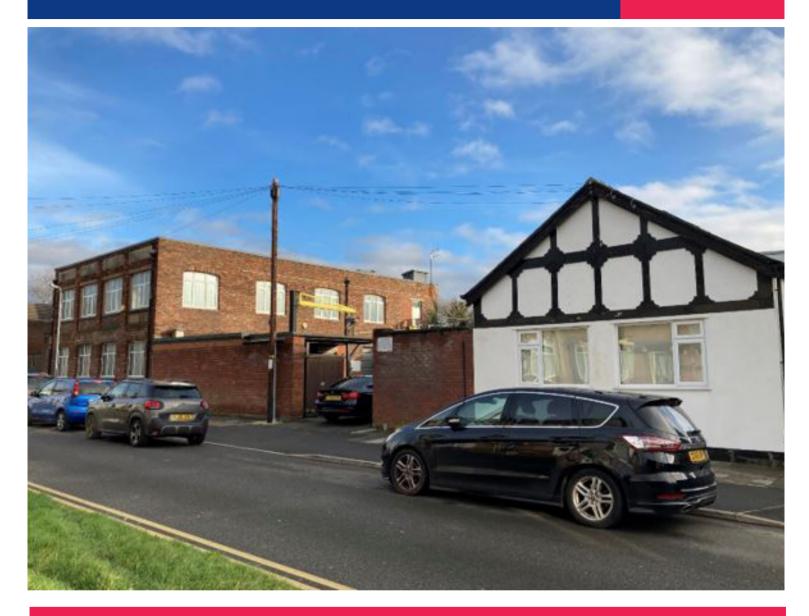

#### DESCRIPTION

The property comprises a two-storey brick-built workshop property and a two-storey office building, arranged around a central servicing area/car park, with gated access off Bleasdale Road.

The workshop is of steel frame construction with a flat roof and has timber and UPVC framed windows. There are roller shuttered loadings doors off the service area.

There are solar energy panels on the roof.

The office section has rendered masonry walls under a dual pitched slate tile covered roof and comprises a series of offices, a kitchen, W.C.s and stores. The first floor is accessed via a spiral staircase.