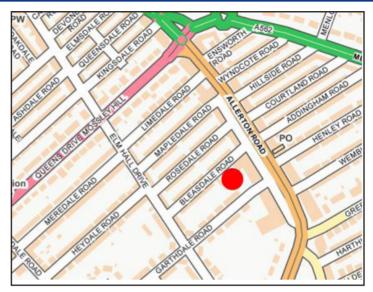

#### LOCATION

5-17 Bleasdale Road is located off Allerton Road in South Liverpool. The property isi located behind Iceland in the Allerton district shopping and commercial centre. There is a public car park serving the local shops at the rear of the property.