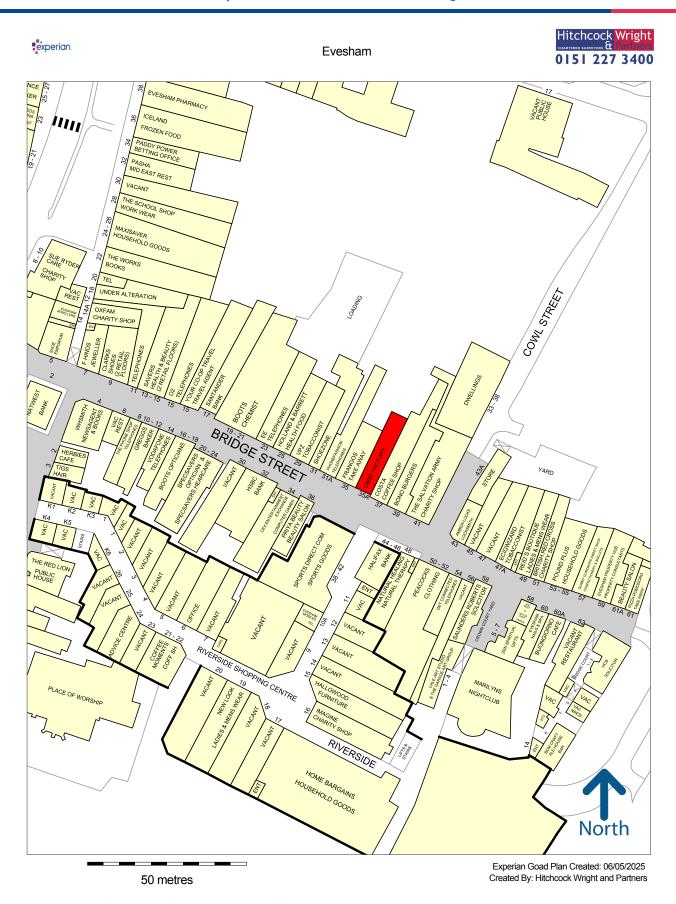

#### SITUATION AND DESCRIPTION

Evesham, a market town straddling the River Avon approximately 17 miles north of Cheltenham and 18 miles Southeast of Worcester. The retail centre of the town is pedestrianised Bridge Street where a number of national and regional retailers are represented including Costa Coffee, Peacocks, Sports Direct, Holland and Barrett, Boots and Specsavers etc.The three storey property is on the east side of Bridge Street adjacent to Costa Coffee and directly opposite Sports Direct.