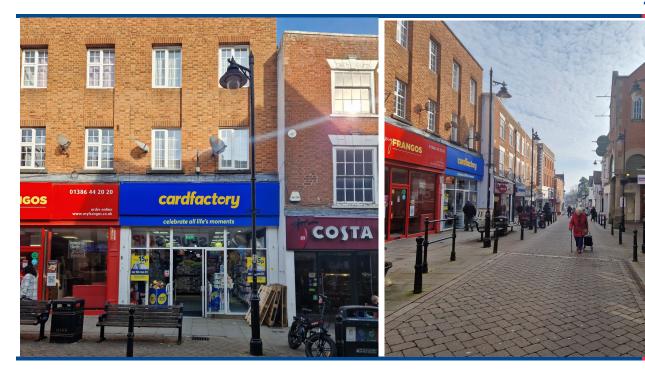

#### SITUATION AND DESCRIPTION

Evesham, a market town straddling the River Avon approximately 17 miles north of Cheltenham and 18 miles Southeast of Worcester. The retail centre of the town is pedestrianised Bridge Street where a number of national and regional retailers are represented including Costa Coffee, Peacocks, Sports Direct, Holland and Barrett, Boots and Specsavers etc.The three storey property is on the east side of Bridge Street adjacent to Costa Coffee and directly opposite Sports Direct.

#### **ACCOMMODATION**

Ground floor self-contained retail premises occupied by Card Factory. First and second floor two bedroom residential accommodation with independent access.