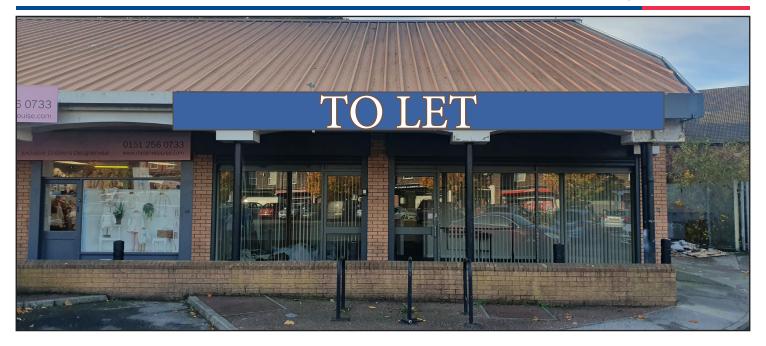

# TO LET

£15,000 per annum

### Bridgeway Shopping Parade Unit 7, Norris Green, L11 8NZ

#### **DESCRIPTION**

The property is arranged on ground floor level with a large shop front. The unit includes a large sales area with a series of cellular offices, kitchen, W/C and store facilities. The rear of property includes a large service yard accessed through locked gates. Externally the property features electronic roller shutters.