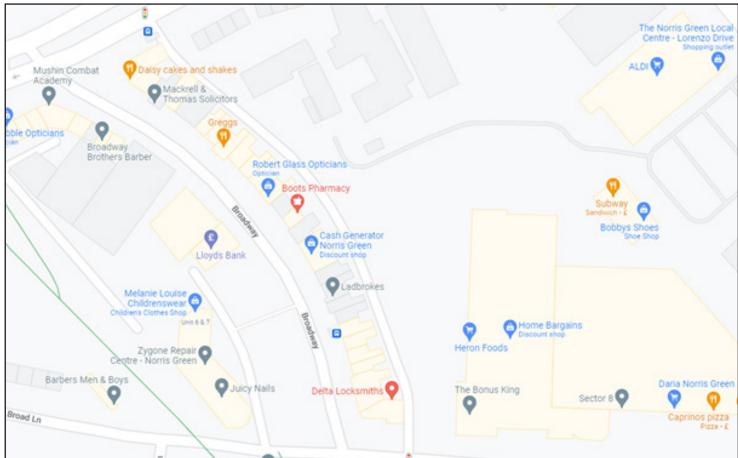

#### LOCATION

The premises are located approximately 3 and a half miles North East of Liverpool City Centre in a popular trading destination within the suburb of Norris Green. Broadway is a busy local shopping parade which benefits from roadside parking with a large residential population located within walking distance. Neighbouring occupiers include Boots, Greggs, Card Factory, William Hill and several local independent traders.