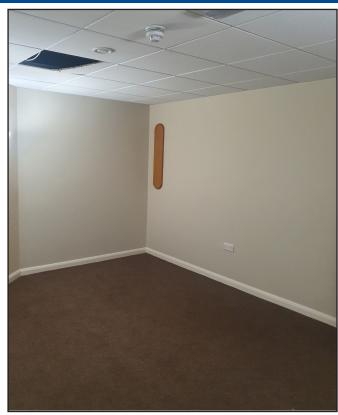

#### **DESCRIPTION**

The property is arranged on ground floor level with a large shop front. The unit includes a large sales area with a series of cellular offices, kitchen, W/C and store facilities. The rear of property includes a large service yard accessed through locked gates. Externally the property features electronic roller shutters.

#### **ACCOMMODATION**

We have measured the premises in accordance with the RICS Code of Measuring Practice (6th Edition) and provide the following approximate areas:

Ground Floor 953 sq.ft. 88.56 sq.m.