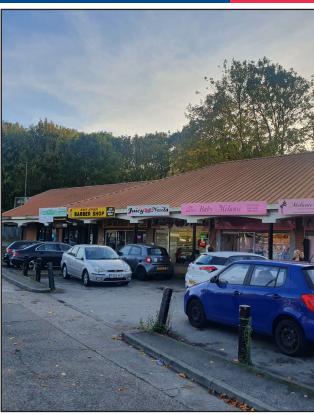

#### LOCATION

The premises are located approximately 3 and a half miles North East of Liverpool City Centre in a popular trading destination within the suburb of Norris Green. Broadway is a busy local shopping parade which benefits from roadside parking with a large residential population located within walking distance. Neighbouring occupiers include Boots, Greggs, Card Factory, William Hill and several local independent traders.