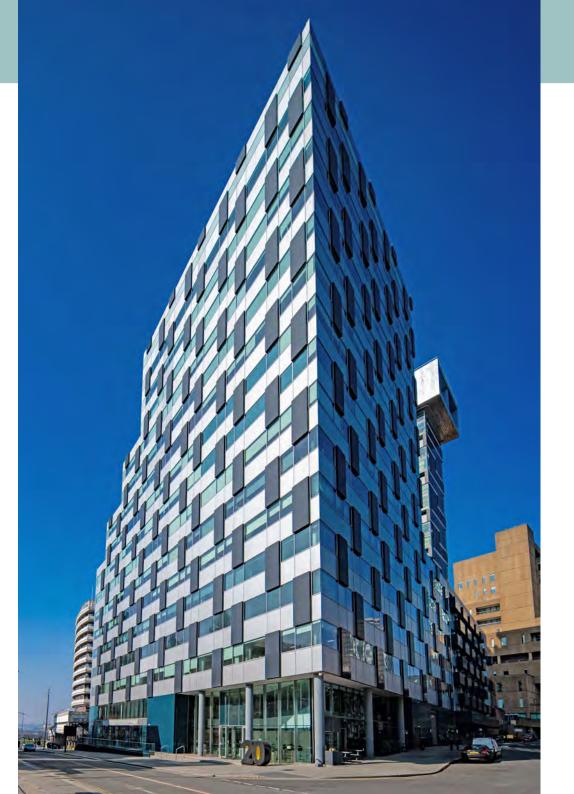

### **TWENTY CHAPEL ST**

20 Chapel Street is a 155,000 sq.ft office building located on Chapel Street in the heart of the Commercial District. The Building provides good quality office space with stunning views across the Liverpool Waterfront and the City. Occupiers in the building include Liverpool F.C., Orega, Barclays and Mason Owen.

The large floor plate offers a flexible and efficient working environment and recent refurbishment to the common areas has further increased the quality offering.

Twenty Chapel Street is an M247 UK enabled building providing super high-speed broadband services.