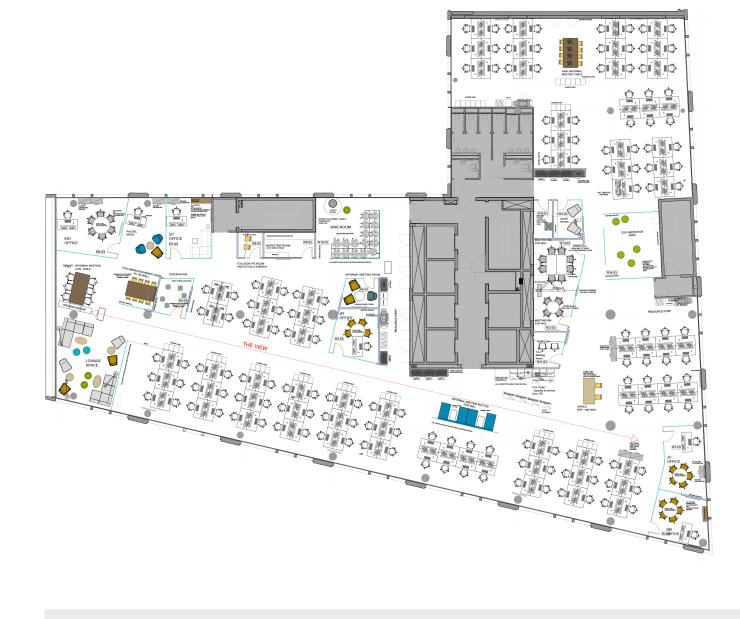

# TO LET FULLY FITTED OFFICE SPACE 12,976 SQ FT (1,205 SQ M)

12,976 SQ FT
200 WORK STATIONS
CELLULAR OFFICES
10 MEETING ROOMS
BREAKOUT AND COLLABORATION SPACE
KITCHEN FACILITIES

13

## ACCOMMODATION

The 3rd floor office accommodation is fully fitted and provides a large plan office space complete with 200 work stations, 10 meeting rooms, breakout and collaboration space and fully fitted kitchen facilities.