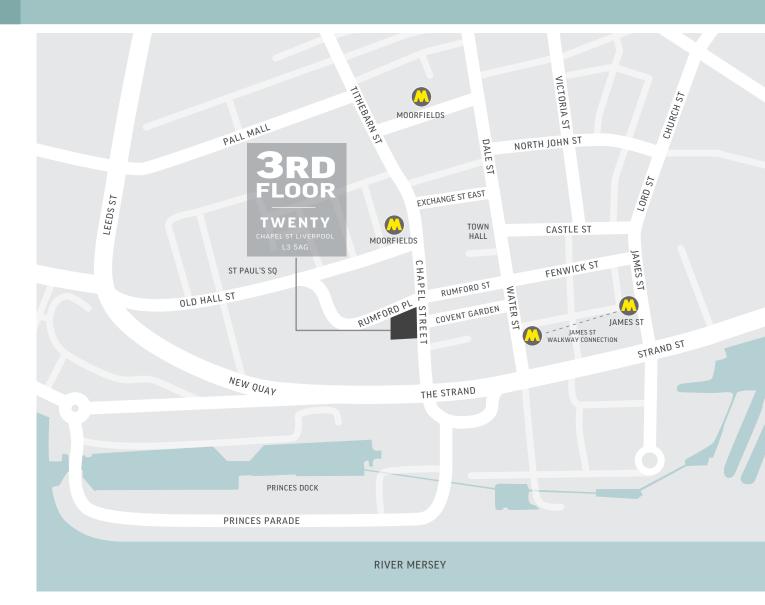

### LOCATION

The building benefits from excellent transport links. Chapel Street is an arterial route from The Strand and Pier Head through the Commercial District. It provides direct access to both Queensway and Kingsway Mersey Tunnels and benefits from excellent connections to the region's motorway network. The M62 Motorway lies 4 miles to the east of the City Centre and provides direct access to the M57 & M6 Motorways.

Both Moorfields and James Street Merseyrail Stations are located a short walk away and provide direct access to the Wirral and Northern Lines. Lime Street station which in turn provides mainline services and connections to all major UK towns & Cities.

There are bus services close by in Chapel Street and The Strand.

The Mersey Ferry Terminal at Pier Head is approximately 5 minutes walk to Liverpool's magnificent waterfront.

Liverpool John Lennon Airport is located approximately 7 miles south east of the city and offers flights to over 70 destinations across the UK & Europe.

#### TRAVEL

- 1 Liverpool Pier Head Ferry Terminal
- 2 Cruise Liner Terminal
- 3 James Street Merseyrail Station
- 4 Moorfields Merseyrail Station