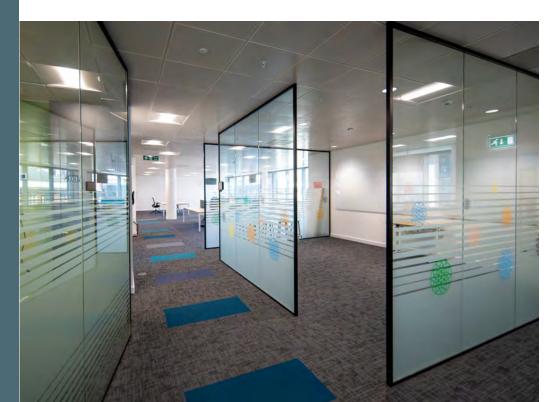

## ACCOMMODATION

The 3rd floor office accommodation is fully fitted and provides a large plan office space complete with 200 work stations, 10 meeting rooms, breakout and collaboration space and fully fitted kitchen facilities.

The 3rd floor is fully fitted and cabled to a high standard and provides occupiers with an opportunity to acquire fitted accommodation in one of Liverpool's most prestigious office buildings.

20 Chapel Street has recently undergone a comprehensive programme of remodelling of the entrance and reception area which provides a fully manned reception, security speed gates, tenant breakout and collaboration space and an on-site coffee shop.

## **SPECIFICATION**

- > Fully fitted space with breakout areas and meeting/conference rooms
- > 200 Desks
- > Secure basement car parking
- > 24 hour access
- > Security speed gates
- > Manned reception and concierge
- > Fully accessible raised floors
- > 4 Pipe Fan Coil Air Conditioning
- > LG 7 Lighting
- > 6 no 12 Person Passenger lifts
- > Male, female and accessible W/C's
- > Bean On-site Café
- > Shower Facilities