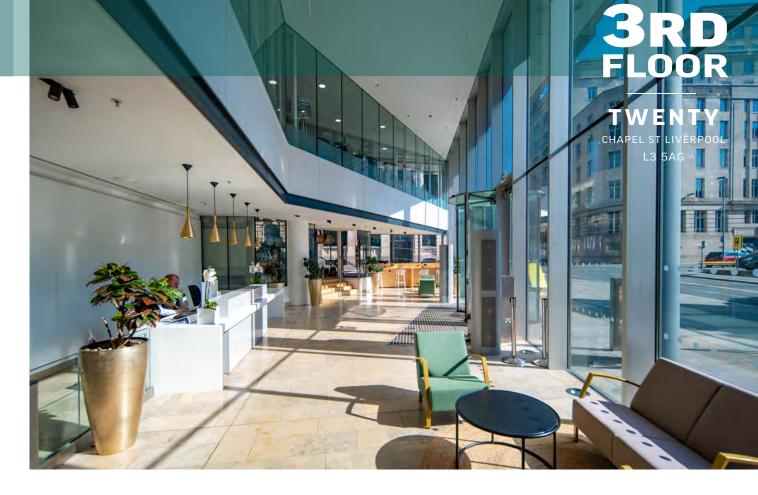

The comprehensively redesigned and remodelled reception area provides a brand new café facility, concierge service and informal tenant breakout and collaboration spaces.

- > LARGE FLEXIBLE FLOOR PLATES
- > REMODELLED ENTRANCE AND RECEPTION
- > HIGH SPEED BROADBAND
- > FULLY FITTED OFFICE SPACE

The 3rd floor is fully fitted and cabled to a high standard and provides occupiers with an opportunity to acquire fitted accommodation in one of Liverpool's most prestigious office buildings.

20 Chapel Street has recently undergone a comprehensive programme of remodelling of the entrance and reception area which provides a fully manned reception, security speed gates, tenant breakout and collaboration space and an on-site coffee shop.