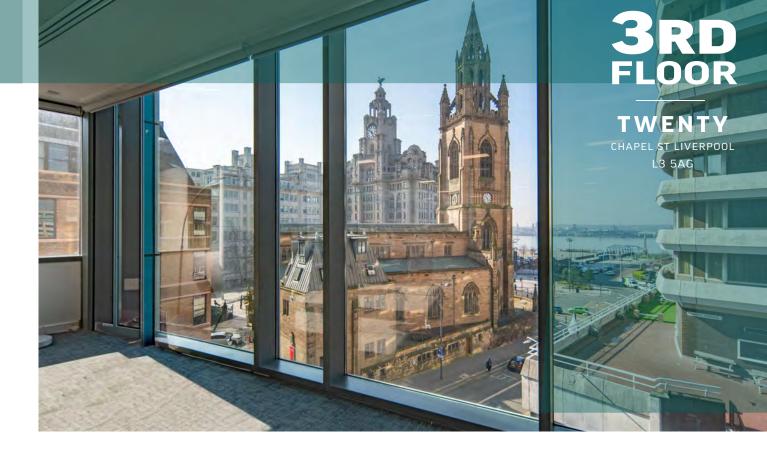

### **TWENTY CHAPEL ST**

20 Chapel Street is a 155,000 sq.ft office building located on Chapel Street in the heart of the Commercial District. The Building provides good quality office space with stunning views across the Liverpool Waterfront and the City. Occupiers in the building include Liverpool F.C., Orega, Barclays and Mason Owen.

### LOCATION

The building benefits from excellent transport links. Chapel Street is an arterial route from The Strand and Pier Head through the Commercial District. It provides direct access to both Queensway and Kingsway Mersey Tunnels and benefits from excellent connections to the region's motorway network. The M62 Motorway lies 4 miles to the east of the City Centre and provides direct access to the M57 & M6 Motorways.