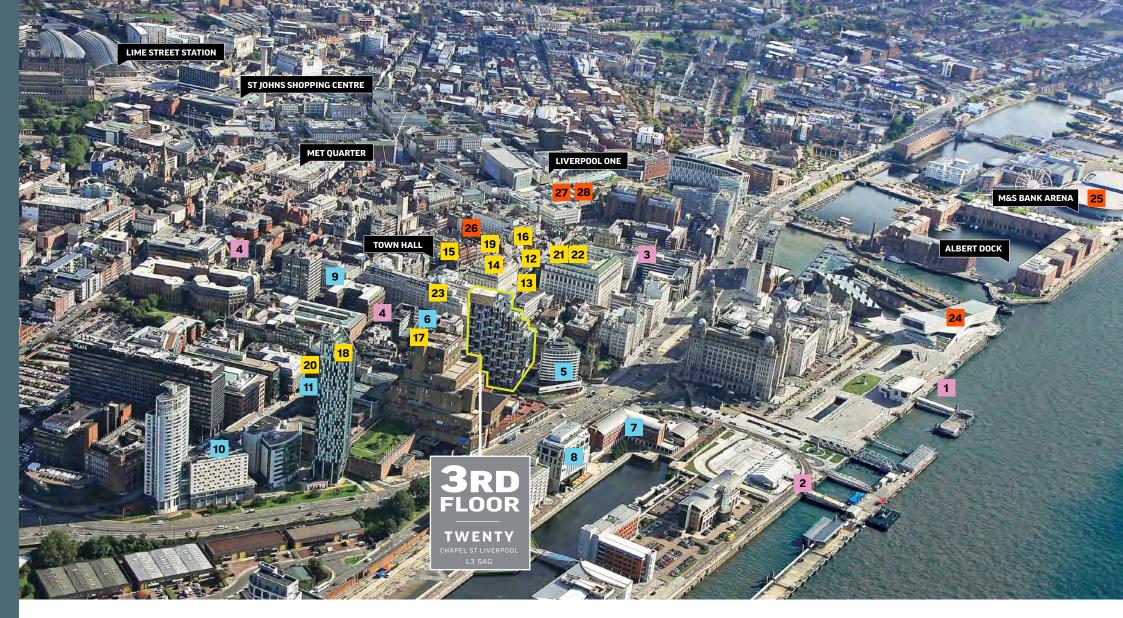

#### TRAVEL

- 1 Liverpool Pier Head Ferry Terminal
- 2 Cruise Liner Terminal
- 3 James Street Merseyrail Station
- 4 Moorfields Merseyrail Station

#### HOTELS

- 5 Mercure Hotel
  6 Hotel Indigo
  7 Crowne Plaza Hotel
  9 Melanziana Hotel
- 8 Malmaison Hotel
  9 Travelodge
  10 Radisson Blu Hotel
  11 INNSiDE

#### RESTAURANTS

- 12 Hawksmoor13 Gaucho14 Mowgli
- 15 Riva Blu16 San Carlo
- **17** Marco Pierre White
- Panoramic
  The Ivy
  Gino D'Acampo
  Alchemist
  Restaurant Bar & Grill
  El Gato Negro

#### LEISURE

24 Museum of Liverpool
25 M&S Bank Arena
26 JD Gym
27 Gravity Max
28 Odeon Cinema