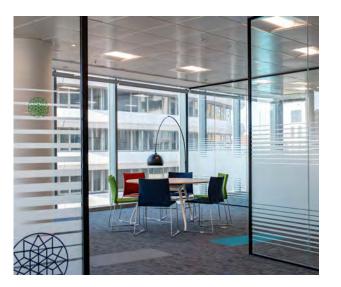

## ACCOMMODATION

The 3rd floor office accommodation is fully fitted and provides a large plan office space complete with 200 work stations, 10 meeting rooms, breakout and collaboration space and fully fitted kitchen facilities.

The 3rd floor is fully fitted and cabled to a high standard and provides occupiers with an opportunity to acquire fitted accommodation in one of Liverpool's most prestigious office buildings.

20 Chapel Street has recently undergone a comprehensive programme of remodelling of the entrance and reception area which provides a fully manned reception, security speed gates, tenant breakout and collaboration space and an on-site coffee shop.