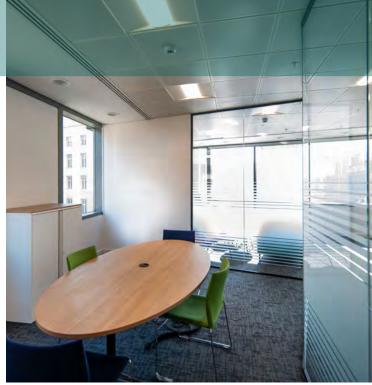

## ACCOMMODATION

The 3rd floor office accommodation is fully fitted and provides a large plan office space complete with 200 work stations, 10 meeting rooms, breakout and collaboration space and fully fitted kitchen facilities.

The 3rd floor is fully fitted and cabled to a high standard and provides occupiers with an opportunity to acquire fitted accommodation in one of Liverpool's most prestigious office buildings.

20 Chapel Street has recently undergone a comprehensive programme of remodelling of the entrance and reception area which provides a fully manned reception, security speed gates, tenant breakout and collaboration space and an on-site coffee shop.