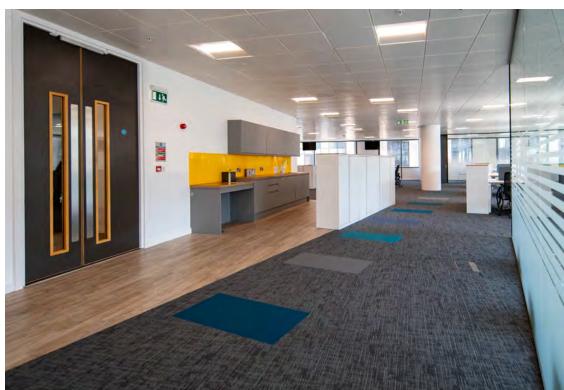

## ACCOMMODATION

The 3rd floor office accommodation is fully fitted and provides a large plan office space complete with 200 work stations, 10 meeting rooms, breakout and collaboration space and fully fitted kitchen facilities.

The 3rd floor is fully fitted and cabled to a high standard and provides occupiers with an opportunity to acquire fitted accommodation in one of Liverpool's most prestigious office buildings.

20 Chapel Street has recently undergone a comprehensive programme of remodelling of the entrance and reception area which provides a fully manned reception, security speed gates, tenant breakout and collaboration space and an on-site coffee shop.

## **SPECIFICATION**

- > Fully fitted space with breakout areas and meeting/conference rooms
- > 200 Desks
- > Secure basement car parking
- > 24 hour access
- > Security speed gates
- > Manned reception and concierge
- > Fully accessible raised floors
- > 4 Pipe Fan Coil Air Conditioning
- > LG 7 Lighting
- > 6 no 12 Person Passenger lifts
- > Male, female and accessible W/C's
- > Bean On-site Café
- > Shower Facilities