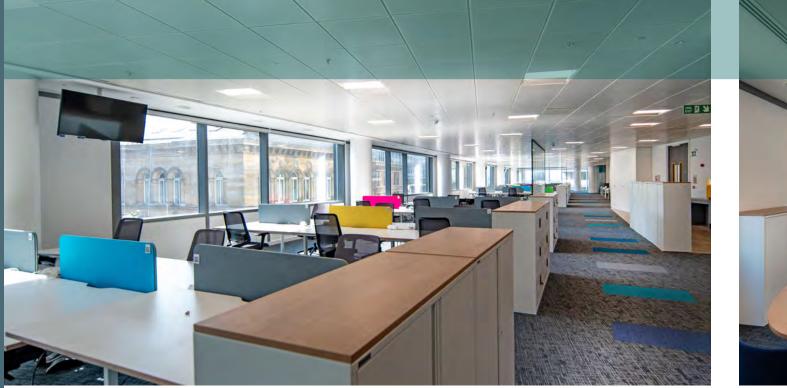

## ACCOMMODATION

The 3rd floor office accommodation is fully fitted and provides a large plan office space complete with 200 work stations, 10 meeting rooms, breakout and collaboration space and fully fitted kitchen facilities.

The 3rd floor is fully fitted and cabled to a high standard and provides occupiers with an opportunity to acquire fitted accommodation in one of Liverpool's most prestigious office buildings.

20 Chapel Street has recently undergone a comprehensive programme of remodelling of the entrance and reception area which provides a fully manned reception, security speed gates, tenant breakout and collaboration space and an on-site coffee shop.