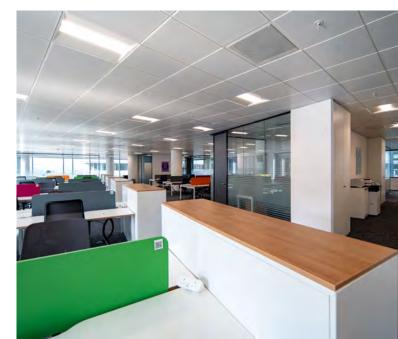

## ACCOMMODATION

The 3rd floor office accommodation is fully fitted and provides a large plan office space complete with 200 work stations, 10 meeting rooms, breakout and collaboration space and fully fitted kitchen facilities.

The 3rd floor is fully fitted and cabled to a high standard and provides occupiers with an opportunity to acquire fitted accommodation in one of Liverpool's most prestigious office buildings.

20 Chapel Street has recently undergone a comprehensive programme of remodelling of the entrance and reception area which provides a fully manned reception, security speed gates, tenant breakout and collaboration space and an on-site coffee shop.