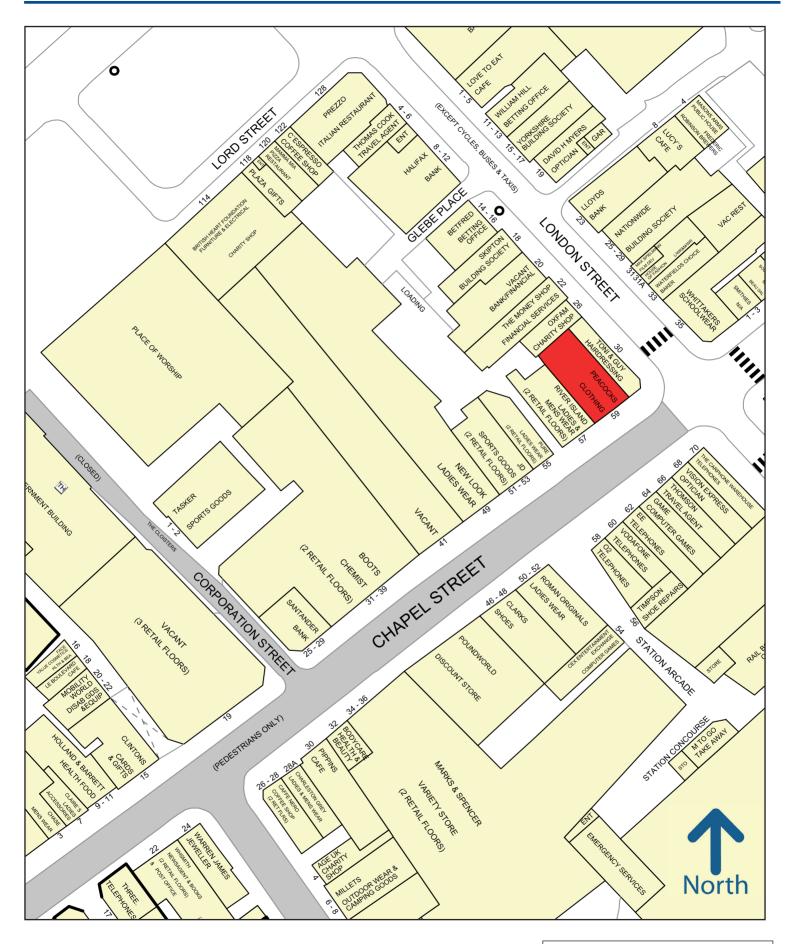

### ACCOMMODATION

A modern purpose built property providing well configured sales accommodation behind glazed shop front with first floor cover with potential to provide sales accommodation. There is rear loading via a service yard with vacant possession being available in May 2017 or earlier by agreement.

Approximate gross floor areas are as follows:-

| Ground Floor Sales | 275.5 sqm | 2966 sqft |
|--------------------|-----------|-----------|
| First Floor        | 246 sqm   | 2648 sqft |
| Total              | 521.5 sqm | 5614 sqft |