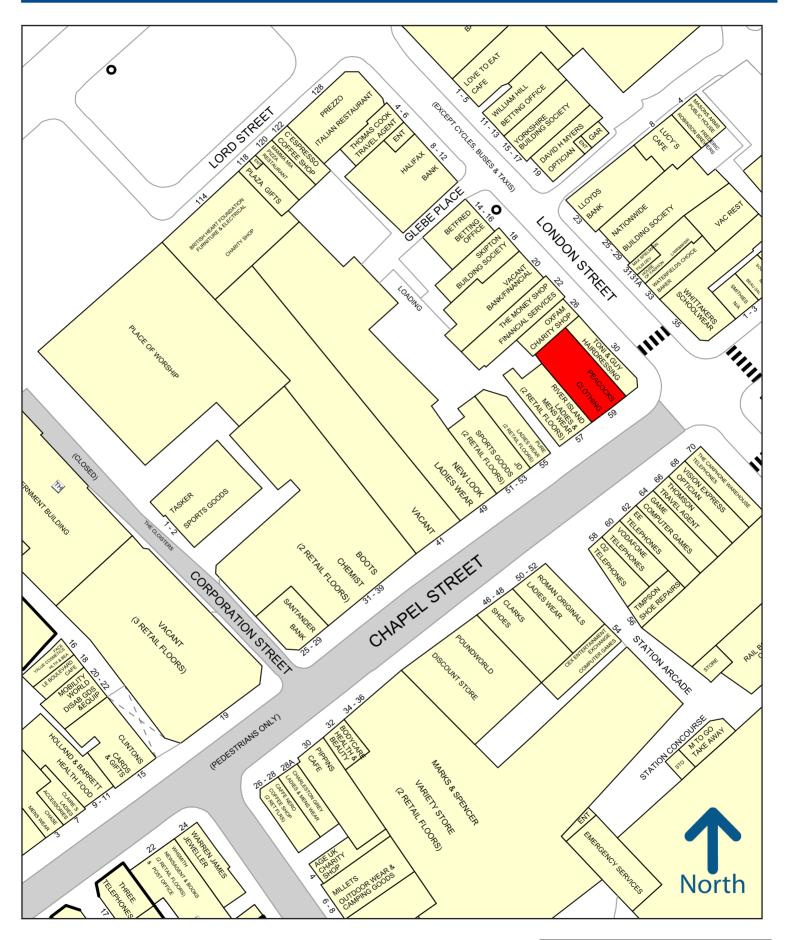

# TO LET 59 CHAPEL STREET SOUTHPORT, PR8 1AL

Occupying a prime retail position on the fully pedestrianised Chapel Street opposite Southport train station and close to the junction with London Street, the popular high street boasts occupiers including Marks & Spencer, Boots, New Look, JD Sports, River Island, Game and Vodafone amongst others.

# **59 CHAPEL STREET, SOUTHPORT, PR8 1AL**