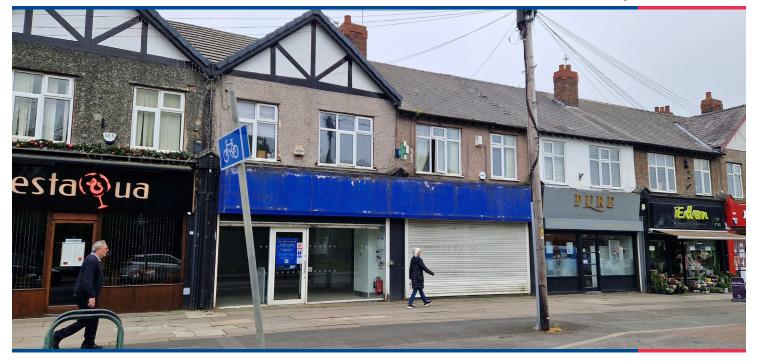

### 14 Childwall Abbey Road, Childwall, Liverpool L16 0JN

#### **DESCRIPTION**

The property comprises of a sales area which is partially raised and W/C facilities to the rear. The premises benefits from electric steel roller shutters, and on street parking provision. Other principal occupiers include Bargain Booze, Morrisons Daily, The Deli and several other independent retailers.