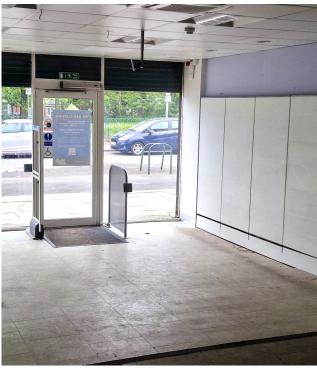

#### **DESCRIPTION**

The property comprises of a sales area which is partially raised and W/C facilities to the rear. The premises benefits from electric steel roller shutters, and on street parking provision. Other principal occupiers include Bargain Booze, Morrisons Daily, The Deli and several other independent retailers.

#### **ACCOMMODATION**

Ground Floor Sales 61.98 sq.m. (564 sq.ft.) Ancillary Area 6.79 sq.m. (73 sq.ft.)