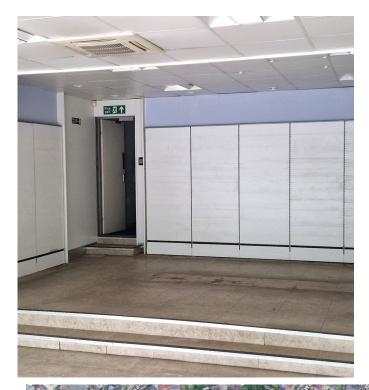

#### **DESCRIPTION**

The property comprises of a sales area which is partially raised and W/C facilities to the rear. The premises benefits from electric steel roller shutters, and on street parking provision. Other principal occupiers include Bargain Booze, Morrisons Daily, The Deli and several other independent retailers.

#### **ACCOMMODATION**

Ground Floor Sales 61.98 sq.m. (564 sq.ft.) Ancillary Area 6.79 sq.m. (73 sq.ft.)