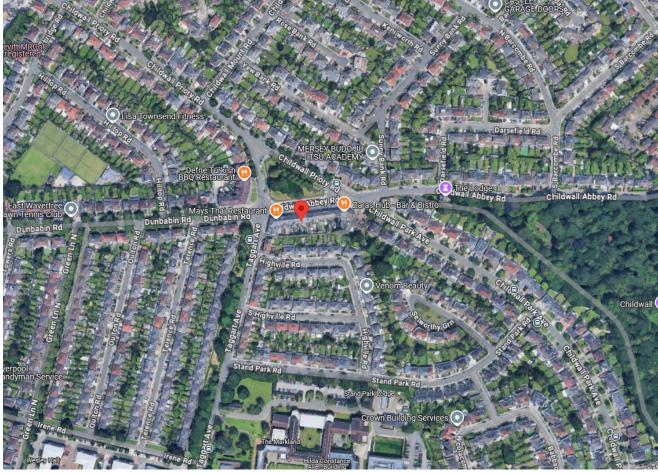

#### LOCATION

The subject premises are located within the affluent village of Childwall, which is situated approximately 5 miles south of Liverpool City Centre and is easily accessible from Queens Drive (A5058). The retail shop is situated amongst a popular retail parade which serves the surrounding residential population and students at Liverpool Hope University.