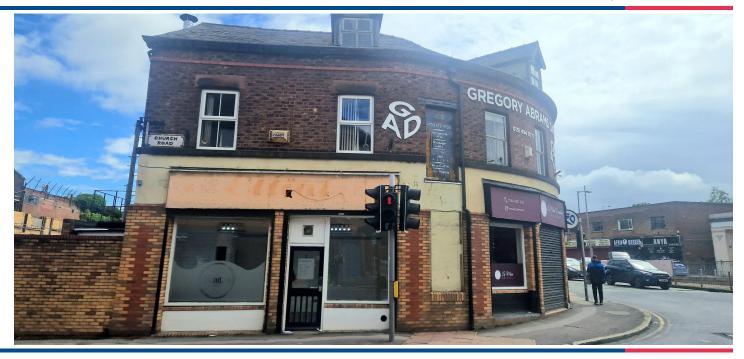

#### LOCATION

The subject property is situated on Church Road, just off Speke Road which is home to the local town market and large named retailers such as Iceland, William Hill and Dunelm.

#### **DESCRIPTION**

The subject property is rectangular in shape with two large shop front windows with the door in between. There is a staff W/C at the back of the property. The property is in good working condition and benefits from electric roller shutters.