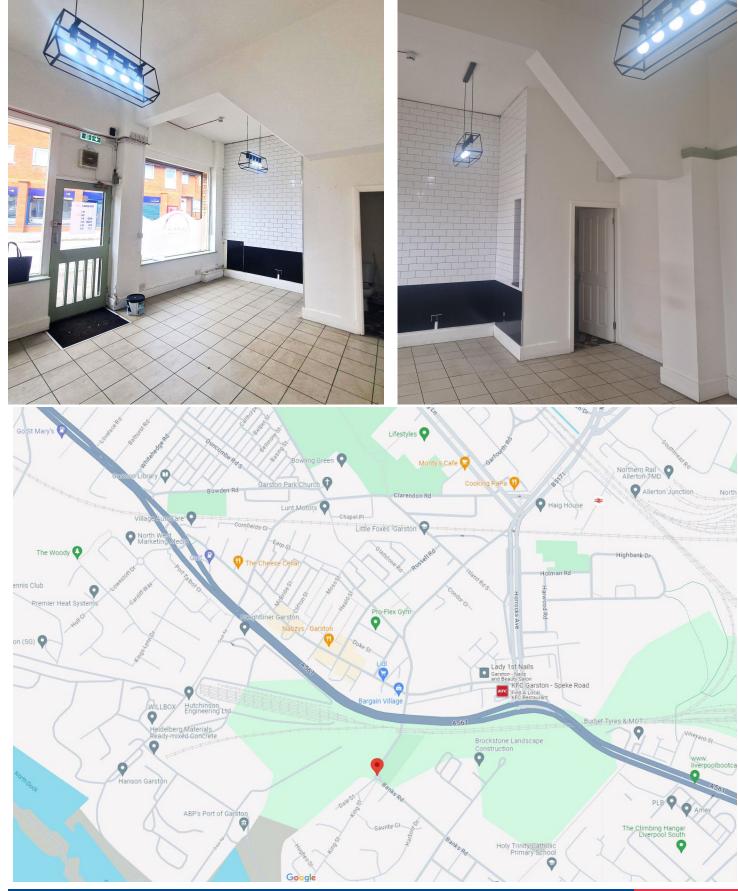

#### **DESCRIPTION**

The subject property is rectangular in shape with two large shop front windows with the door in between. There is a staff W/C at the back of the property. The property is in good working condition and benefits from electric roller shutters.

#### **ACCOMMODATION**

We have measured the premises in accordance with the RICS Code of Measuring Practice (6th Edition) and provide the following approximate areas:

Sales Area 22.52 sq.m. 242.39 sq.ft.