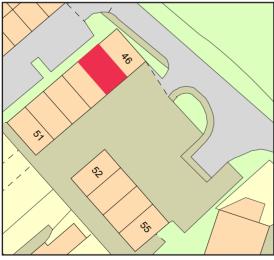

## **AVAILABILITY**

| UNIT | SIZE                | RENT             |
|------|---------------------|------------------|
| 47   | 908 sqft (84.4 sqm) | £9,000 per annum |

The rent includes an estates charge which will incorporate the upkeep and maintenance of the estate, together with any external repairs and maintenance.