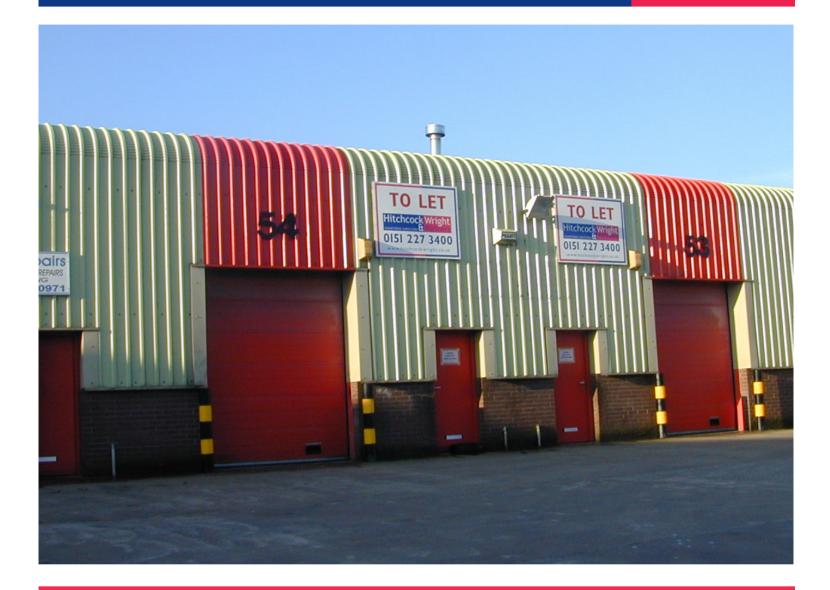

# DESCRIPTION

The development comprises 10 single storey workshop units which benefit from the following features:

- Small toilet block
- Tea making point
- Lighting throughout
- Up and over sectional door with 3 metre clearance
- Eaves height of a minimum 4.5 metres
- Communal car parking