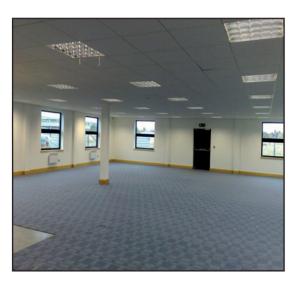

Principal features include:

- Self contained fully fitted kitchen.
- Full CCTV monitoring.
- Full access raised floor.
- Double glazing throughout.
- 10 on site secure car parking spaces.
- Attractive landscaped environment.

#### **FLOOR AREA**

| TOTAL | 325.1 SQ.M | (3,498 SQ.FT) |
|-------|------------|---------------|
|-------|------------|---------------|