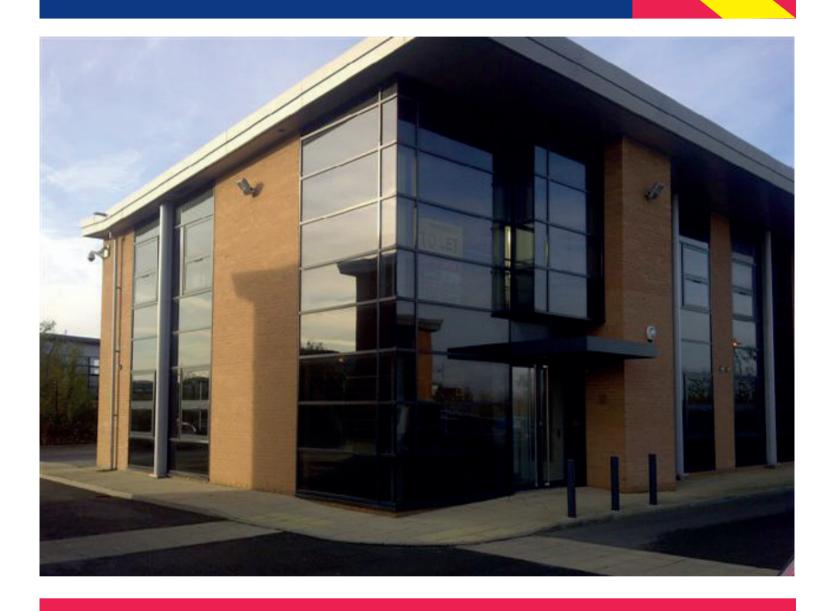

#### SITUATION AND DESCRIPTION

Liverpool International Business Park is situated within the heart of what is widely recognised as the foremost business park on Merseyside.

Situated within 6 miles of Liverpool City Centre, and a 10 minute drive from the main motorway network (M62/M57). The property enjoys an unrivalled prominence. Local amenities include the New Mersey Shopping Park, Marriot Hotel and David Lloyd Leisure Centre.

The self contained property is of brick construction with highly attractive full glazed relief to the main entrance. Further extensive glazing to the principal elevations helps provide excellent natural light throughout.

Principal features include:

- Self contained fully fitted kitchen.
- Full CCTV monitoring.
- Full access raised floor.
- Double glazing throughout.
- 10 on site secure car parking spaces.
- Attractive landscaped environment.