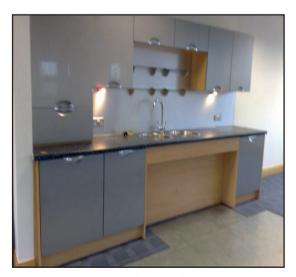

Principal features include:

- Self contained fully fitted kitchen.
- Full CCTV monitoring.
- Full access raised floor.
- Double glazing throughout.
- 10 on site secure car parking spaces.
- Attractive landscaped environment.