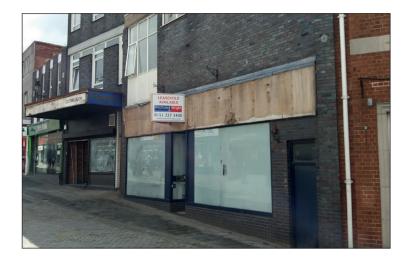

#### **LOCATION**

The property is located in Prescot a popular suburb of Liverpool approximately 8 miles east of Liverpool city centre. The property occupies a prominent position on Eccleston Street, nearby occupiers include Lloyds Bank, Waterfields, Halifax and Pound Bakery and Gary Usher's new Pinion Restaurant. The £20m Shakespeare Theatre is due to open by 2020.

## **DESCRIPTION**

The property comprises a large ground floor retail premises with glazed frontage and ancillary accommodation at first floor. Internally the property has suspended ceilings, plastered walls and a number of partition offices to the rear.