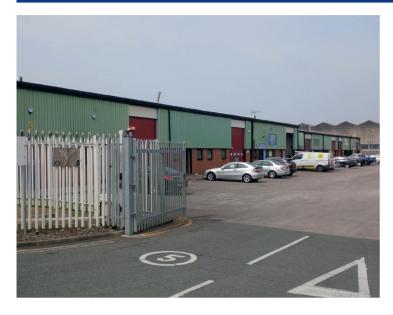

#### FARRIERS WAY INDUSTRIAL ESTATE, LIVERPOOL L30 4XL

#### **LOCATION**

Accessed via Bridle Way, which is just off Bridle Road, Farriers way is a busy trading estate which is located close to Motorways and the docks. The M57 and M58 are motorways located approximately two miles to the north and Liverpool Freeport is approximately three miles to the west.

#### **DESCRIPTION**

Farriers Way Industrial Estate offers a variety of units of varying sizes and specification. The units generally benefit from:

- \* Roller shutter access
- \* W.C. Facilities
- \* 3 Phase electricity