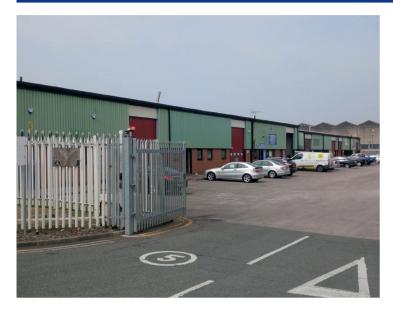

## FARRIERS WAY INDUSTRIAL ESTATE, LIVERPOOL L30 4XL

### **LOCATION**

Accessed via Bridle Way, which is just off Bridle Road, Farriers way is a busy trading estate which is located close to Motorways and the docks. The M57 and M58 are motorways located approximately two miles to the north and Liverpool Freeport is approximately three miles to the west.

### **DESCRIPTION**

Farriers Way Industrial Estate offers a variety of units of varying sizes and specification. The units generally benefit from:

- \* Roller shutter access
- \* W.C. Facilities
- \* 3 Phase electricity