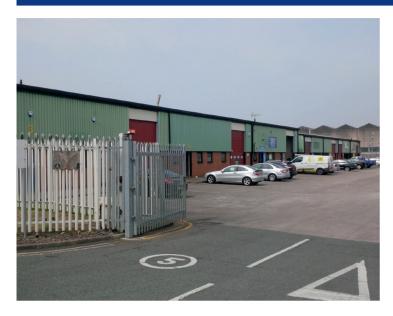

#### **DESCRIPTION**

Farriers Way Industrial Estate offers a variety of units of varying sizes and specification. The units generally benefit from:

- \* Roller shutter access
- \* W.C. Facilities
- \* 3 Phase electricity