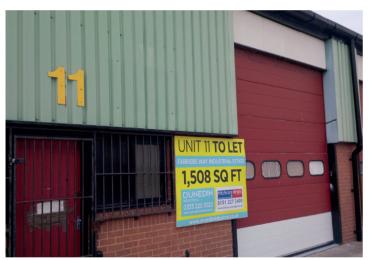

#### **AVAILABILITY**

|    | SIZE<br>(SQ FT) | SIZE<br>(SQ M) | RENT<br>(PER ANNUM) |
|----|-----------------|----------------|---------------------|
| 3  | 2,513           | 233.4          | £17,591             |
| 9  | 1,510           | 140.3          | £12,080             |
| 11 | 1,508           | 140.1          | £12,064             |
| 20 | 1,005           | 93.4           | £8,040              |