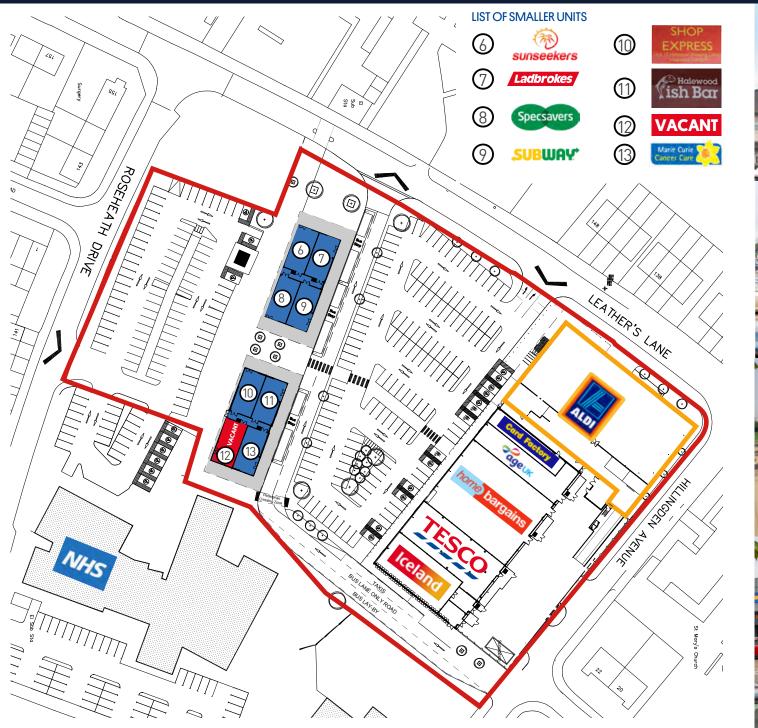

#### Location - L26 0AQ

Halewood Shopping Centre is located in the Liverpool suburb of Halewood, approximately 8 miles south-east of the city centre and 5 miles from the Tarbock Interchange of the M57 and M62. The centre draws from a 5 minute off-peak drive time catchment population of 17,900 persons and is anchored by Aldi, Home Bargains, Tesco and Iceland.