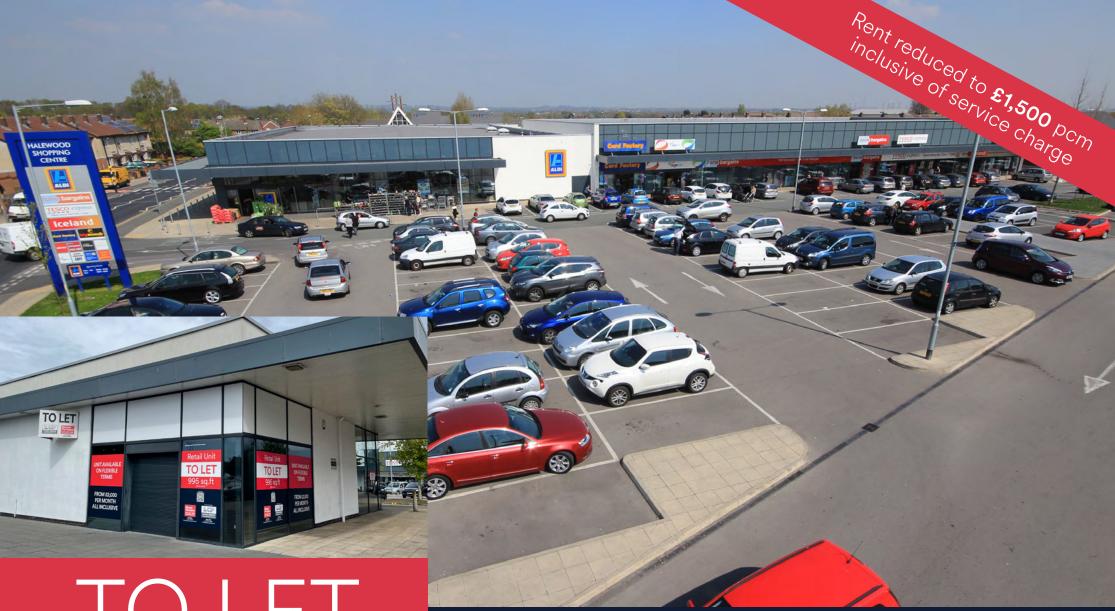

# TO LET

Retail Unit

995 sq.ft

(92.4 sa.m)

# Unit 12, Halewood Shopping Centre, Leather's Lane, Halewood, Liverpool, L26 0AD

- Modern district shopping centre
- Anchored by Aldi store
- Other tenants include Home Bargain, Tesco Express and Iceland
- Rear access / loading from dedicated service yard
- Large free car park
- Fully refurbished property ready for immediate occupation

#### Rent

£1,500 per month inclusive of service charge but exclusive of rates and VAT.

#### Location - L26 0AQ

Halewood Shopping Centre is located in the Liverpool suburb of Halewood, approximately 8 miles south-east of the city centre and 5 miles from the Tarbock Interchange of the M57 and M62. The centre draws from a 5 minute off-peak drive time catchment population of 17,900 persons and is anchored by Aldi, Home Bargains, Tesco and Iceland.