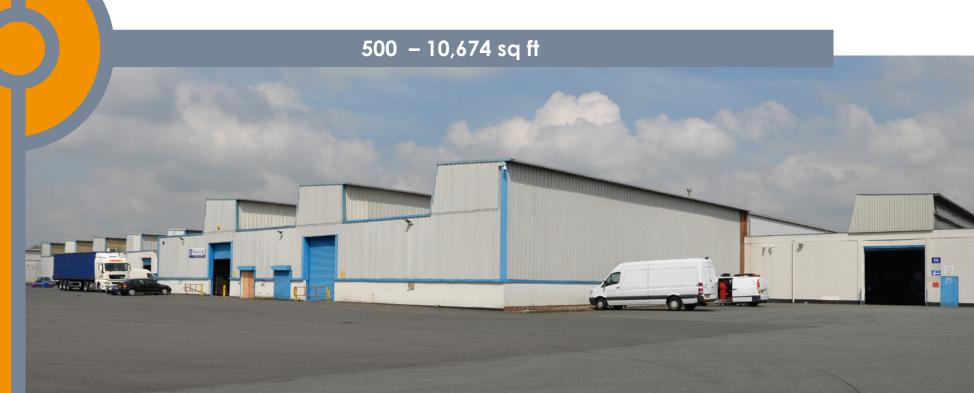

A range of industrial/trade units in various sizes

# Description

Interchange offers a range of industrial units situated fronting Wilson Road, the principal routeway for the area. The units are constructed of steel frame with brick outer skin and plastic coated cladded elevations.

The units have varying eaves height of between 4.6m (15') to 5.9m (19'5") with access via roller shutter doors.

The properties benefit from being situated on a secured fenced site with on site security, ample servicing and generous parking areas, 3 phase power, gas and toilet facilities, some have partitioned offices.