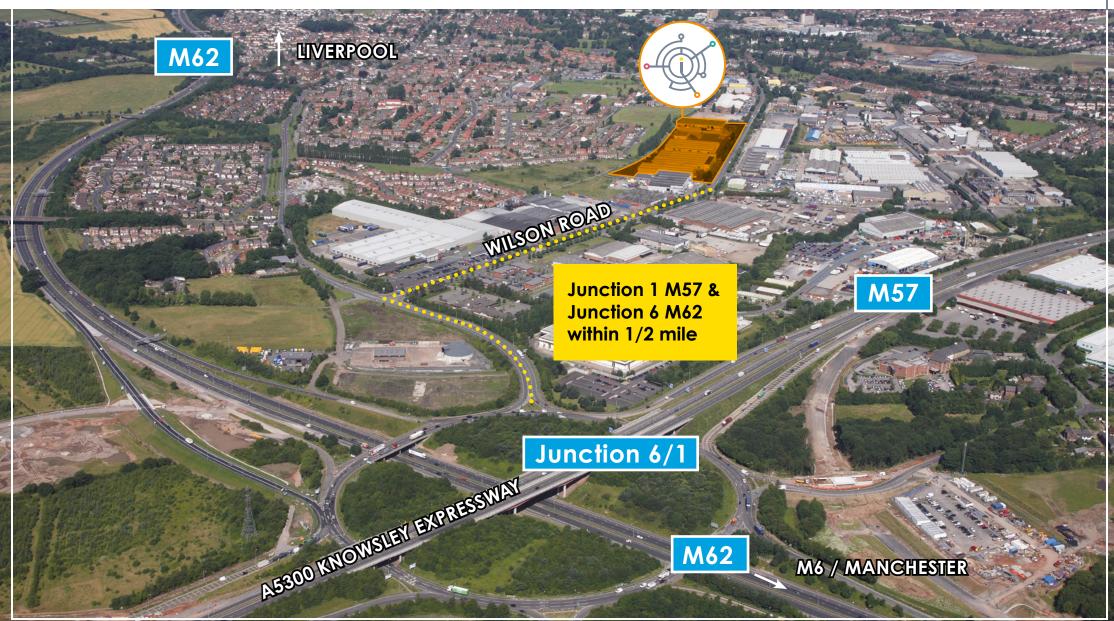

### Location

Huyton is situated six miles east of Liverpool City Centre, directly off the M62 at Junction 6 and at the interchange of Junction 1 of the M57 motorway.

Interchange has excellent access to north Merseyside and Lancashire via the two motorways and via the Knowsley Expressway. Wilson Road is currently home to a number of leading regional and national trade counter operators.

# → Site Plan