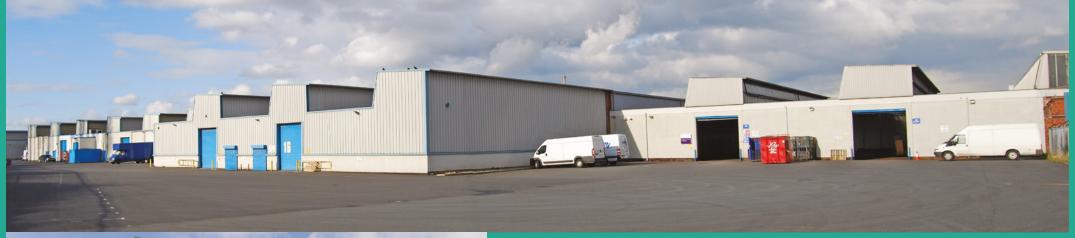

# Description

Interchange offers a range of industrial units situated fronting Wilson Road, the principal routeway for the area. The units are constructed of steel frame with brick outer skin and plastic coated cladded elevations.

The units have varying eaves height of between 4.6m (15') to 5.9m (19'5") with access via roller shutter doors.

The properties benefit from being situated on a secured fenced site with on site security, ample servicing and generous parking areas, 3 phase power, gas and toilet facilities, some have partitioned offices.