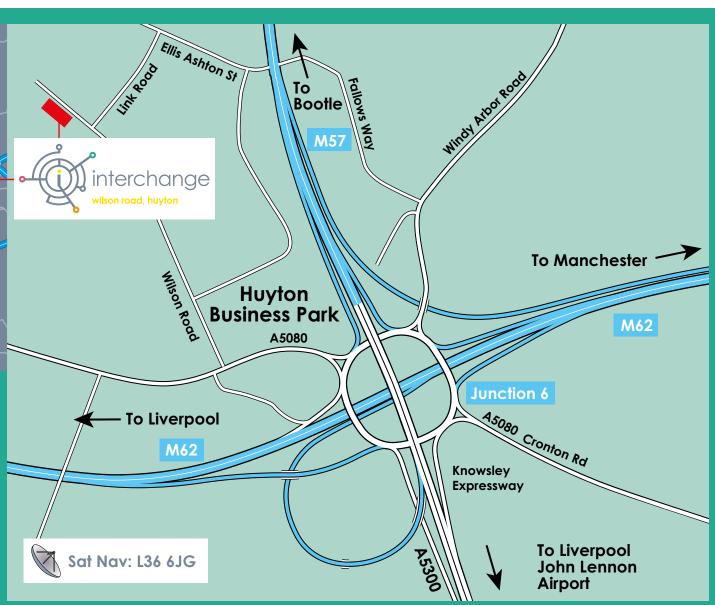

### Location

Huyton is situated six miles east of Liverpool City Centre, directly off the M62 at Junction 6 and at the interchange of Junction 1 of the M57 motorway.

Interchange has excellent access to north Merseyside and Lancashire via the two motorways and via the Knowsley Expressway. Wilson Road is currently home to a number of leading regional and national trade counter operators.

# → Site Plan