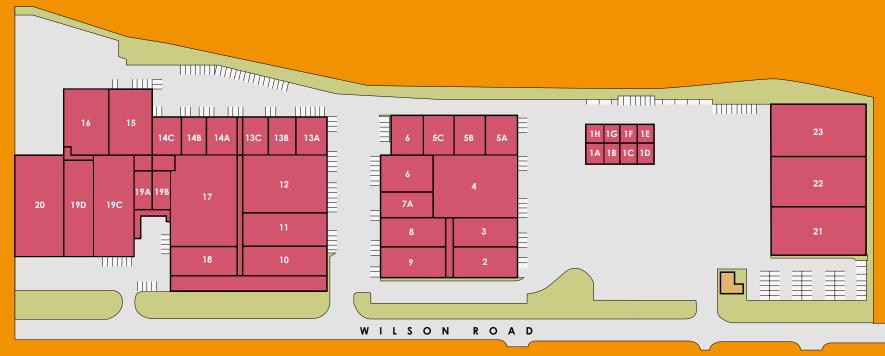

s to north Merseyside and Lancashire via the two motorways and via the Knowsley Expressway. Wilson Road is currently home to a number of leading regional and national trade counter operators.















# WOLSELEY 900000

# Description

Interchange offers a range of industrial units situated fronting Wilson Road, the principal routeway for the area. The units are constructed of steel frame with brick outer skin and plastic coated cladded elevations.

The units have varying eaves height of between 4.6m (15') to 5.9m (19'5") with access via roller shutter doors.

The properties benefit from being situated on a secured fenced site with on site security, ample servicing and generous parking areas, 3 phase power, gas and toilet facilities, some have partitioned offices.





# → Site Plan

















# B&B HYGIENE LTD Specialists In Janatorial Supplies & Washroom Services Tel: 0151 489 2711 www.bbhygiene.co.uk 7 Motorway Interchange Estate, Huyton, Liverpool, Ly6 6/G BrogleKning Specialists In Janatorial Supplies Specialis

## O Terms

The units are available on new flexible FRI Leases for a term of years to be agreed.

### Rent

On application

# **Service Charge**

A service charge is levied for the cost of management and maintenance of the estate, including security.

### Rates

Interested parties should make their own enquiries of the Local Rating Authority - Knowsley Metropolitan Borough Council - 0151 443 4089.

# **Legal Costs**

Each party to be responsible for their own legal costs incurred in the preparation and progression of documentation.

### **VAT**

All