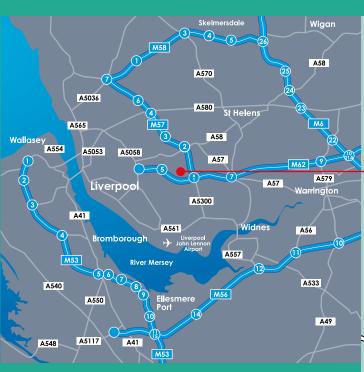

### Location

Huyton is situated six miles east of Liverpool City Centre, directly off the M62 at Junction 6 and at the interchange of Junction 1 of the M57 motorway.

Interchange has excellent access to north Merseyside and Lancashire via the two motorways and via the Knowsley Expressway. Wilson Road is currently home to a number of leading regional and national trade counter operators.