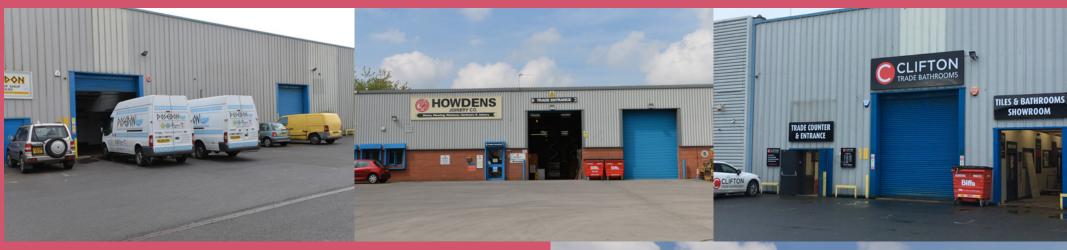

### Location

Huyton is situated six miles east of Liverpool City Centre, directly off the M62 at Junction 6 and at the interchange of Junction 1 of the M57 motorway.

Interchange has excellent access to north Merseyside and Lancashire via the two motorways and via the Knowsley Expressway. Wilson Road is currently home to a number of leading regional and national trade counter operators.