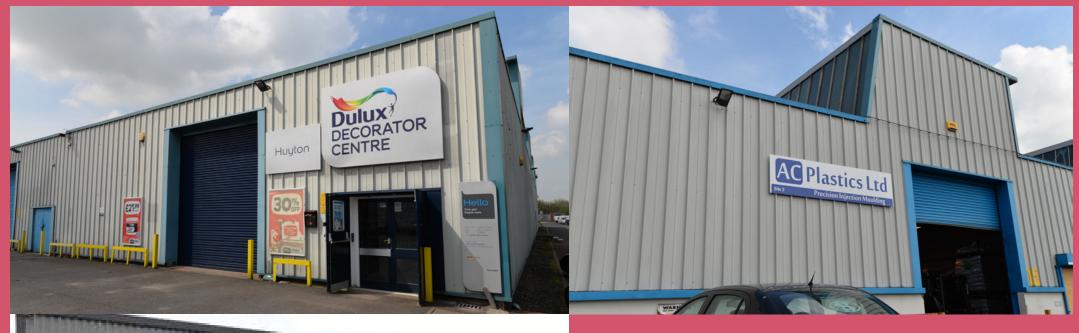

A range of industrial/trade units in various sizes

# Description

Interchange offers a range of industrial units situated fronting Wilson Road, the principal routeway for the area. The units are constructed of steel frame with brick outer skin and plastic coated cladded elevations.

The units have varying eaves height of between 4.6m (15') to 5.9m (19'5") with access via roller shutter doors.

The properties benefit from being situated on a secured fenced site with on site security, ample servicing and generous parking areas, 3 phase power, gas and toilet facilities, some have partitioned offices.