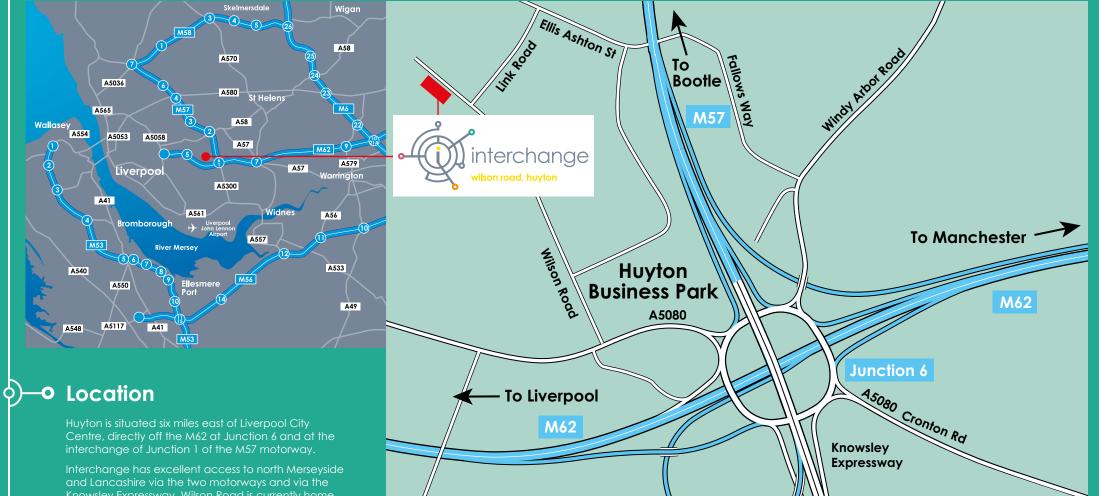

Sat Nav: L36 6JG

To Liverpool John Lennon

Airport

A5300

and Lancashire via the two motorways and via the Knowsley Expressway. Wilson Road is currently home to a number of leading regional and national trade counter operators.

M62

222.

Control of the second s

LIVERPOOL

Junction 1 M57 & Junction 6 M62 within 1/2 mile

M62

A5300 KNOWSLEY EXPRESSIVAL

M6 / MANCHESTER