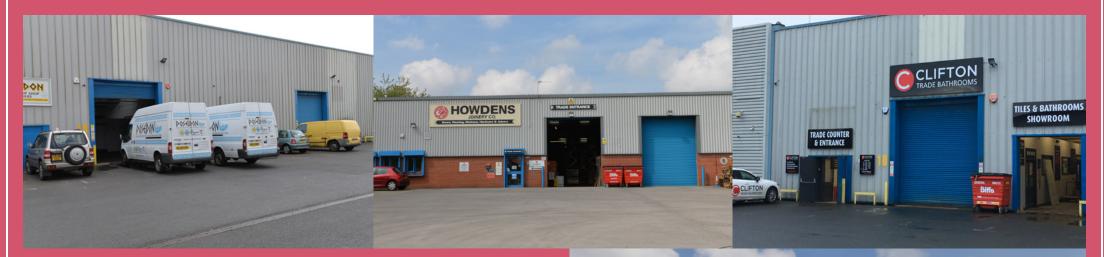

M57

WOLSELEY

0

Interchange offers a range of industrial units situated fronting Wilson Road, the principal routeway for the area. The units are constructed of steel frame with brick outer skin and plastic coated cladded elevations.

The units have varying eaves height of between 4.6m (15') to 5.9m (19'5") with access via roller shutter doors.

The properties benefit from being situated on a secured fenced site with on site security, ample servicing and generous parking areas, 3 phase power, gas and toilet facilities, some have partitioned offices.