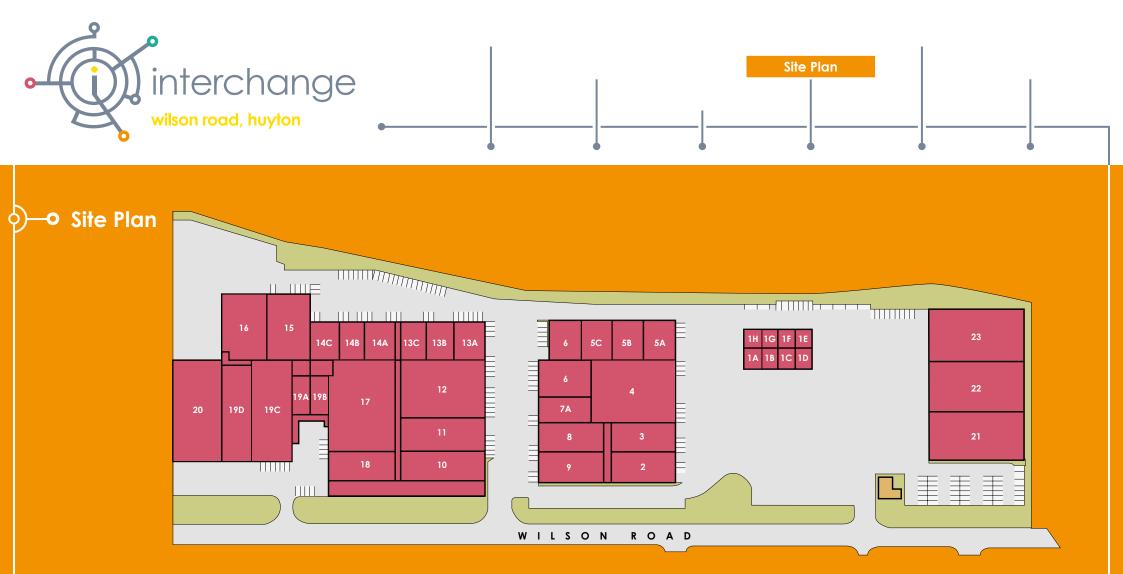

RB&Co. Advertising 0161 833 0555 www.richardbarber.co.uk

| UNIT | SIZE<br>(sq.ft) | RENT<br>(Per annum) | AVAILABILITY |
|------|-----------------|---------------------|--------------|
|      |                 |                     |              |
| 22   | 8,670           | £ 60,690            | Available    |
|      |                 |                     |              |
|      |                 |                     |              |
|      |                 |                     |              |
|      |                 |                     |              |