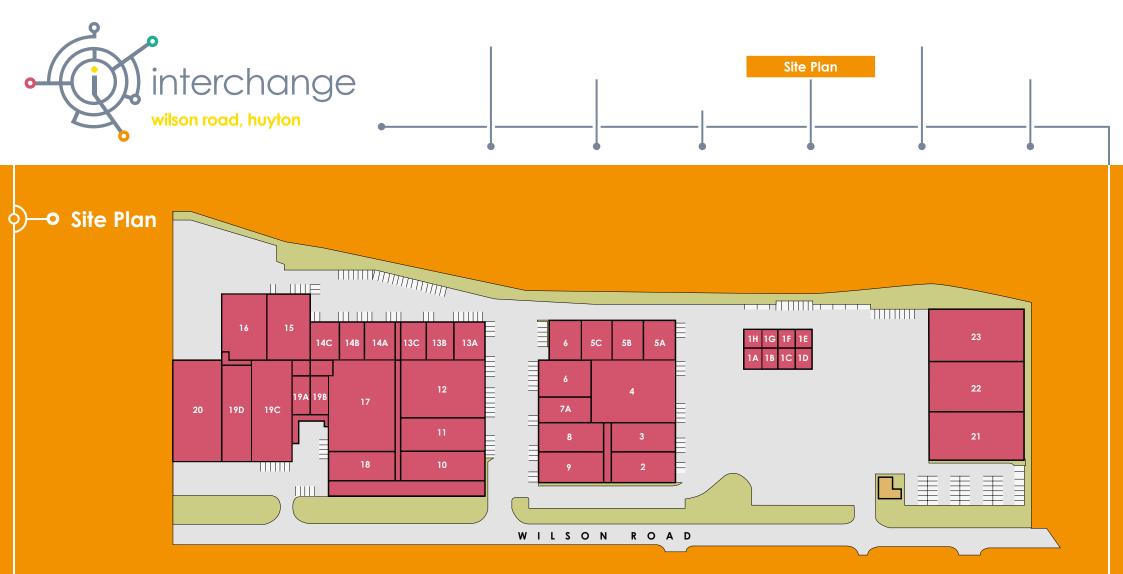

RB&Co. Advertising 0161 833 0555 www.richardbarber.co.uk

| UNIT       | SIZE<br>(sq.ft) | RENT<br>(Per annum) | AVAILABILITY |
|------------|-----------------|---------------------|--------------|
| <b>13A</b> | 2,663           | £10,652             | Available    |
|            |                 |                     |              |
|            |                 |                     |              |
|            |                 |                     |              |
|            |                 |                     |              |