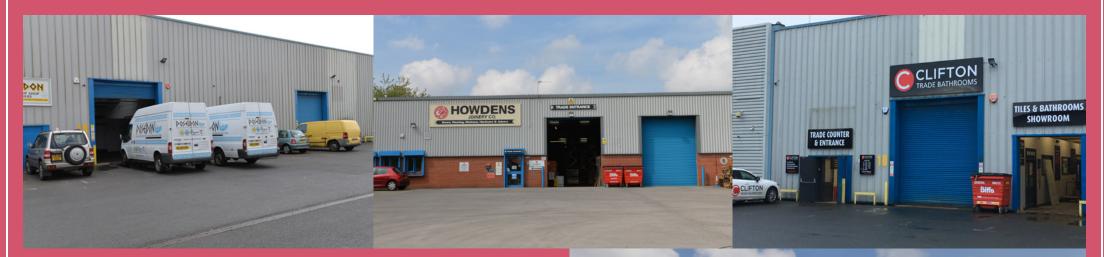

Sat Nav: L36 6JG

To Liverpool John Lennon

Airport

A5300

and Lancashire via the two motorways and via the Knowsley Expressway. Wilson Road is currently home to a number of leading regional and national trade counter operators.

M57

WOLSELEY

0

Interchange offers a range of industrial units situated fronting Wilson Road, the principal routeway for the area. The units are constructed of steel frame with brick outer skin and plastic coated cladded elevations.