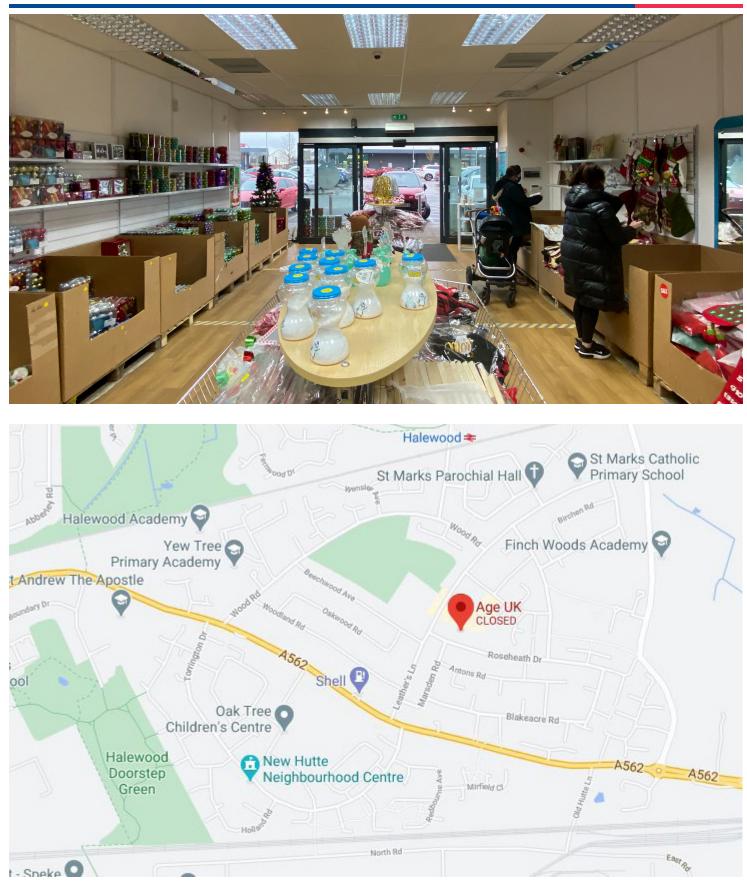

# Leathers Lane, Unit 2B Halewood Shopping Centre, L26 0TU

#### LOCATION

The premises is situated within Halewood Shopping Centre a small retail park in Halewood approximately 7 miles from Liverpool City Centre. Occupiers on the retail park include, Aldi, Home Bargains, Card Factory, Tesco Express, Iceland and Subway.

#### DESCRIPTION

A modern retail unit with automatic entrance doors, delivery access to the rear, modern shop frontage, suspended ceiling, fire alarm and security alarm.