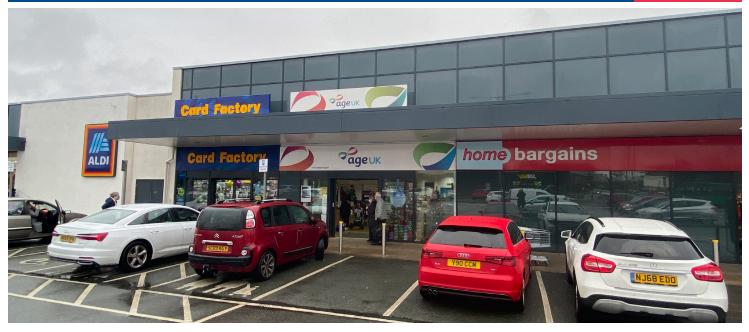

#### LOCATION

The premises is situated within Halewood Shopping Centre a small retail park in Halewood approximately 7 miles from Liverpool City Centre. Occupiers on the retail park include, Aldi, Home Bargains, Card Factory, Tesco Express, Iceland and Subway.

#### DESCRIPTION

A modern retail unit with automatic entrance doors, delivery access to the rear, modern shop frontage, suspended ceiling, fire alarm and security alarm.