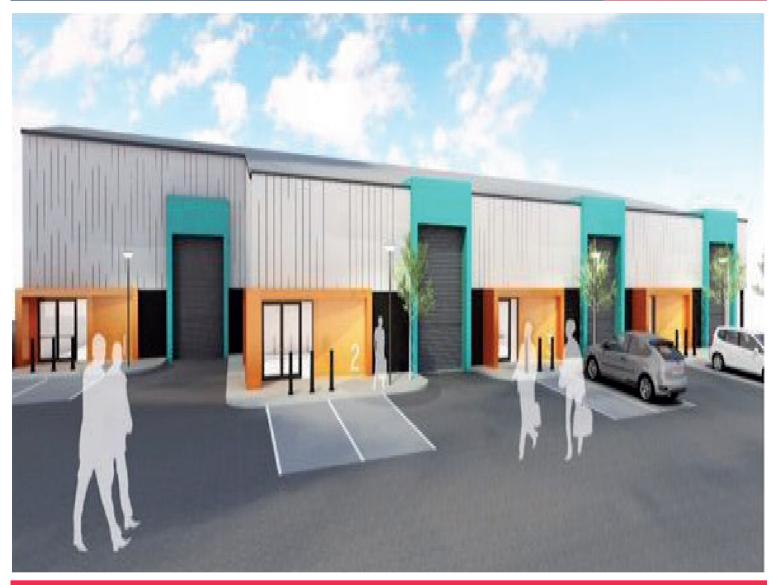

# TO LET

- FOUR HIGHLY PROMINENT TRADE COUNTER UNITS
- 240 SQM 1,341 SQM (2,583 SQ FT 14,432 SQ FT)
- CURRENTLY UNDERGOING EXTENSIVE REFURBISHMENT/ REDEVELOPMENT
- AVAILABLE AUGUST/SEPTEMBER 2019

CONTACT HITCHCOCK WRIGHT Castle Chambers 43 Castle Street Liverpool L2 9SH

#### DESCRIPTION

The property is currently undergoing a comprehensive refurbishment to create four trade counter units which will benefit from:

- Roller shutter loading doors with box frames
- New aluminium framed double glazed entrance portals
- Fully re-clad elevations
- New roof with powder coated aluminium profile panels