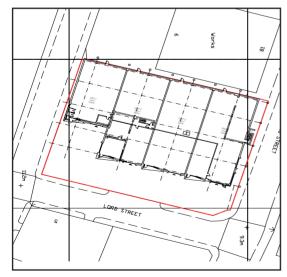

#### **FLOOR AREAS**

Measured on a gross internal area basis the units extends to approximately:

| Unit 1 | 232 sqm | 2,494 sqft |
|--------|---------|------------|
| Unit 2 | 363 sqm | 3,903 sqft |
| Unit 3 | 362 sqm | 3,897 sqft |
| Unit 4 | 362 sqm | 3,895 sqft |