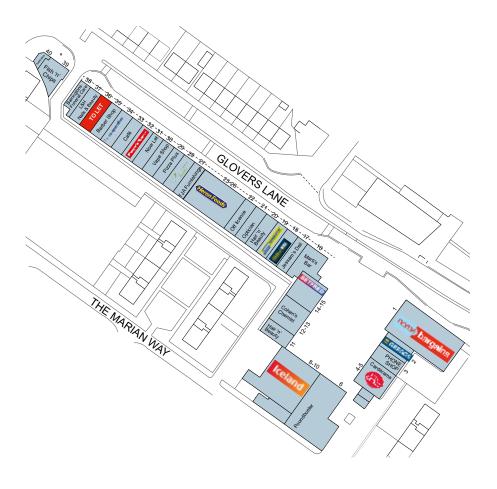

# TOLET

Retail unit

1,718 sq.ft

(160 sq.m)

Unit 36, Marian Square Shopping Centre, Netherton, Bootle, Liverpool, L30 5QA

- 7 miles north of Liverpool
- Ample parking
- large local population
- Greggs, Iceland, William Hill, Home Bargains

## Description

The scheme is a busy shopping location benefiting from excellent parking provision and a large residential population within walking distance. Multiple retailers such as Greggs, Iceland, William Hill & Home Bargains have traded here successfully for years.