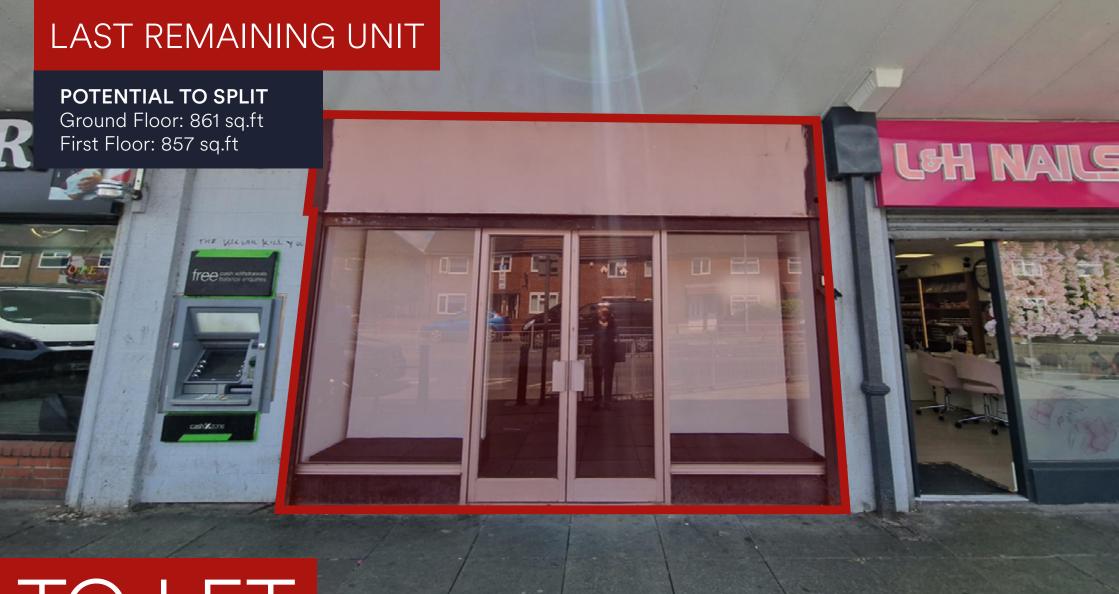

# TOLET

Retail unit

1,718 sq.ft

(160 sq.m)

Unit 36, Marian Square Shopping Centre, Netherton, Bootle, Liverpool, L30 5QA

- 7 miles north of Liverpool
- Ample parking
- large local population
- Greggs, Iceland, William Hill, Home Bargains

# Unit 36, Marian Square Shopping Centre, Netherton, Bootle, Liverpool, L30 5QA

| Areas (approx. NIA) | Sq.ft | Sq.m |
|---------------------|-------|------|
| Ground Floor        | 861   | 80   |
| First Floor         | 857   | 80   |
| TOTAL               | 1,718 | 160  |

# Potential to split

Ground Floor £12,000 per annum First Floor: £4,500.00 per annum