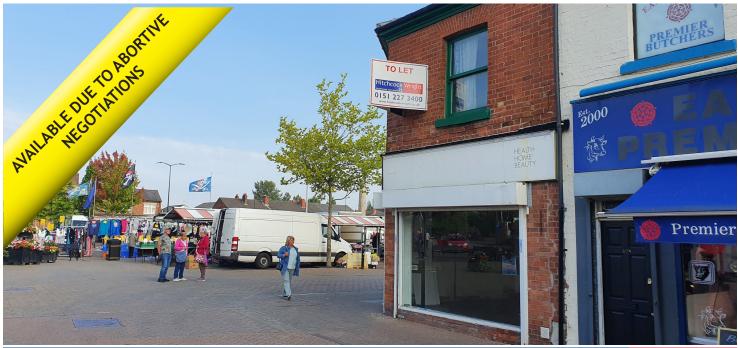

# 42 Market Street, Earlestown, Newton le Willows, WA12 9AN

## SITUATION AND DESCRIPTION

TO LET

A prominent corner retail unit at the corner of Market Street with Oxford Road within the busy central retail district including Earlestown Market, B & M, Home Bargain, Tesco, Waterfields Bakers, Boots Pharmacy and other retail, food and leisure outlets.