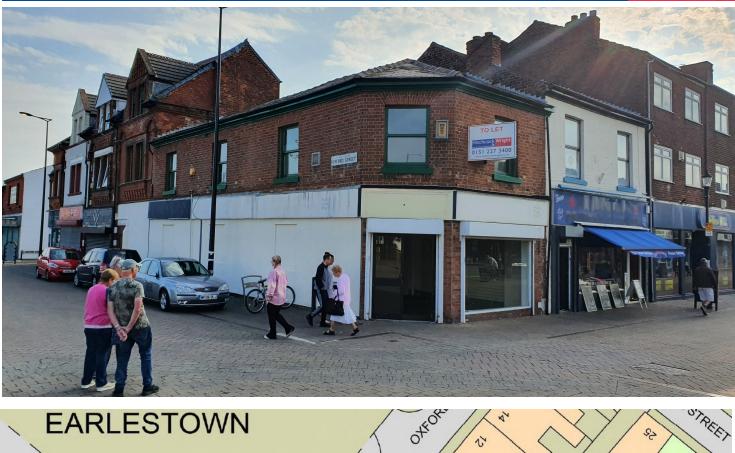

# 42 Market Street, Earlestown, Newton le Willows, WA12 9AN

## SITUATION AND DESCRIPTION

TO LET

A prominent corner retail unit at the corner of Market Street with Oxford Road within the busy central retail district including Earlestown Market, B & M, Home Bargain, Tesco, Waterfields Bakers, Boots Pharmacy and other retail, food and leisure outlets.