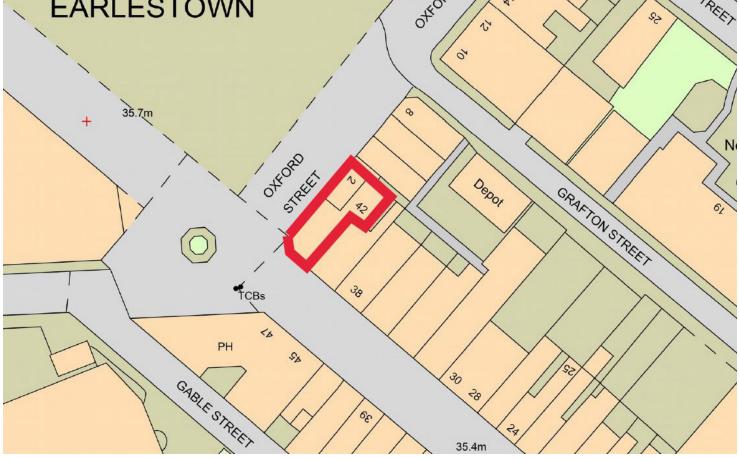

# 42 Market Street, Earlestown, Newton le Willows, WA12 9AN

## SITUATION AND DESCRIPTION

TO LET

A prominent corner retail unit at the corner of Market Street with Oxford Road within the busy central retail district including Earlestown Market, B & M, Home Bargain, Tesco, Waterfields Bakers, Boots Pharmacy and other retail, food and leisure outlets.