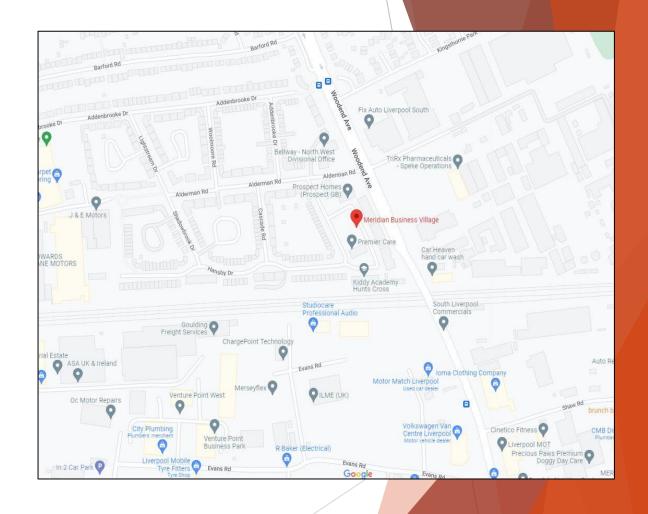

#### **LOCATION**

Meridian Business Village is situated fronting onto Woodend Avenue within the well services area of Hunts Cross, just outside Speke. The office space is only a short walk from Hunts Cross Retail Park, which includes Asda, Boots, Halifax Bank and eating establishments such as Subway, KFC and McDonald's.

- Meridian Business Village is well located being just 6.5 miles from Liverpool City Centre and 6 miles from the M57/M62 motorway junction. The excellent public transport networks allow for access via Hunts Cross train station, and numerous but stops along Woodend Avenue.
- Excellent public transport connections
- · Within a well services out of town area
- On-site parking
- Own front door