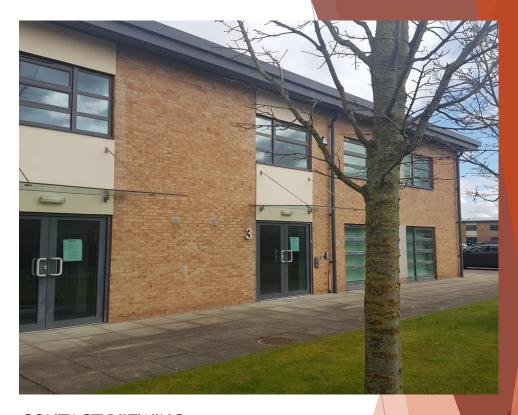

# TO LET

Headquarters Style Office
Building in Business Park
Style Setting.
Fully Self Contained with 16
On Site Car Spaces
3,282 sq.ft. (304.9 sqm)

UNIT 1-3 MERIDIAN BUSINESS VILLAGE, WOODEND AVENUE, LIVERPOOL, L24 9LG

#### **LOCATION**

Meridian Business Village is situated fronting onto Woodend Avenue within the well services area of Hunts Cross, just outside Speke. The office space is only a short walk from Hunts Cross Retail Park, which includes Asda, Boots, Halifax Bank and eating establishments such as Subway, KFC and McDonald's.