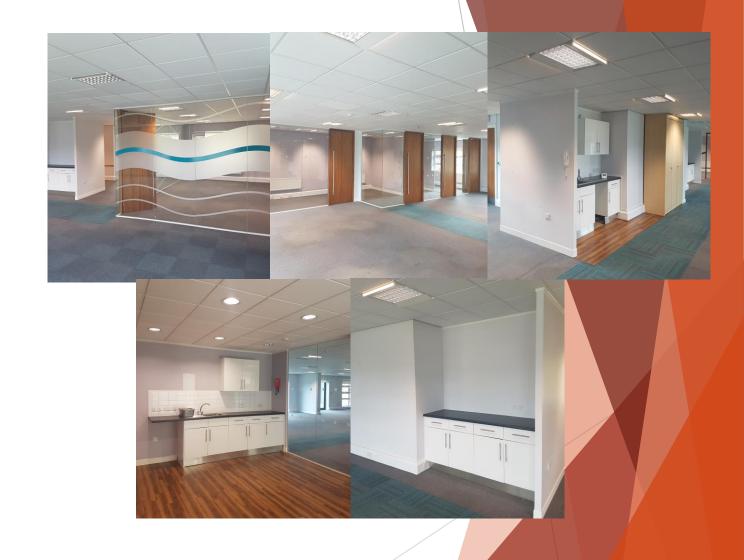

## **SPECIFICATION**

- Self contained offices arranged over ground and first floor
- High quality fully glazed partitioning throughout
- 16 On site car spaces
- LG7 VDU lighting
- Canteen area at ground floor level
- Fully networked
- Full central heating