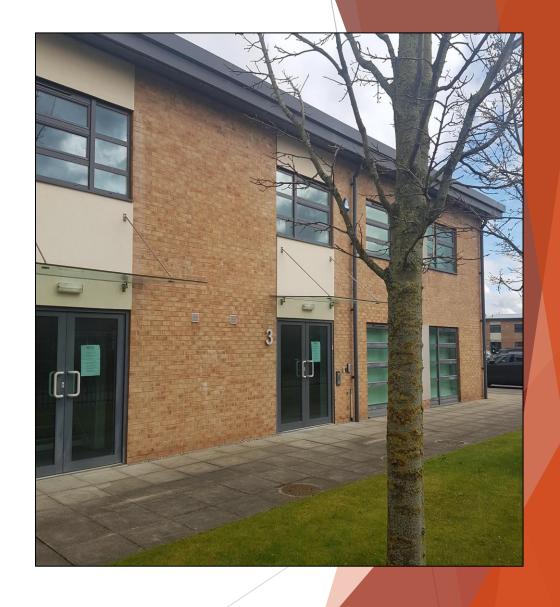

# TO LET

Headquarters Style Office
Building in Business Park
Style Setting.
Fully Self Contained with 16
On Site Car Spaces
3,282 sq.ft. (304.9 sqm)

UNIT 1-3 MERIDIAN BUSINESS VILLAGE, WOODEND AVENUE, LIVERPOOL, L24 9LG

## **SPECIFICATION**

- Self contained offices arranged over ground and first floor
- High quality fully glazed partitioning throughout
- 16 On site car spaces
- LG7 VDU lighting
- Canteen area at ground floor level
- Fully networked
- Full central heating