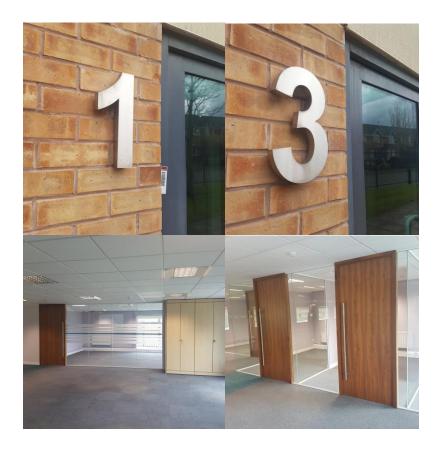

## **SPECIFICATION**

- Self contained offices arranged over ground and first floor
- High quality fully glazed partitioning throughout
- 16 On site car spaces
- LG7 VDU lighting
- Canteen area at ground floor level
- Fully networked
- Full central heating