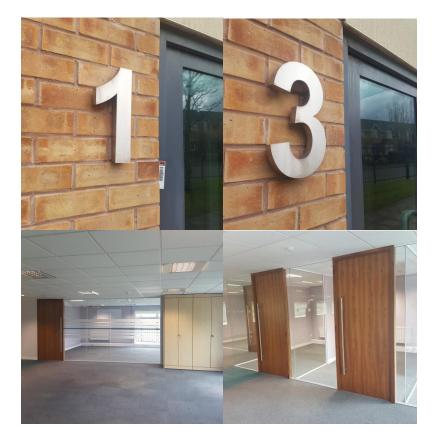

#### SPECIFICATION

- Self contained offices arranged over ground and first floor
- High quality fully glazed partitioning throughout
- 16 On site car spaces
- LG7 VDU lighting
- Canteen area at ground floor level
- Fully networked
- Full central heating