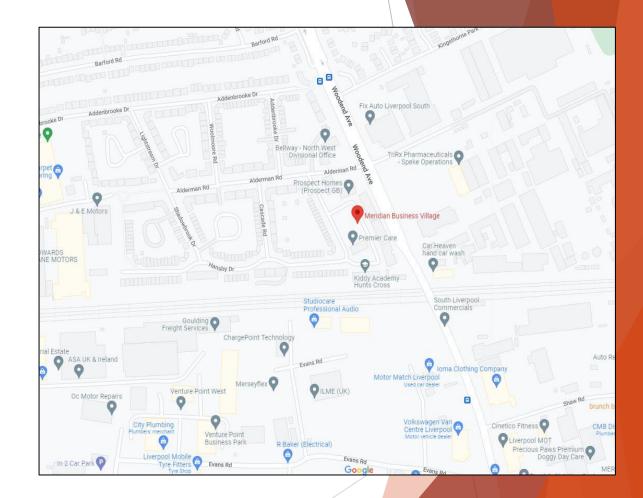

#### LOCATION

Meridian Business Village is situated fronting onto Woodend Avenue within the well services area of Hunts Cross, just outside Speke. The office space is only a short walk from Hunts Cross Retail Park, which includes Asda, Boots, Halifax Bank and eating establishments such as Subway, KFC and McDonald's.

- Meridian Business Village is well located being just 6.5 miles from Liverpool City Centre and 6 miles from the M57/M62 motorway junction. The excellent public transport networks allow for access via Hunts Cross train station, and numerous but stops along Woodend Avenue.
- Excellent public transport connections
- Within a well services out of town area
- On-site parking
- Own front door