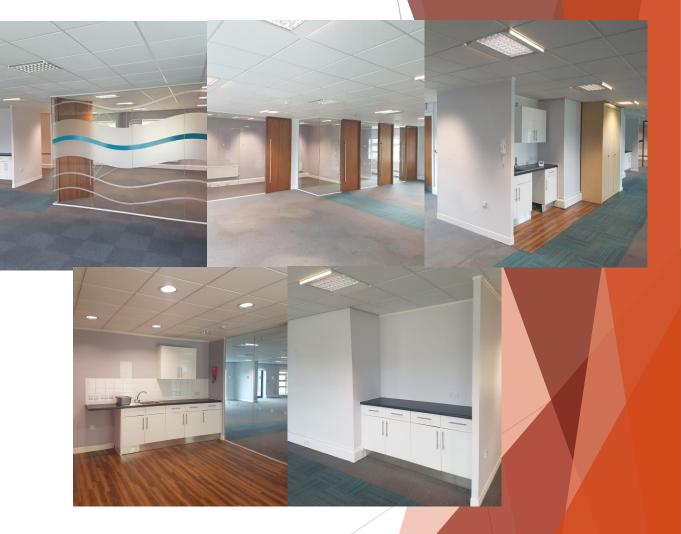

#### SPECIFICATION

- Self contained offices arranged over ground and first floor
- High quality fully glazed partitioning throughout
- 16 On site car spaces
- LG7 VDU lighting
- Canteen area at ground floor level
- Fully networked
- Full central heating