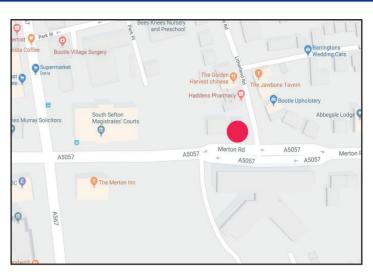

## 21 MERTON ROAD BOOTLE LIVERPOOL, L20 3BJ

#### LOCATION

The offices are located within Bootle town centre off Stanley Road. Nearby occupiers include Costa Coffee & HSBC as well as a number of office occupiers and the Strand Shopping Centre.