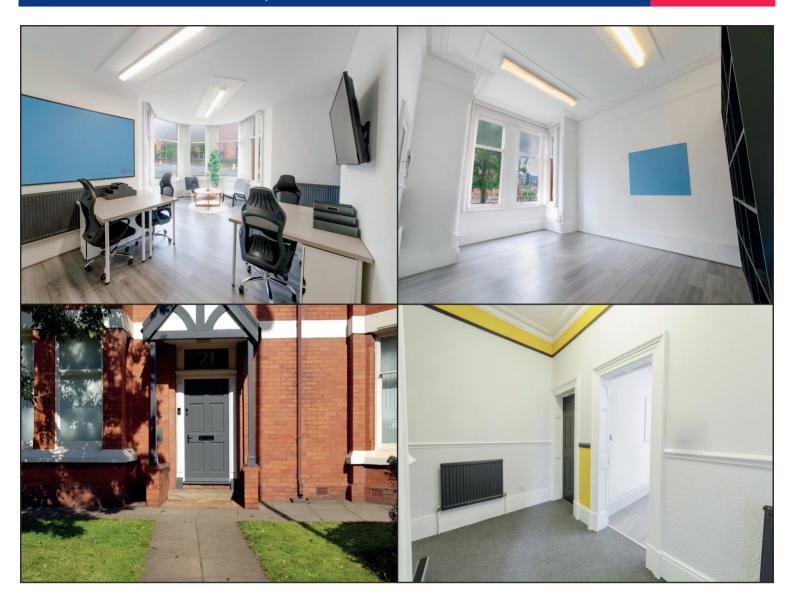

#### **DESCRIPTION**

The offices are recently refurbished and furnished to an attractive specification. The all inclusive rent includes:

- Allocated parking (limited)
- Bike parking
- Tea & Coffee facilities
- High speed broadband
- Mail handling
- Printing room
- Boardroom/meeting room (extra charge)
- 24 hr CCTV
- Virtual telephonist
- Cleaned daily

The above costs are inclusive of utilties, service charge and business rates. Smart screen included.