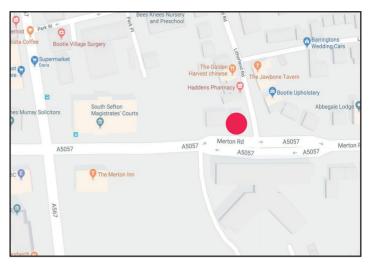

## 21 MERTON ROAD BOOTLE LIVERPOOL, L20 3BJ

#### LOCATION

The offices are located within Bootle town centre off Stanley Road. Nearby occupiers include Costa Coffee & HSBC as well as a number of office occupiers and the Strand Shopping Centre.