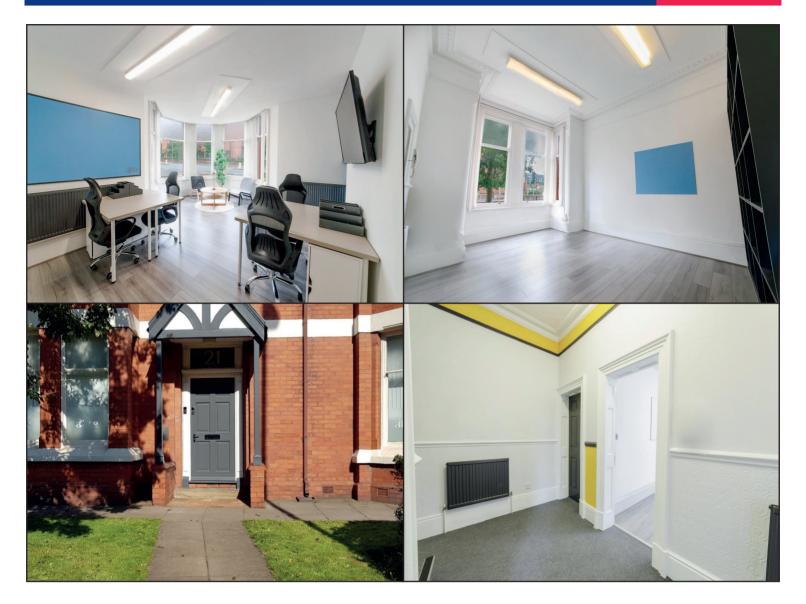

#### DESCRIPTION

The offices are recently refurbished and furnished to an attractive specification. The all inclusive rent includes:

- Allocated parking (limited)
- Bike parking
- Tea & Coffee facilites
- · High speed broadband
- Mail handling
- Printing room
- Boardroom/meeting room (extra charge)
- 24 hr CCTV
- Virtual telephonist
- Cleaned daily

#### **ACCOMMODATION & RENT**

The current availability is:

| Suite                 | Rent per month |
|-----------------------|----------------|
| 4-6 person per office | £625 + VAT     |
| 1-3 person per office | £325 + VAT     |
| 1-4 person per office | £425 + VAT     |
| 1-5 person per office | £525 + VAT     |

The above costs are inclusive of utilties, service charge and business rates. Smart screen included.