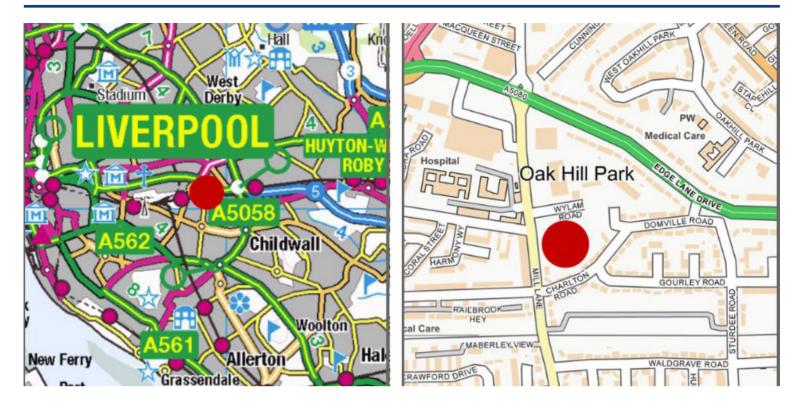

#### LOCATION

The site is very conveniently located opposite Rathbone Hospital, at the junction of Mill Lane and Wylam Road, Old Swan, Liverpool. There is easy access to Liverpool City Centre via Edge Lane and to the wider region vie the M62 Motorway, which is half a mile away.