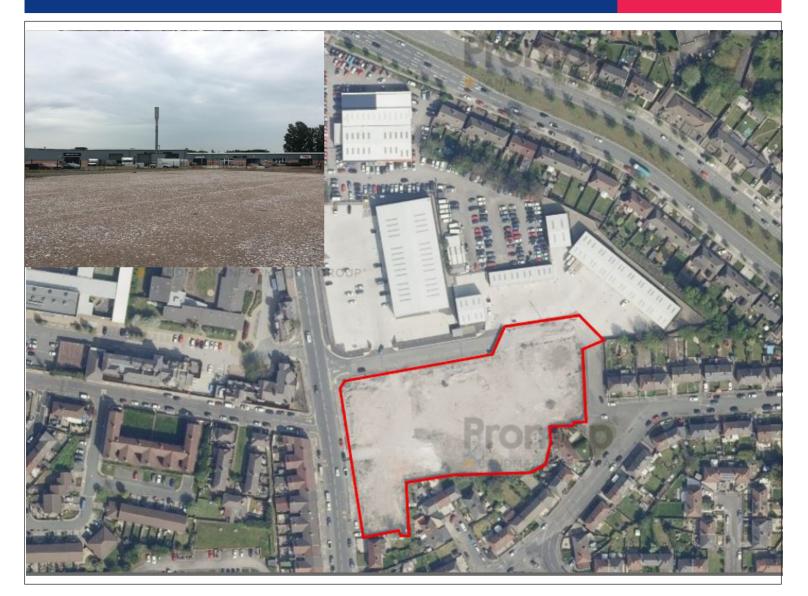

#### LOCATION

The site is very conveniently located opposite Rathbone Hospital, at the junction of Mill Lane and Wylam Road, Old Swan, Liverpool. There is easy access to Liverpool City Centre via Edge Lane and to the wider region vie the M62 Motorway, which is half a mile away.

#### DESCRIPTION

The site has recently been cleared and levelled and has a compact aggregate surface. The site is fully fenced with gated access of Wylam Road.