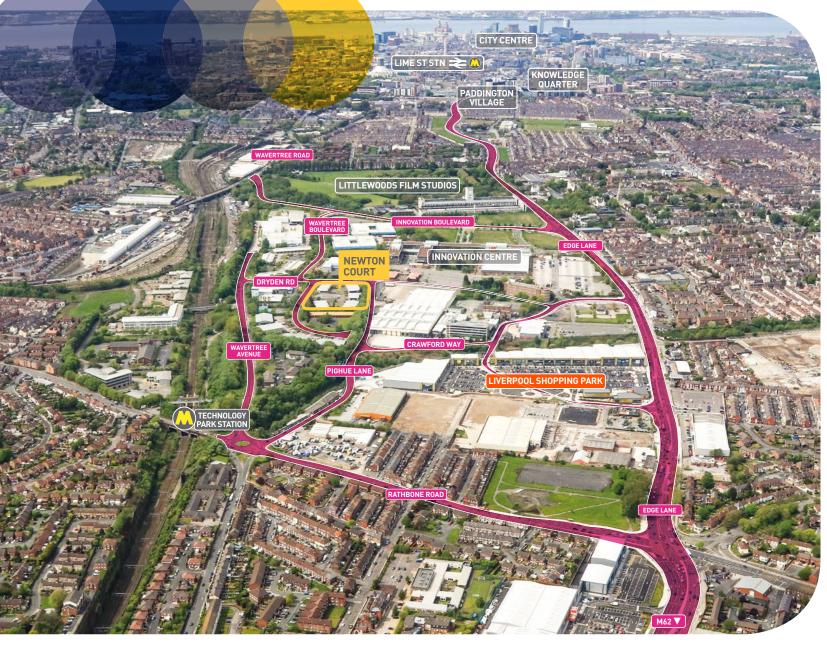

# NEWTON COURT





### **ALL UNITS HAVE**



Ample parking available



Secure site via barrier system



Flexible business units



Self-contained



Offices are well provided with natural light via extensive glazing



Suitable for a number of uses subject to planning



#### **CURRENT AVAILABILITY**

CO M

| UNII | SQ M  | SUFI  |
|------|-------|-------|
| 2ABC | 175.4 | 1,888 |
| 5A-G | 534   | 5,751 |
|      |       |       |
|      |       |       |
|      |       |       |
|      |       |       |
|      |       |       |
|      |       |       |
|      |       |       |
|      |       |       |
|      |       |       |
|      |       |       |
|      |       |       |
|      |       |       |



















www.m7PropSearch.co.uk

## FURTHER INFORMATION & VIEWING



Remi Smith remi.smith.@gva.co.uk 0151 471 6729

Jonathan Lowe Jonathan.Lowe@gva.co.uk 0151 471 6719



Brian Ricketts Brian Ricketts@hwandp.co.uk

#### **TERMS**

Accommodation is available on flexible lease terms by negotiation.

#### VAT

VAT will be charged at the current rate.

#### **SERVICE CHARGE**

A service charge will be payable in addition to rent.

#### Important Notice

These particulars do not form part of any contract. The agents nor any of their directors, employees or agents is authorised to give or make any warranty or representation on behalf of any party. Whilst information and particulars are given in good faith, intending purchasers or tenants must satisfy themselves independently as to the accuracy of al