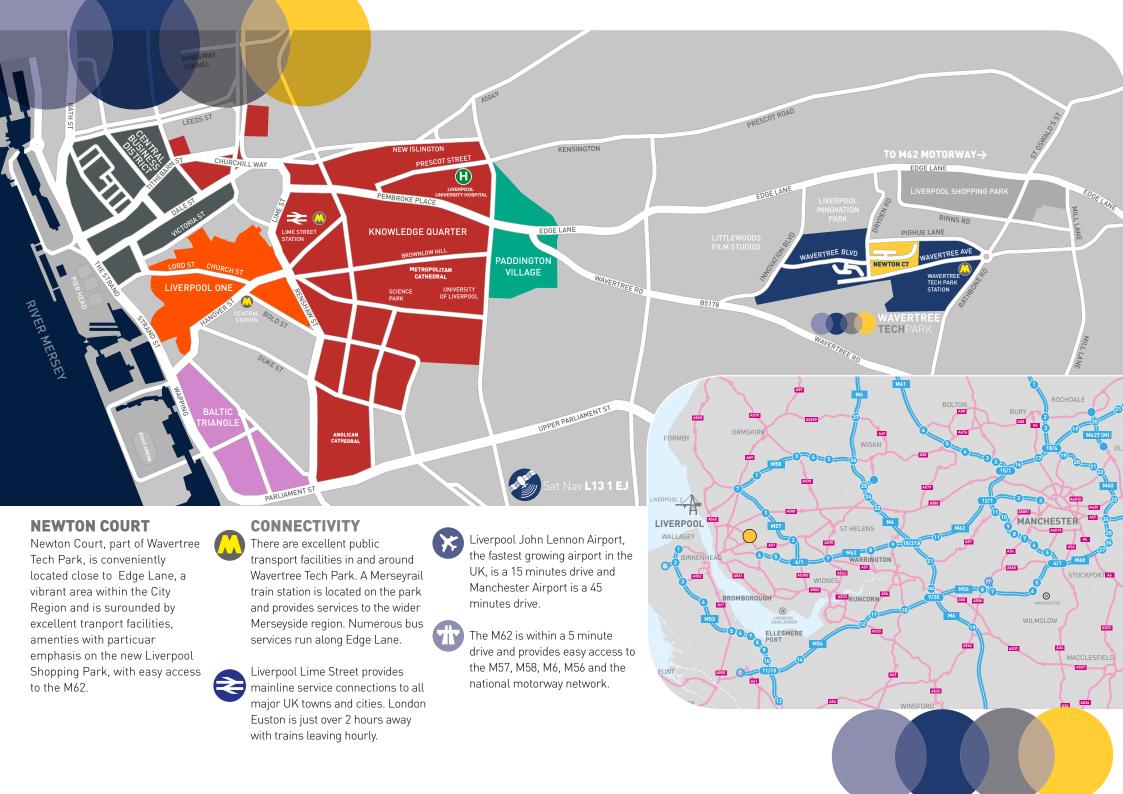

# NEWTON COURT





### **ALL UNITS HAVE**



Ample parking available



Secure site via barrier system



Flexible business units



Self-contained



Offices are well provided with natural light via extensive glazing



Suitable for a number of uses subject to planning



#### **CURRENT AVAILABILITY**

CO M

| UNII | SQ M  | SUFI  |
|------|-------|-------|
| 2ABC | 175.4 | 1,888 |
| 5A-G | 534   | 5,751 |
|      |       |       |
|      |       |       |
|      |       |       |
|      |       |       |
|      |       |       |
|      |       |       |
|      |       |       |
|      |       |       |
|      |       |       |
|      |       |       |
|      |       |       |
|      |       |       |



















www.m7PropSearch.co.uk

## FURTHER INFORMATION & VIEWING



Remi Smith remi.smith.@gva.co.uk 0151 471 6729

Jonathan Lowe Jonathan.Lowe@gva.co.uk 0151 471 6719



Brian Ricketts Brian Ricketts@hwandp.co.uk

#### **TERMS**

Accommodation is available on flexible lease terms by negotiation.

#### VAT

VAT will be charged at the current rate.

#### **SERVICE CHARGE**

A service charge will be payable in addition to rent.

#### Important Notice

These particulars do not form part of any contract. The agents nor any of their directors, employees or agents is authorised to give or make any warranty or representation on behalf of any party. Whilst information and particulars are given in good faith, intending purchasers or tenants must satisfy themselves independently as to the accuracy of