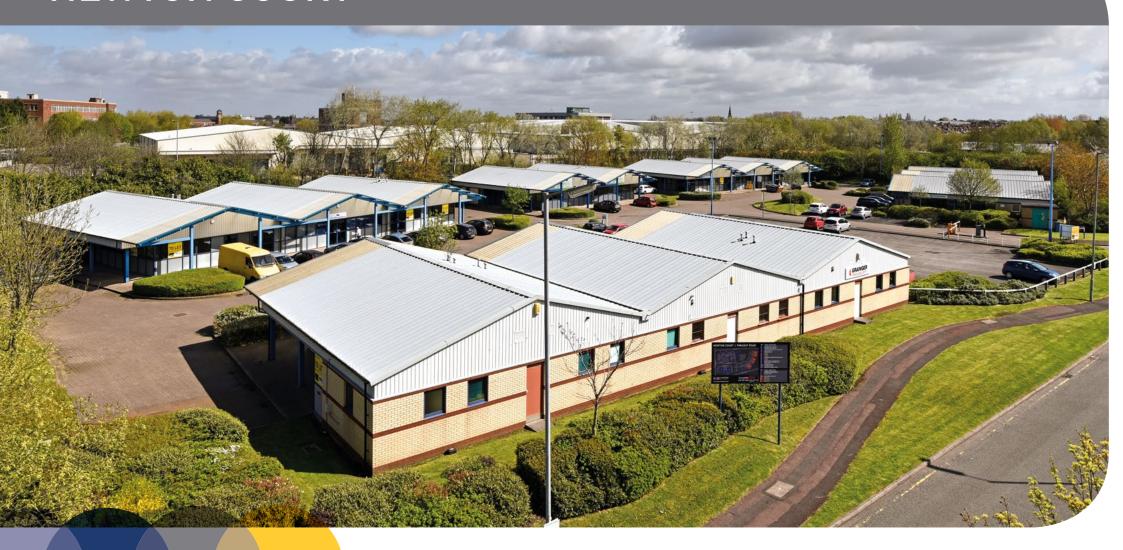

# NEWTON COURT

### **ALL UNITS HAVE**

Ample parking available

Secure site via barrier system

Flexible business units

Self-contained

Offices are well provided with natural light via extensive glazing

Suitable for a number of uses subject to planning