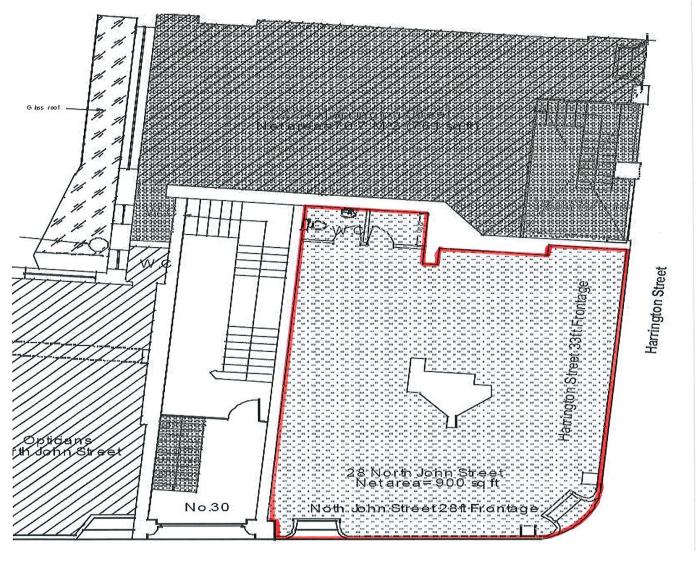

#### **DESCRIPTION**

The property comprises of a ground floor retail unit fronting North John Street with a glazed return frontage to Harrington Street. Internally the trading area is split with demountable walls which can be removed if desired. There will be a DDA compliant w/c at the rear.

#### ACCOMMODATION

We have measured the premises in accordance with the RICS Code of Measuring Practice (6th Edition) and provide the following approximate areas:

Ground Floor 83.64 sq.m 900 sq.ft.