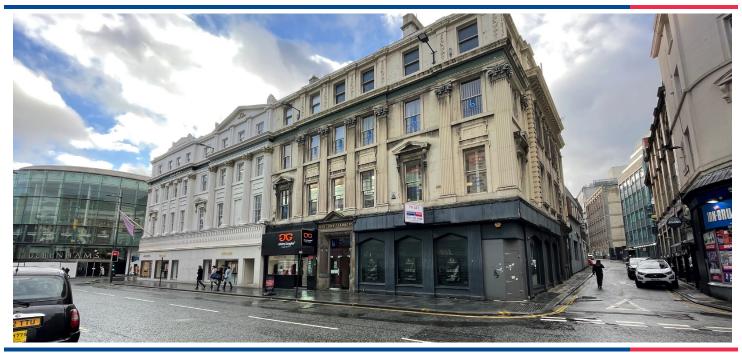

#### LOCATION

Situated on a prominent corner plot on North John Street, the premises has a continuous footfall, being close to the pedestrianised area of Lord Street and Liverpool One. The property is a short distance away from some of the main bus stops which links the City Centre to the suburbs of Liverpool. The property is an 11 minute walk away from Liverpool Lime Street train station. Neighbouring occupiers include Boodles Jewellers, Greggs, Santander, Subway and Blakes Restaurant.

#### **DESCRIPTION**

The property comprises of a ground floor retail unit fronting North John Street with a glazed return frontage to Harrington Street. Internally the trading area is split with demountable walls which can be removed if desired. There will be a DDA compliant w/c at the rear.