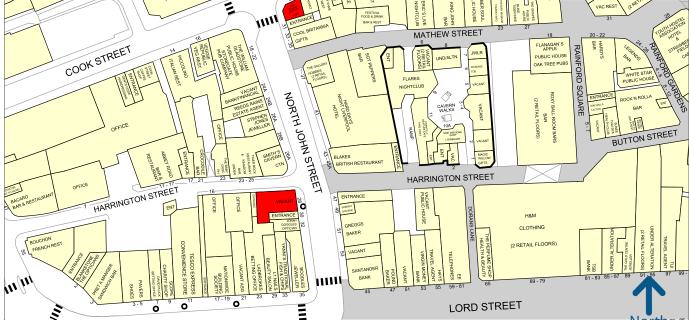

#### LOCATION

Situated on a prominent corner plot on North John Street, the premises has a continuous footfall, being close to the pedestrianised area of Lord Street and Liverpool One. The property is a short distance away from some of the main bus stops which links the City Centre to the suburbs of Liverpool. The property is an 11 minute walk away from Liverpool Lime Street train station. Neighbouring occupiers include Boodles Jewellers, Greggs, Santander, Subway and Blakes Restaurant.