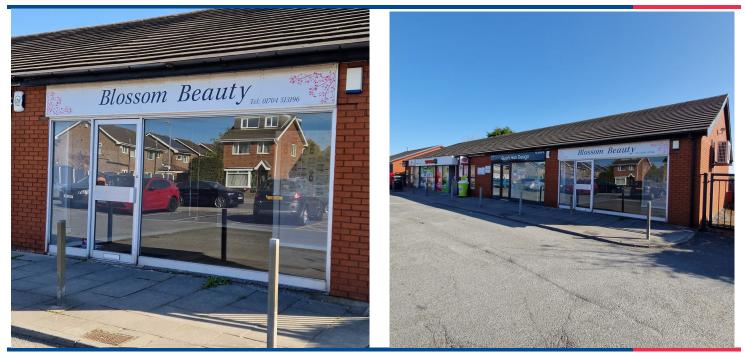

# 55 OVINGTON DRIVE, SOUTHPORT PR8 6JW

# LOCATION AND DESCRIPTION

A retail parade anchored by a SPAR Convenience Store adjacent to the ever popular "Hickorys" within the Kew residential estate approached off Town Lane opposite Southport & Formby District General Hospital and close to Kew Retail Park including Sainsbury's, Tesco, B & Q, Home Bargain and others.

### ACCOMMODATION

Ground floor premises internally sub divided with light weight partitions behind a fully glazed shop front ready for occupation subject to an ingoing tenants fitout. Ideally suited to Beautician, Hair Salon etc. Connected to a 3 phase electricity supply and water.