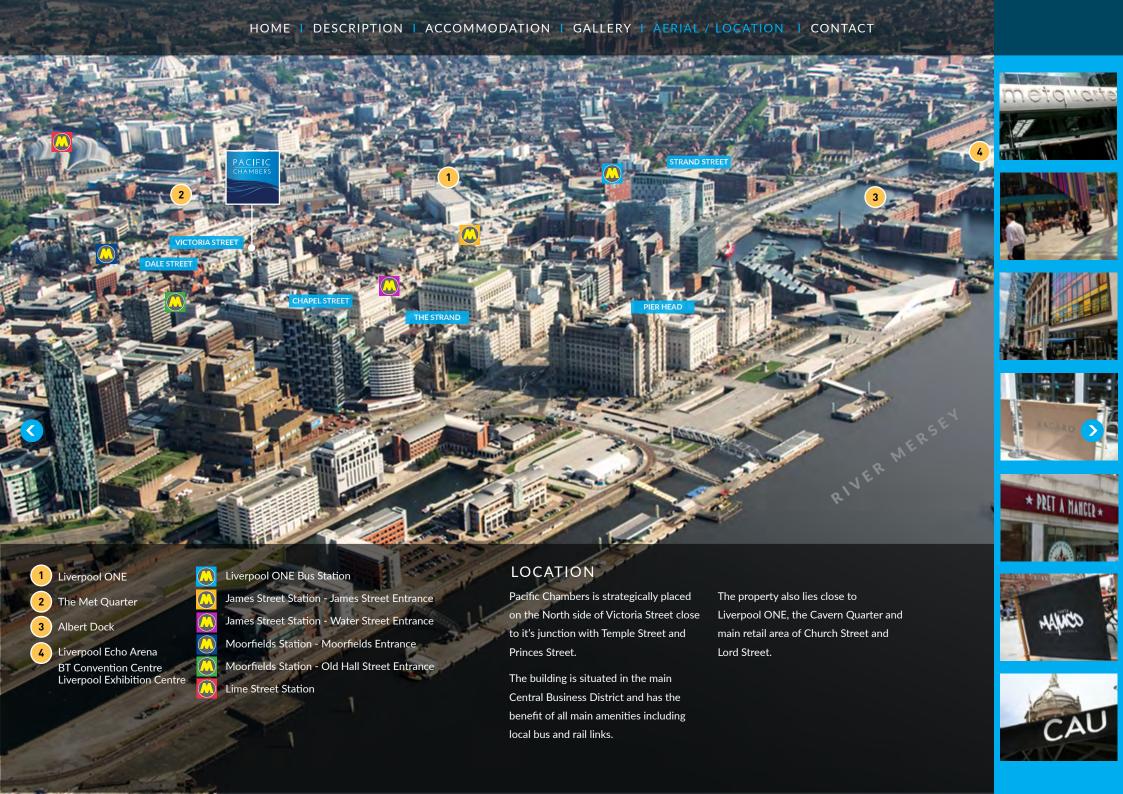

# DESCRIPTION

The impressive building is constructed of portland stone and is built in a classical style comprising ground and four upper floors.

The suites are accessed directly off the main lift foyer and are basically rectangular in shape. The accommodation has the benefit of: