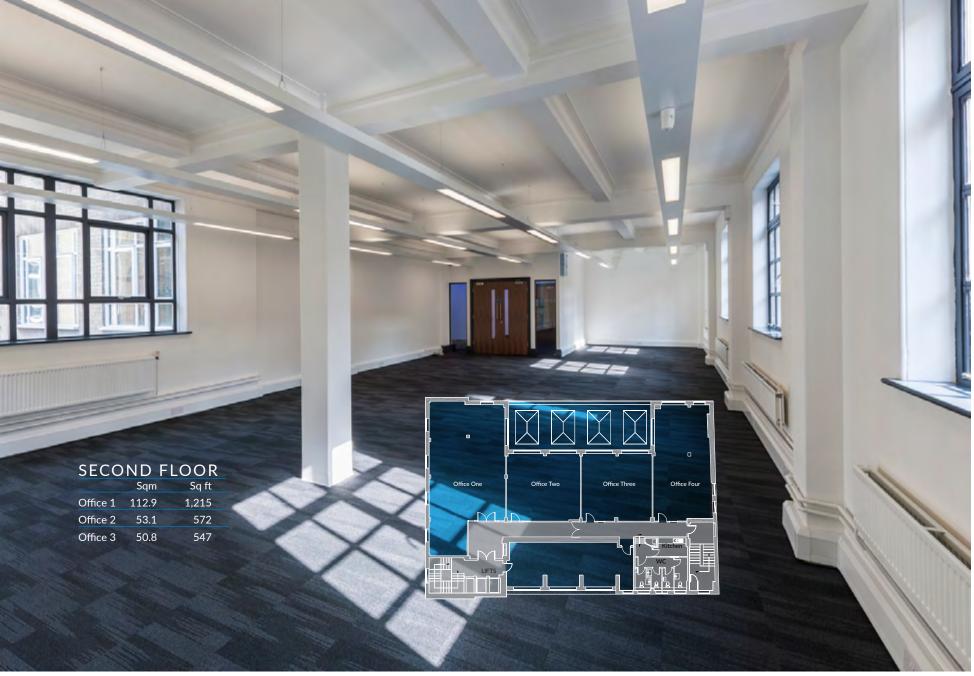

# DESCRIPTION

The impressive building is constructed of portland stone and is built in a classical style comprising ground and four upper floors.

The suites are accessed directly off the main lift foyer and are basically rectangular in shape. The accommodation has the benefit of:

- LED LG7 fluorescent lighting.
- 3 compartment perimeter power trunking.
- Low static carpeting.
- Full decoration