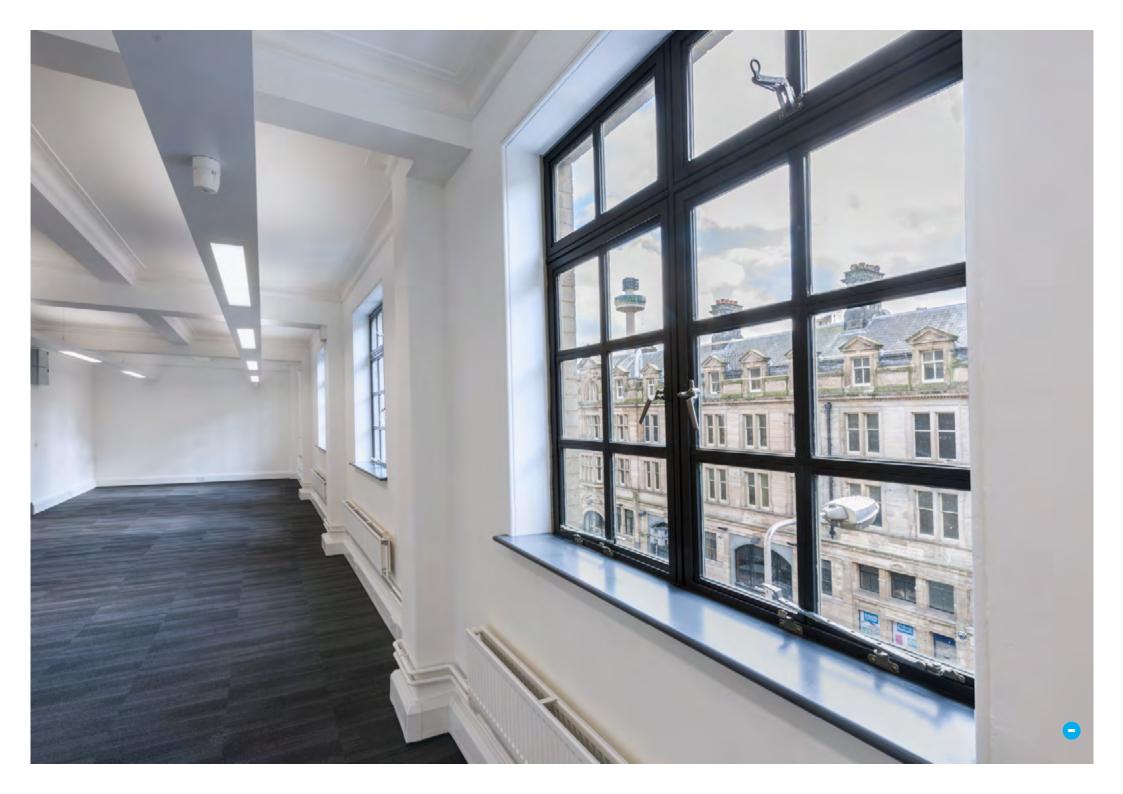

# DESCRIPTION

The impressive building is constructed of portland stone and is built in a classical style comprising ground and four upper floors.

The suites are accessed directly off the main lift foyer and are basically rectangular in shape. The accommodation has the benefit of:

- LED LG7 fluorescent lighting.
- 3 compartment perimeter power trunking.
- Low static carpeting.
- Full decoration