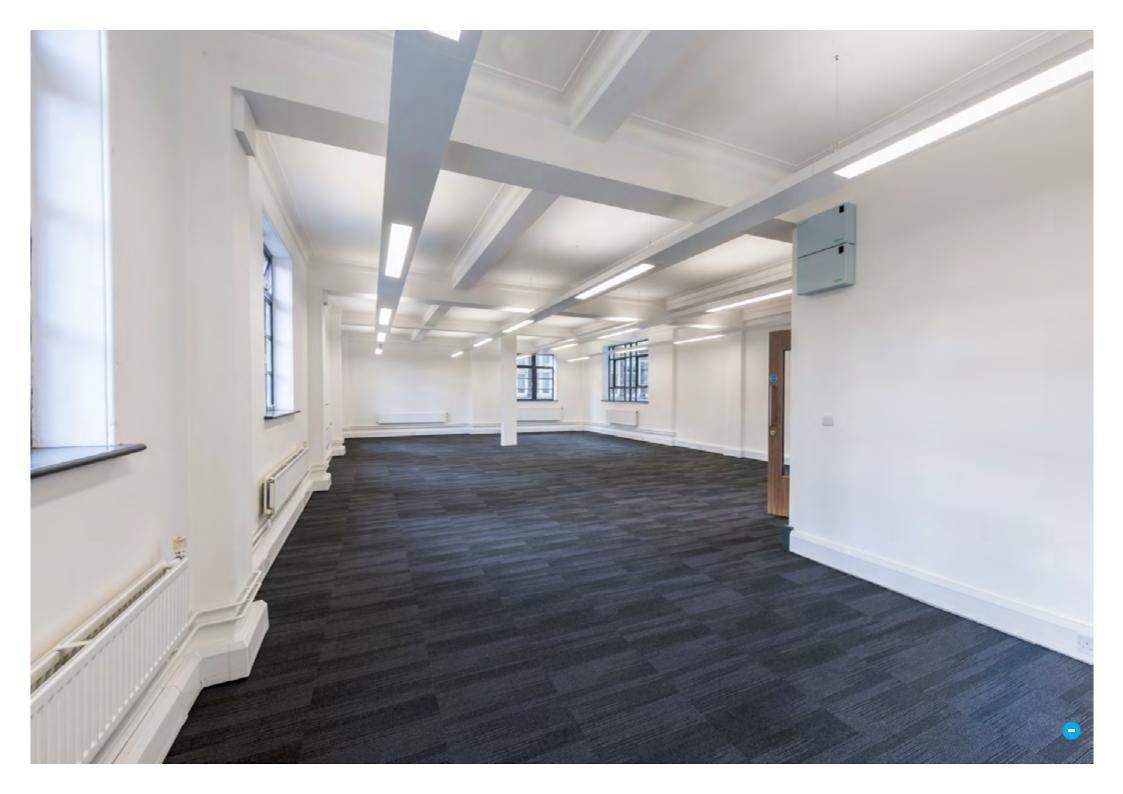

# DESCRIPTION

The impressive building is constructed of portland stone and is built in a classical style comprising ground and four upper floors.

The suites are accessed directly off the main lift foyer and are basically rectangular in shape. The accommodation has the benefit of:

- LED LG7 fluorescent lighting.
- 3 compartment perimeter power trunking.
- Low static carpeting.
- Full decoration