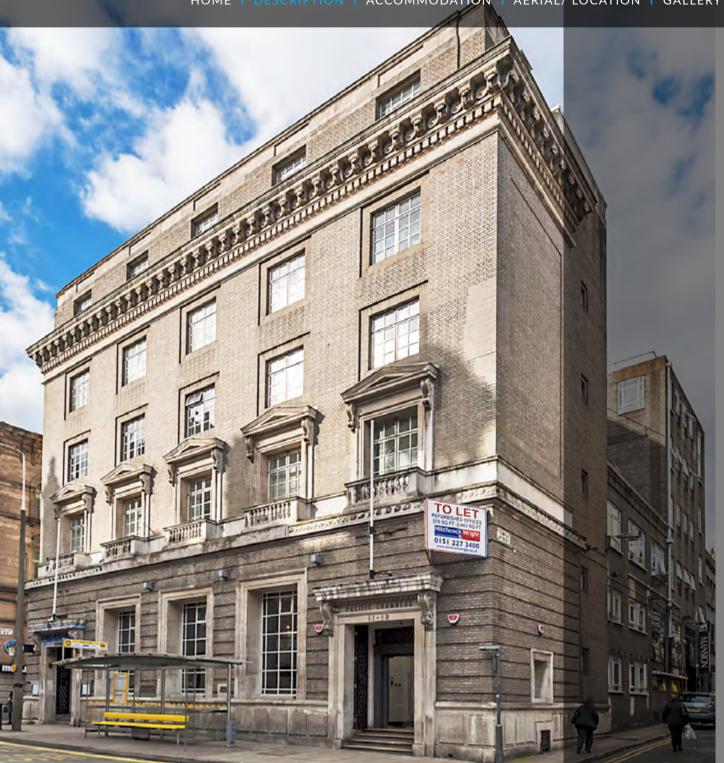

# DESCRIPTION

The impressive building is constructed of portland stone and is built in a classical style comprising ground and four upper floors.

The suites are accessed directly off the main lift foyer and are basically rectangular in shape. The accommodation has the benefit of: