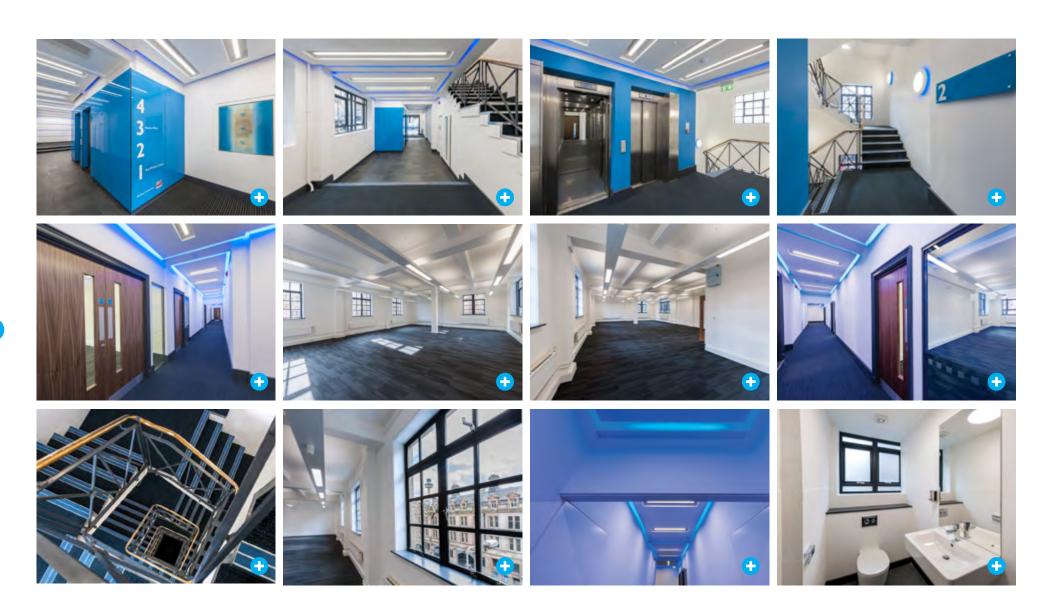

# DESCRIPTION

The impressive building is constructed of portland stone and is built in a classical style comprising ground and four upper floors.

The suites are accessed directly off the main lift foyer and are basically rectangular in shape. The accommodation has the benefit of:

- LED LG7 fluorescent lighting.
- 3 compartment perimeter power trunking.
- Low static carpeting.
- Full decoration