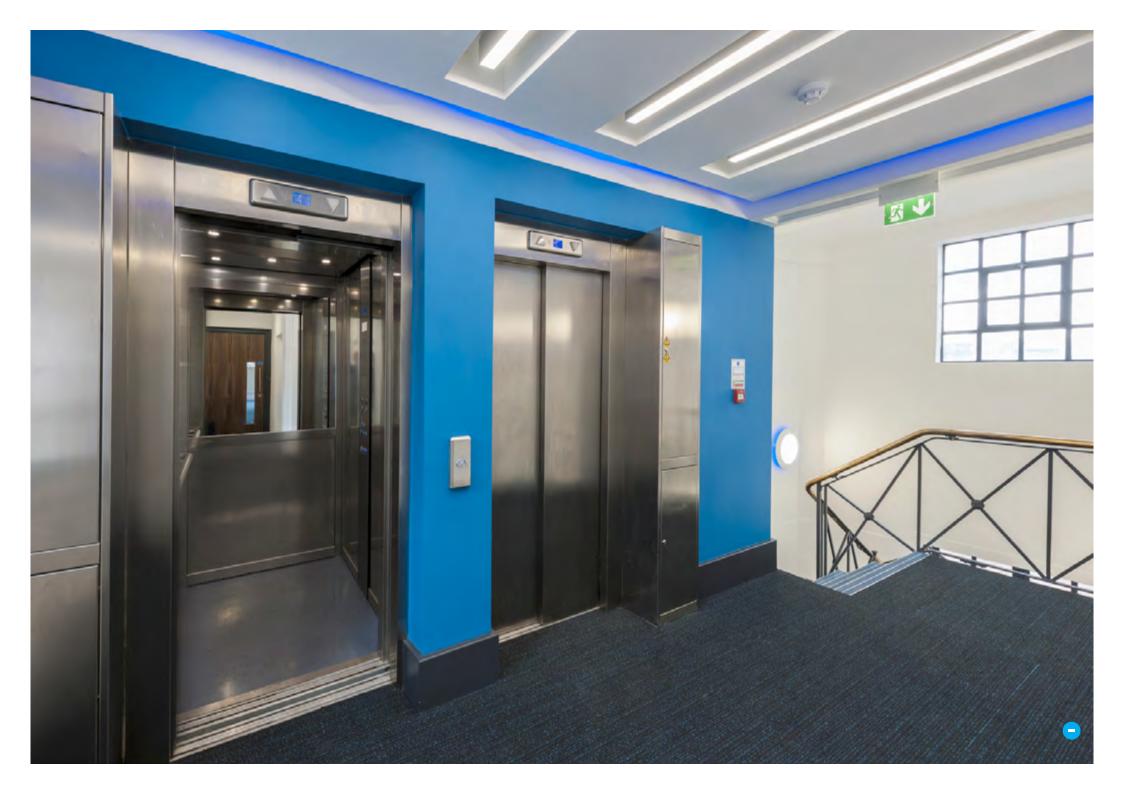

# DESCRIPTION

The impressive building is constructed of portland stone and is built in a classical style comprising ground and four upper floors.

The suites are accessed directly off the main lift foyer and are basically rectangular in shape. The accommodation has the benefit of:

- LED LG7 fluorescent lighting.
- 3 compartment perimeter power trunking.
- Low static carpeting.
- Full decoration