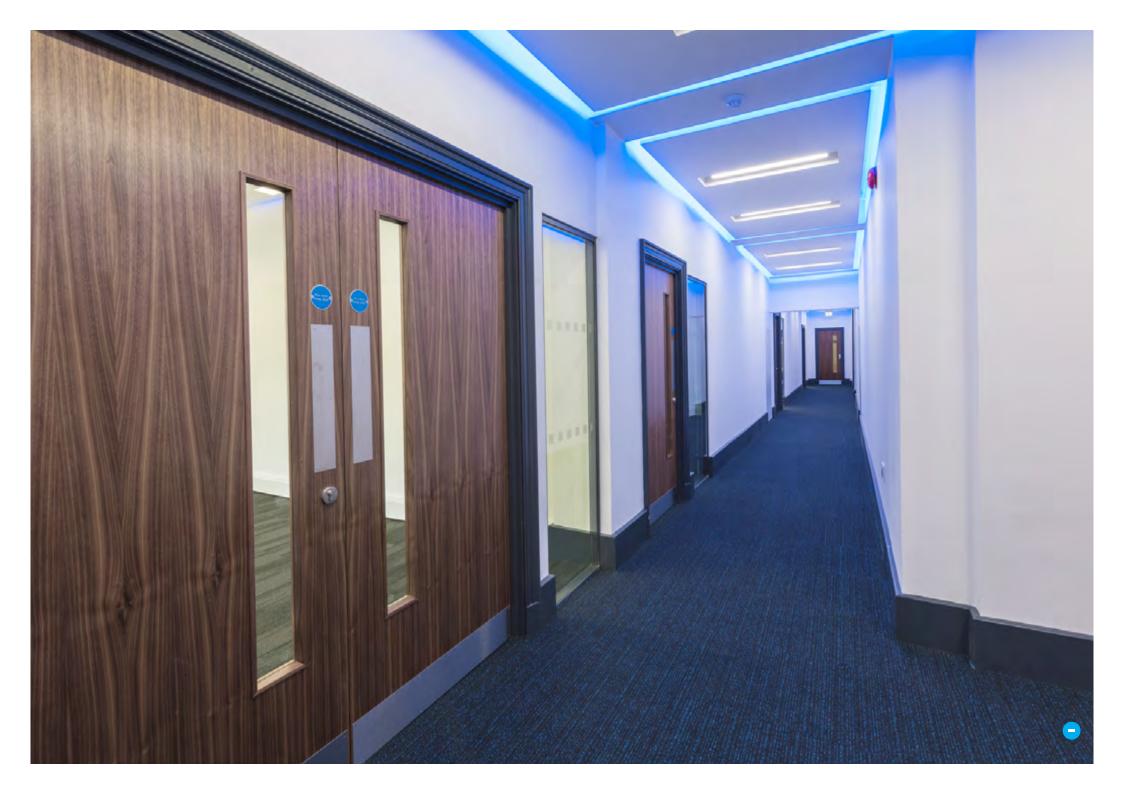

# DESCRIPTION

The impressive building is constructed of portland stone and is built in a classical style comprising ground and four upper floors.

The suites are accessed directly off the main lift foyer and are basically rectangular in shape. The accommodation has the benefit of:

- LED LG7 fluorescent lighting.
- 3 compartment perimeter power trunking.
- Low static carpeting.
- Full decoration