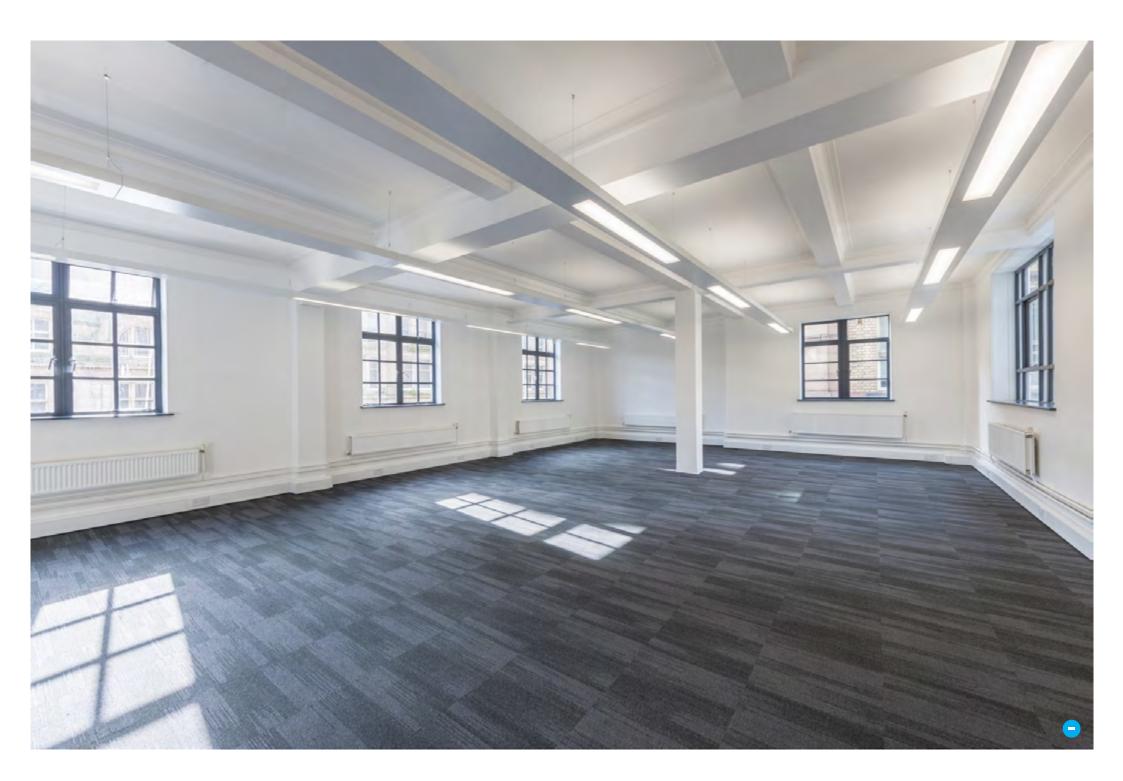

# DESCRIPTION

The impressive building is constructed of portland stone and is built in a classical style comprising ground and four upper floors.

The suites are accessed directly off the main lift foyer and are basically rectangular in shape. The accommodation has the benefit of:

- LED LG7 fluorescent lighting.
- 3 compartment perimeter power trunking.
- Low static carpeting.
- Full decoration