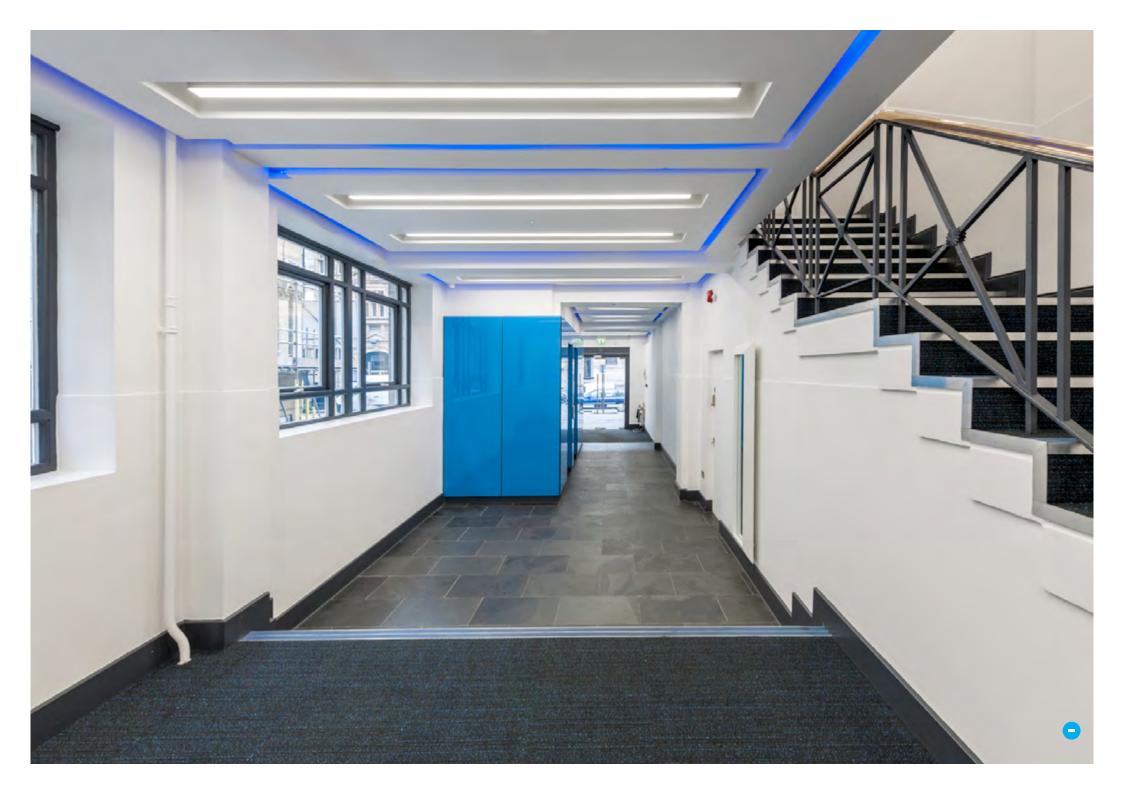

# DESCRIPTION

The impressive building is constructed of portland stone and is built in a classical style comprising ground and four upper floors.

The suites are accessed directly off the main lift foyer and are basically rectangular in shape. The accommodation has the benefit of:

- LED LG7 fluorescent lighting.
- 3 compartment perimeter power trunking.
- Low static carpeting.
- Full decoration