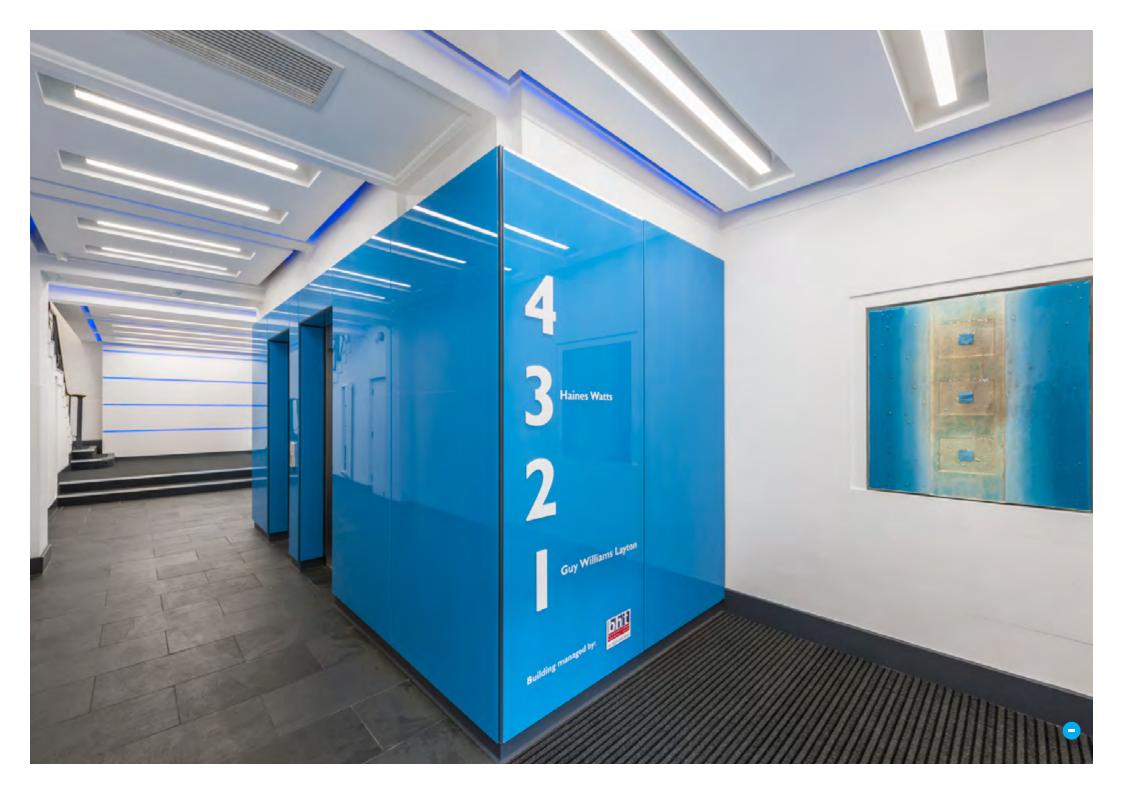

# DESCRIPTION

The impressive building is constructed of portland stone and is built in a classical style comprising ground and four upper floors.

The suites are accessed directly off the main lift foyer and are basically rectangular in shape. The accommodation has the benefit of:

- LED LG7 fluorescent lighting.
- 3 compartment perimeter power trunking.
- Low static carpeting.
- Full decoration