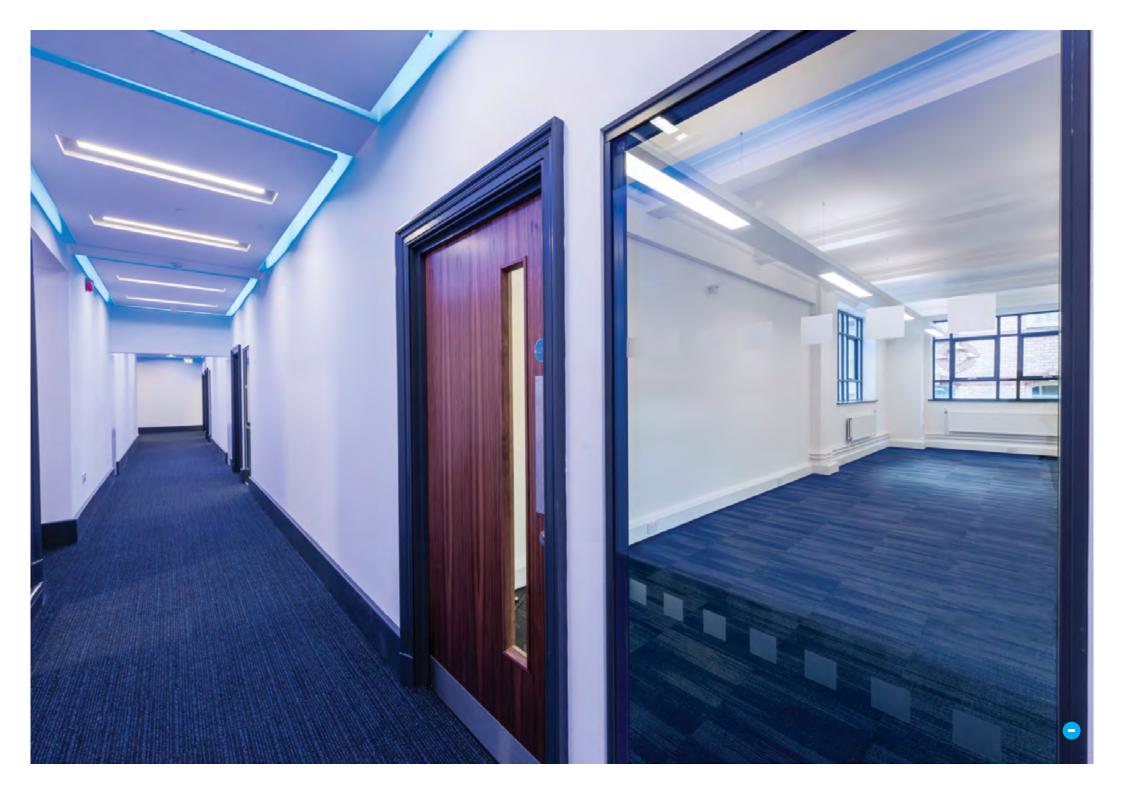

# DESCRIPTION

The impressive building is constructed of portland stone and is built in a classical style comprising ground and four upper floors.

The suites are accessed directly off the main lift foyer and are basically rectangular in shape. The accommodation has the benefit of:

- LED LG7 fluorescent lighting.
- 3 compartment perimeter power trunking.
- Low static carpeting.
- Full decoration