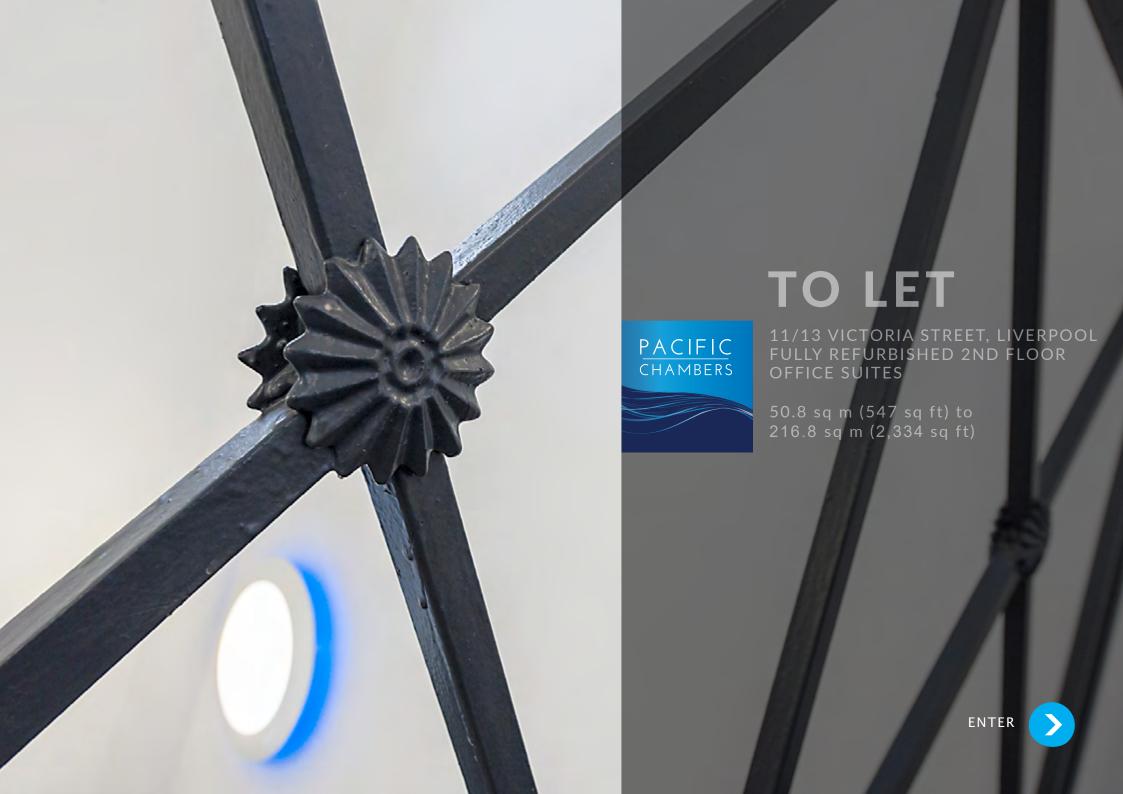

# DESCRIPTION

The impressive building is constructed of portland stone and is built in a classical style comprising ground and four upper floors.

The suites are accessed directly off the main lift foyer and are basically rectangular in shape. The accommodation has the benefit of: