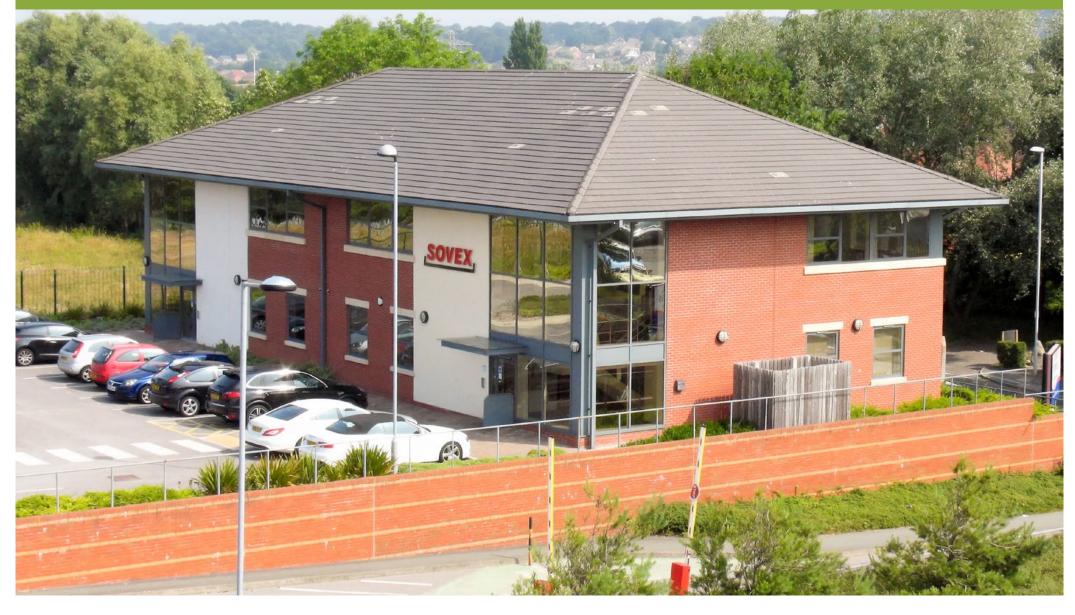

Prenton Business Park comprises four self contained office buildings located in a prominent position off Prenton Way, Prenton, Wirral accessed from Junction 3 of the M53 motorway.

The development overlooks Junction 3, and is accessed directly off the junction via Prenton Way, adjacent to Total Fitness Sports Centre.

Prenton Business Park comprises an impressive new office development complete with feature entrance, landscaping and infrastructure provision.