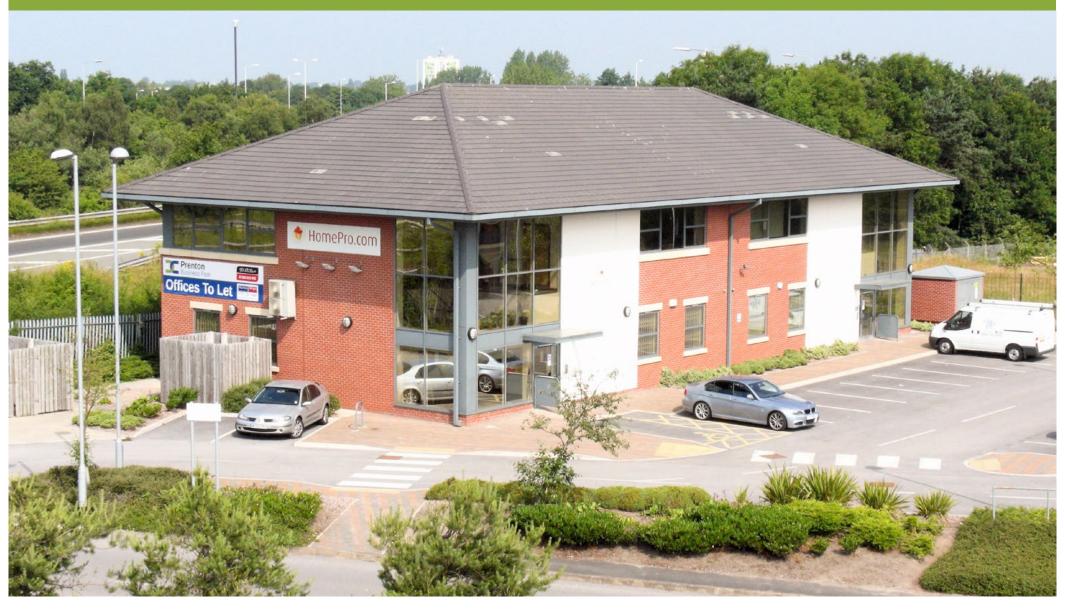

Prenton Business Park comprises four self contained office buildings located in a prominent position off Prenton Way, Prenton, Wirral accessed from Junction 3 of the M53 motorway.

# Prenton Business Park Prenton Way Prenton Merseyside CH43 3DU

Prenton Business Park office development is located in a prime position, adjacent to and highly visible from Junction 3 of the M53 motorway, approximately three miles from Birkenhead, six miles from Liverpool and 19 miles from Chester.

The development overlooks Junction 3, and is accessed directly off the junction via Prenton Way, adjacent to Total Fitness Sports Centre.

Prenton Business Park comprises an impressive new office development complete with feature entrance, landscaping and infrastructure provision.