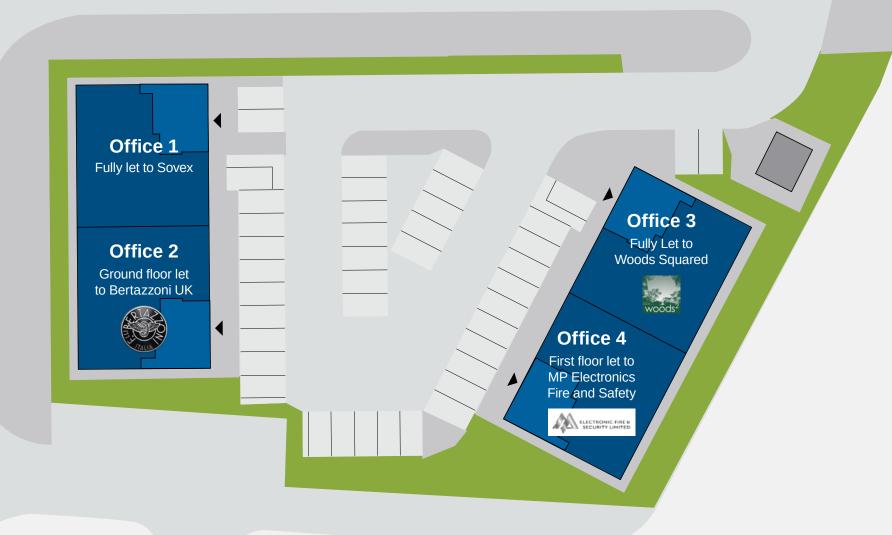

# **Schedule of Availability**

## **Building 2**

First floor 151 sq m 1,625 sq ft

## **Building 4**

Ground floor 151 sq m 1,625 sq ft