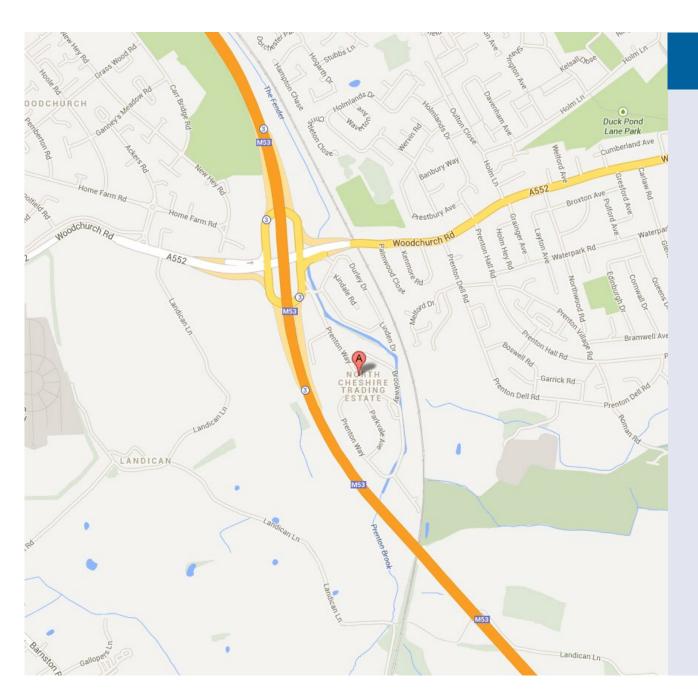

Prenton Business Park comprises four self contained office buildings located in a prominent position off Prenton Way, Prenton, Wirral accessed from Junction 3 of the M53 motorway.

# Prenton Business Park Prenton Way Prenton Merseyside CH43 3DU

Prenton Business Park office development is located in a prime position, adjacent to and highly visible from Junction 3 of the M53 motorway, approximately three miles from Birkenhead, six miles from Liverpool and 19 miles from Chester.

The development overlooks Junction 3, and is accessed directly off the junction via Prenton Way, adjacent to Total Fitness Sports Centre.

Prenton Business Park comprises an impressive new office development complete with feature entrance, landscaping and infrastructure provision.