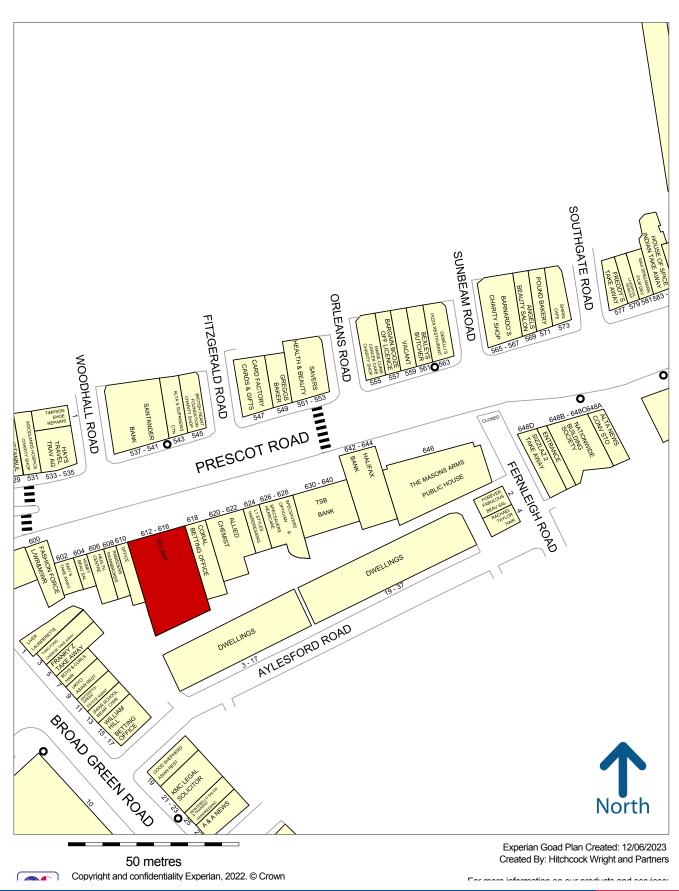

# LOCATION

Old Swan is a busy surburban shopping location situated approximately 4 miles from Liverpool City Centre serving the day to day needs of the surrounding population and passing trade. Prescot Road is one of the main arterial roads linking the city to Junction 2 of the M62.

The property is located in a prominent position on Prescot Road, with other occupiers nearby including Allied Pharmacy, Specsavers, TSB, Costa, Card Factory and Ramsdens.