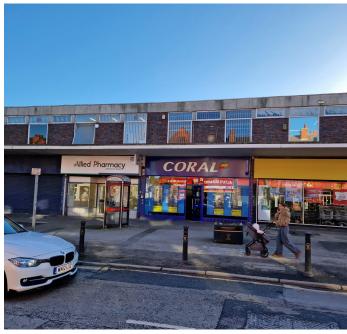

## Prescot Road 620, Old Swan, Liverpool, Merseyside L13 5XE

The property is located in a prominent position on Prescot Road, with other occupiers nearby including Heron Foods, Specsavers, TSB, Costa, Card Factory and Ramsdens.