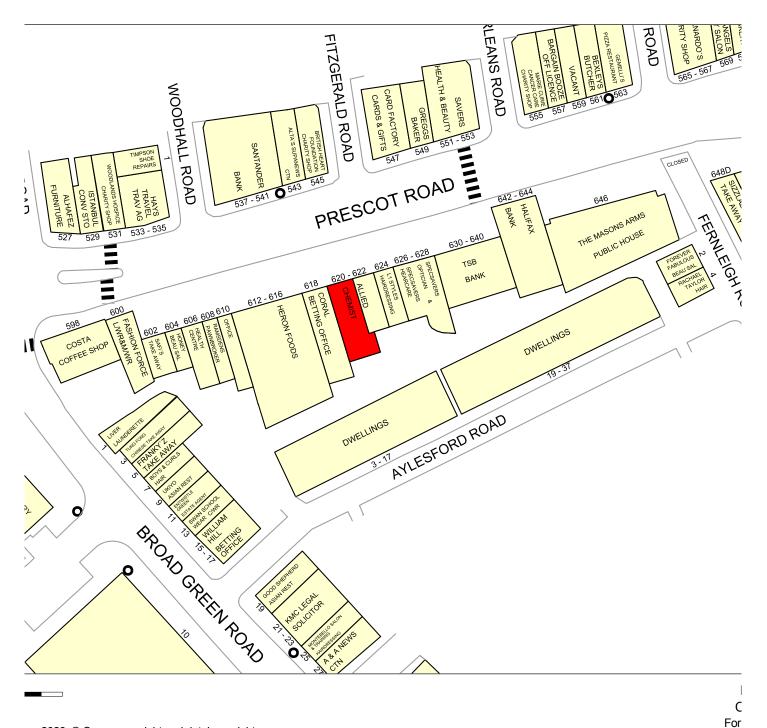

#### LOCATION

Old Swan is a busy surburban shopping location situated approximately 4 miles from Liverpool City Centre serving the day to day needs of the surrounding population and passing trade. Prescot Road is one of the main arterial roads linking the city to Junction 2 of the M62.

The property is located in a prominent position on Prescot Road, with other occupiers nearby including Heron Foods, Specsavers, TSB, Costa, Card Factory and Ramsdens.