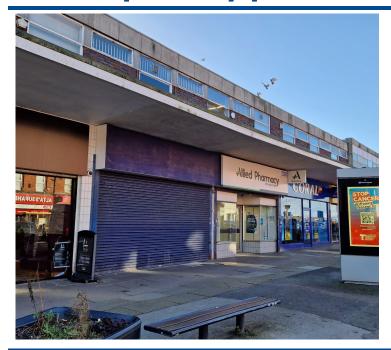

## Prescot Road 620, Old Swan, Liverpool, Merseyside L13 5XE

The property is located in a prominent position on Prescot Road, with other occupiers nearby including Heron Foods, Specsavers, TSB, Costa, Card Factory and Ramsdens.