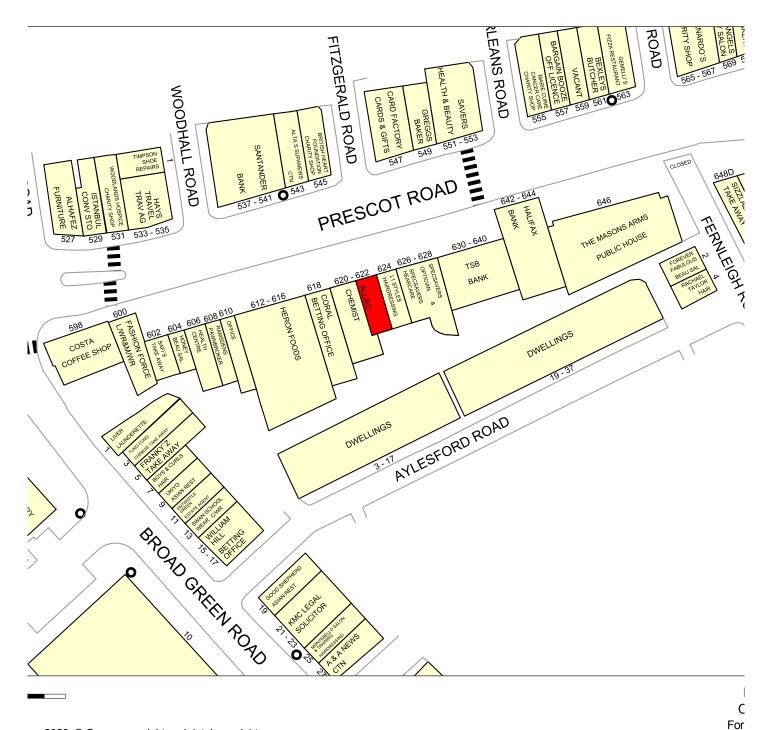

#### LOCATION

Old Swan is a busy surburban shopping location situated approximately 4 miles from Liverpool City Centre serving the day to day needs of the surrounding population and passing trade. Prescot Road is one of the main arterial roads linking the city to Junction 2 of the M62.

The property is located in a prominent position on Prescot Road, with other occupiers nearby including Heron Foods, Specsavers, TSB, Costa, Card Factory and Ramsdens.

### Liverpool - Prescot Road

an, 2023. © Crown copyright and database rights

www.experian.co.uk/busi