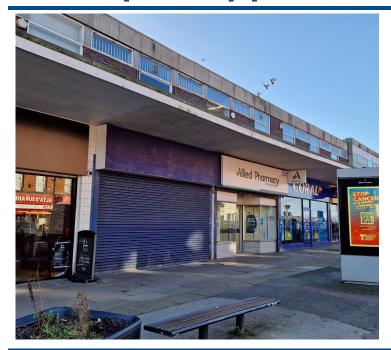

The property is located in a prominent position on Prescot Road, with other occupiers nearby including Heron Foods, Specsavers, TSB, Costa, Card Factory and Ramsdens.

#### PHOTOGRAPHS AND PLANS

Any photographs and plans attached to these particulars were correct at the time of production and are for reference, rather than fact.