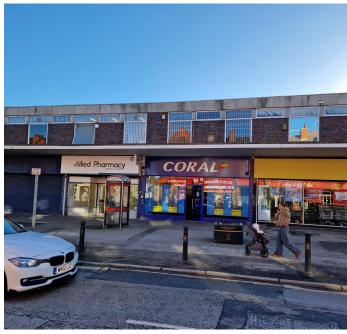

The property is located in a prominent position on Prescot Road, with other occupiers nearby including Heron Foods, Specsavers, TSB, Costa, Card Factory and Ramsdens.

#### PHOTOGRAPHS AND PLANS

Any photographs and plans attached to these particulars were correct at the time of production and are for reference, rather than fact.