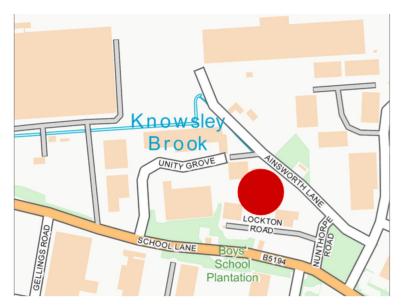

#### **LOCATION**

The subject site is located on Ainsworth Lane on Knowsley Business Park. The Business Park is located just off the A580 East Lancashire Road, approximately 8 miles north east of Liverpool City Centre and 34 miles to the west of Manchester.