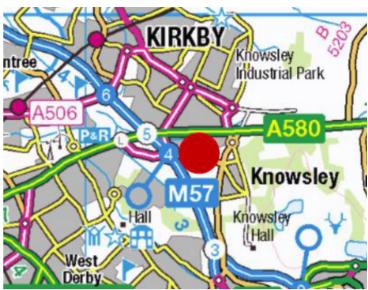

#### **LOCATION**

The subject site is located on Ainsworth Lane on Knowsley Business Park. The Business Park is located just off the A580 East Lancashire Road, approximately 8 miles north east of Liverpool City Centre and 34 miles to the west of Manchester.

A580 provides a dual carriageway link between Liverpool and Manchester and direct access to Junction 22 of M6 Motorway, approximately 9 miles to the east. Junctions 4 and 5 of the M57 Motorway are located a short distance away, providing easy access to the M62. Liverpool John Lennon Airport is situated approximately 9 miles to the south.

Knowsley Business Park and Industrial Park is one of the largest employment areas in the North West.