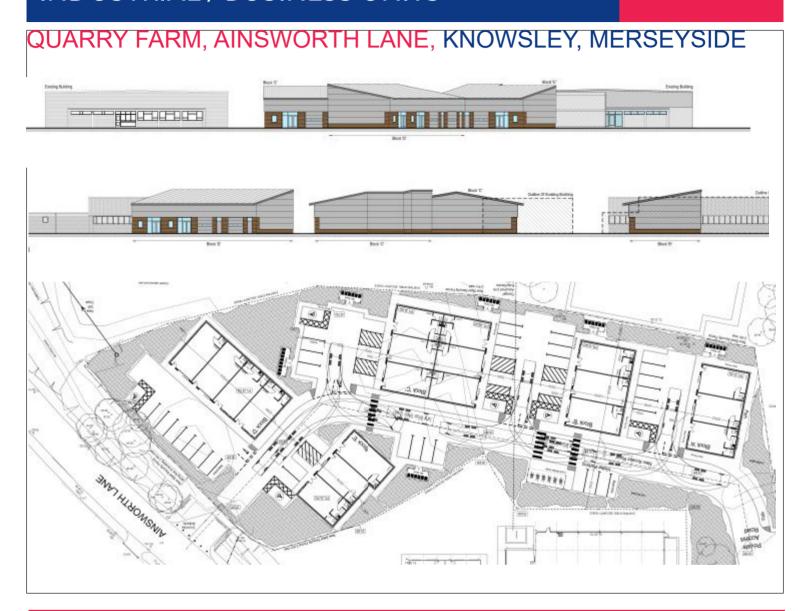

### QUARRY FARM, AINSWORTH LANE, KNOWSLEY, MERSEYSIDE

#### **DEVELOPMENT PROPOSAL**

The proposed development will provide a range of light / industrial business units of various sizes, set in a quality landscaped environment on a self contained secure site.