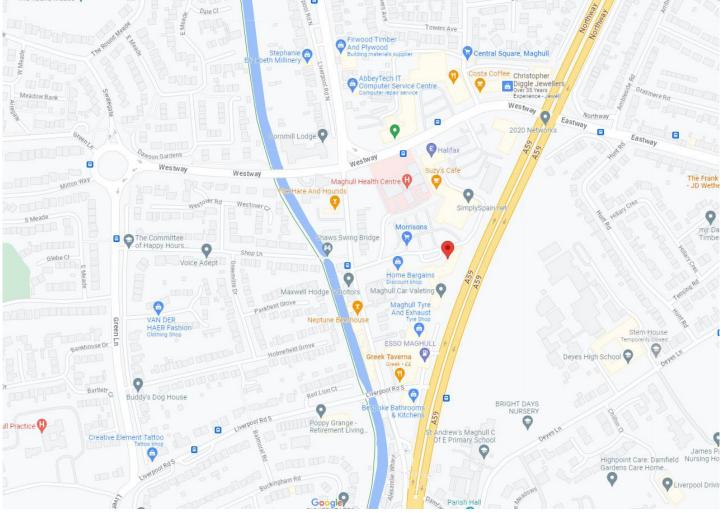

#### LOCATION

Th retail unit is located in Maghull which is a busy town located approximately 8 miles north east of Liverpool City Centre. The premises is situated by Maghull Health Centre, just off the A59 and forms part of a busy retail parade which is anchored by Morrison's Store.