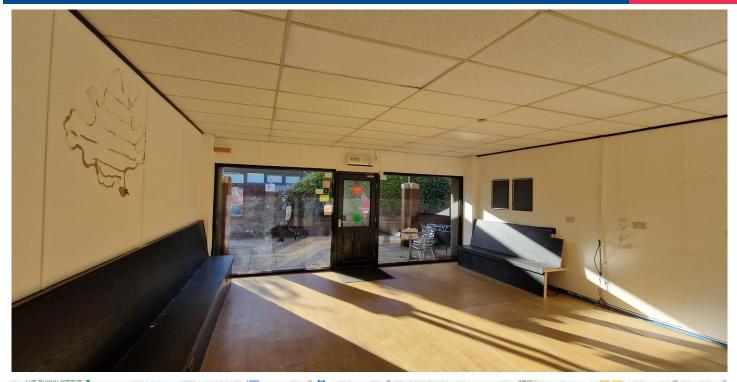

#### **DESCRIPTION**

The property is ground floor only and consists of an open-plan sales area with W/C and kitchen facilities to the rear. The property benefits from electric steel roller shutters and nearby customer parking. Neighbouring occupiers include, Boots Pharmacy, Halifax, Mind Charity shop, Morrisons Store and various other local independent shops.

#### **ACCOMMODATION**

We have measured the premises in accordance with the RICS Code of Measuring Practice (6th Edition) and provide the following approximate areas:

Ground Floor Total

57.15 sq.m.

615 sq.ft.