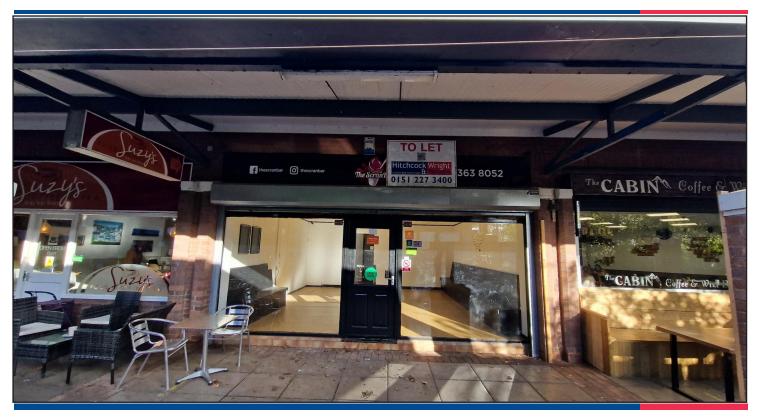

#### LOCATION

Th retail unit is located in Maghull which is a busy town located approximately 8 miles north east of Liverpool City Centre. The premises is situated by Maghull Health Centre, just off the A59 and forms part of a busy retail parade which is anchored by Morrison's Store.

#### **DESCRIPTION**

The property is ground floor only and consists of an open-plan sales area with W/C and kitchen facilities to the rear. The property benefits from electric steel roller shutters and nearby customer parking. Neighbouring occupiers include, Boots Pharmacy, Halifax, Mind Charity shop, Morrisons Store and various other local independent shops.