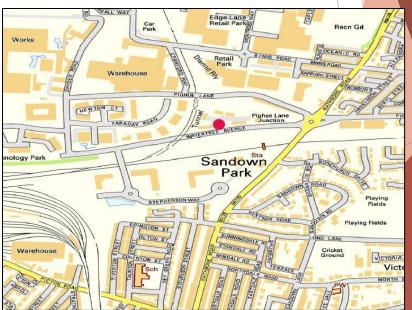

#### LOCATION

Wavertree Business Village is located in a highly prominent location on Wavertree Avenue. The landscaped environment incorporates a series of self contained office buildings with excellent communication links and lies directly adjacent to the Wavertree Railway Station.