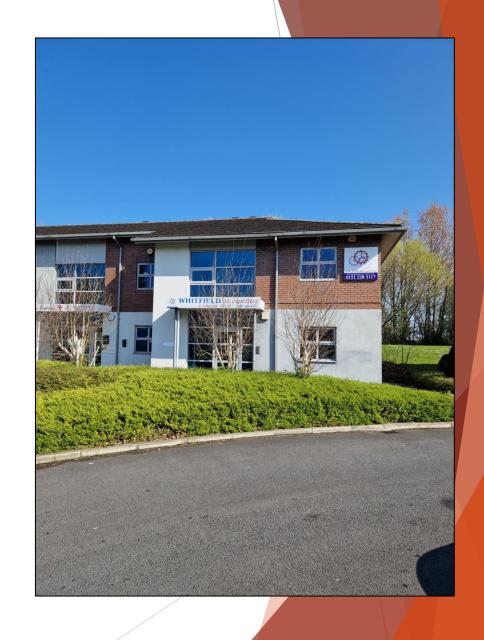

#### **DESCRIPTION**

The building is designed to the latest specification and comprises two storeys with brick elevations and an attractive glazed atrium entrance and incorporates double glazing, central heating and category II lighting throughout.

# **ACCOMMODATION**

The building is approached via a glazed double height entrance lobby with staircase and w.c. facilities (including disabled facilities). The ground and first floors are regular in shape providing a pleasant open plan environment with excellent natural light. The unit provides for four dedicated on-site parking spaces.