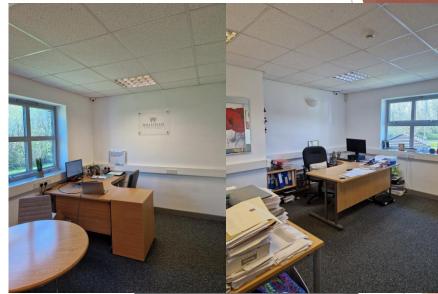

#### **DESCRIPTION**

The building is designed to the latest specification and comprises two storeys with brick elevations and an attractive glazed atrium entrance and incorporates double glazing, central heating and category II lighting throughout.

# **ACCOMMODATION**

The building is approached via a glazed double height entrance lobby with staircase and w.c. facilities (including disabled facilities). The ground and first floors are regular in shape providing a pleasant open plan environment with excellent natural light. The unit provides for four dedicated on-site parking spaces.