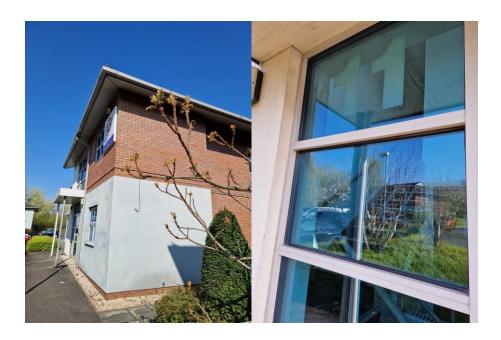

#### **DESCRIPTION**

The building is designed to the latest specification and comprises two storeys with brick elevations and an attractive glazed atrium entrance and incorporates double glazing, central heating and category II lighting throughout.

# **ACCOMMODATION**

The building is approached via a glazed double height entrance lobby with staircase and w.c. facilities (including disabled facilities). The ground and first floors are regular in shape providing a pleasant open plan environment with excellent natural light. The unit provides for four dedicated on-site parking spaces.