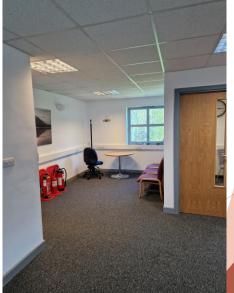

# **ACCOMMODATION**

The building is approached via a glazed double height entrance lobby with staircase and w.c. facilities (including disabled facilities). The ground and first floors are regular in shape providing a pleasant open plan environment with excellent natural light. The unit provides for four dedicated on-site parking spaces.