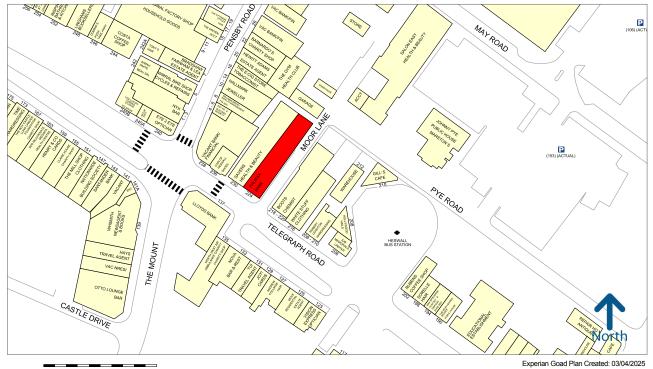

## 224 Telegraph Road, Heswall, Wirral CH60 0AL

Ordnance Survey  $50\,$  metres Copyright and confidentiality Experian, 2024. © Crown copyright and database rights 2024. OS AC0000807366

Experian Goad Plan Created: 03/04/2025
Created By: Hitchcock Wright and Partners
For more information on our products and services:
www.experian.co.uk/business-products/goad | salesG@uk experian.com