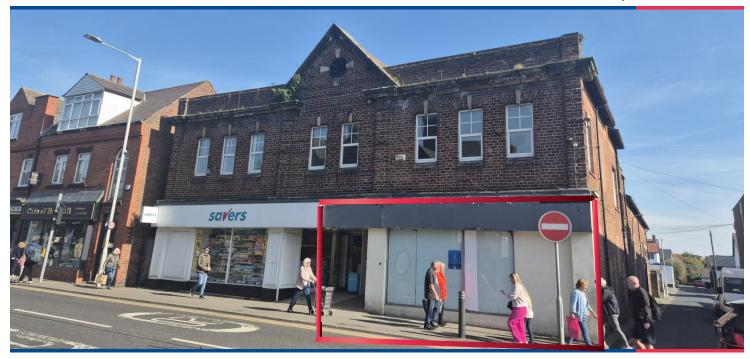

### 224 Telegraph Road, Heswall, Wirral CH60 0AL

#### LOCATION

The property occupies a prominent position fronting Telegraph Road (A540), a busy thoroughfare linking Heswall to surrounding towns such as West Kirby, Hoylake, Neston and beyond. Nearby occupiers include Savers, Lloyds Bank, Boots, Hallmark Cards, White Stuff, and a number of leisure operators.

#### **DESCRIPTION**

The property is situated over ground and first floor level and features a large rectangular sales / showroom area (former banking hall). To the rear there are stud partition offices and ancillary accommodation including toilet / staff and kitchen facilities. The first floor comprises of plant / ancillary use.