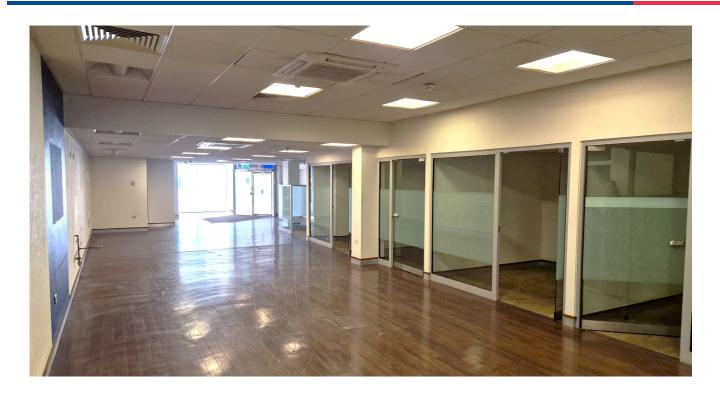

#### **DESCRIPTION**

The property is situated over ground and first floor level and features a large rectangular sales / showroom area (former banking hall). To the rear there are stud partition offices and ancillary accommodation including toilet / staff and kitchen facilities. The first floor comprises of plant / ancillary use.

#### **ACCOMMODATION**

Ground Floor Sales 223.92 sq.m. (2,409 sq.ft.)
Ancillary Area 54.66 sq.m. (588 sq.ft.)
First Floor 47.17 sq.m. (508 sq.ft.)