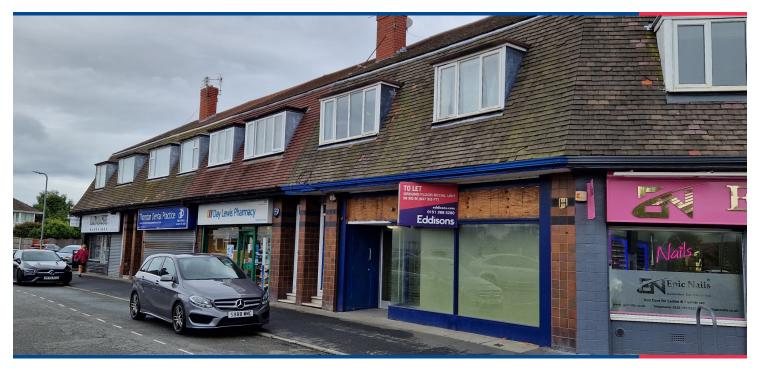

# TO LET Ground Floor Only

### 2 The Crescent, Thornton, Crosby, L23 4TA

#### **DESCRIPTION**

The property comprises the ground floor only. Internally it has been fitted out including:

- Acoustic tile ceiling
- Painted plaster walls
- Solid tiled floors
- Mini fluorescent strip lighting
- Heated via air conditioning