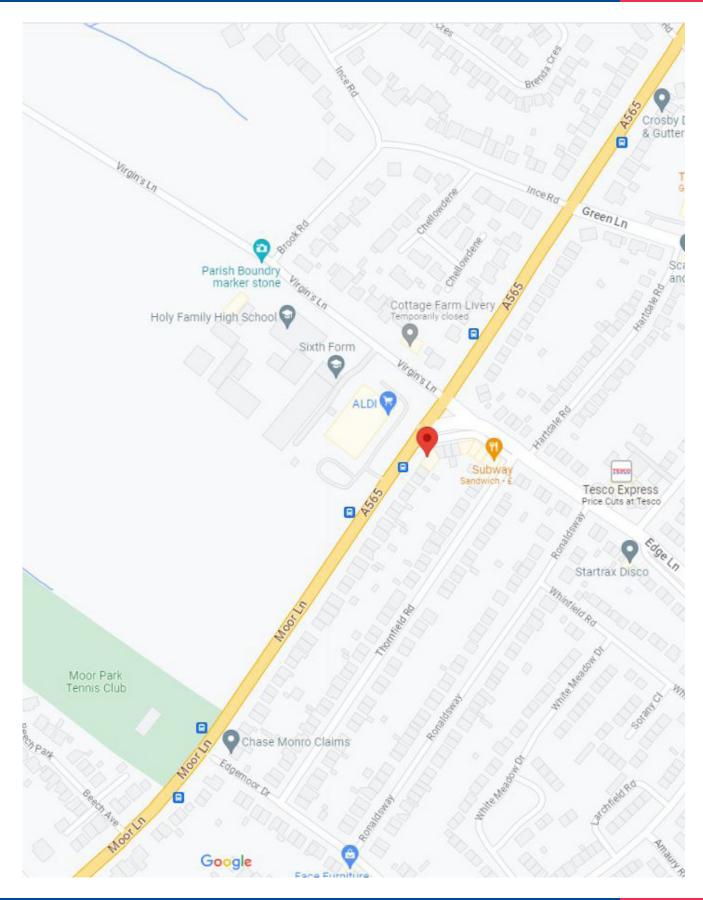

#### **LOCATION**

The property is located in a local retail parade on The Crescent in Thornton approximately one mile north of Crosby Town Centre.

The Crescent lies on the intersection of Edge Lane and Moor Lane (A565). Moor Lane leads north the A5758 and hence provides access to Southport and Switch Island and south to Crosby.

The occupiers on The Crescent include Subway, a dental practice, convenience store, pharmacy, hair and beauticians. An Aldi supermarket is located opposite.