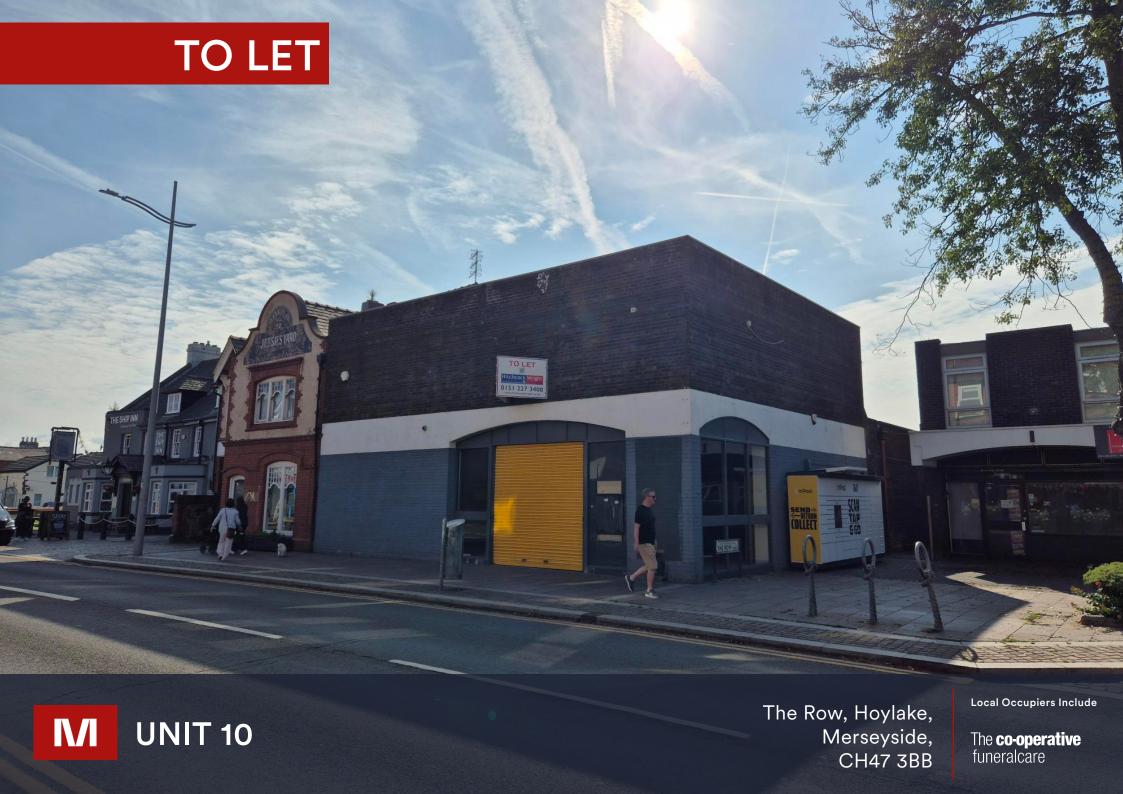

THE ROW UNIT 10

#### DESCRIPTION

The property is prominently located fronting Market Street (A553). Hoylake is a popular seaside town on the Wirral Peninsula and is a desirable place to live given its coastal location together with easy access to the national rail and motoring network with travel time to Liverpool and Chester in under 30 minutes. Market Street benefits from a mix of national and local traders such as Co-op, Wetherspoons, Sainsbury's, Dominos, LA Hair, Shiftworks Co-working and several other retailers.